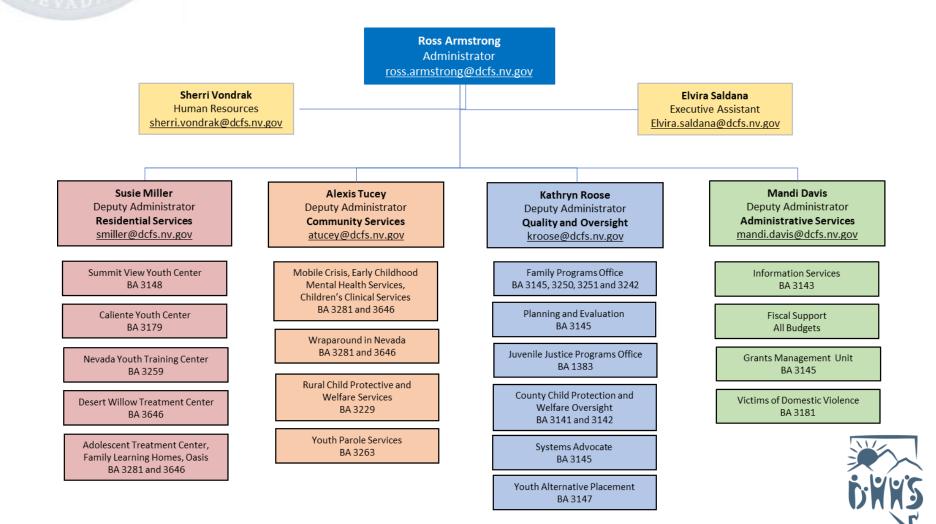

## **DCFS** Organizational Chart



## Summary by Budget Account

| Governor Recommends Budget (G01) |                                              | Fiscal Year 2020 |               |            |             | Fiscal Year 2021 |               |            |             |
|----------------------------------|----------------------------------------------|------------------|---------------|------------|-------------|------------------|---------------|------------|-------------|
| 409                              | Child and Family Services                    | General Fund     | Federal Funds | Other      | Total       | General Fund     | Federal Funds | Other      | Total       |
| 1383                             | Juvenile Justice Services                    | 2,968,157        | 434,937       | 8,750      | 3,411,844