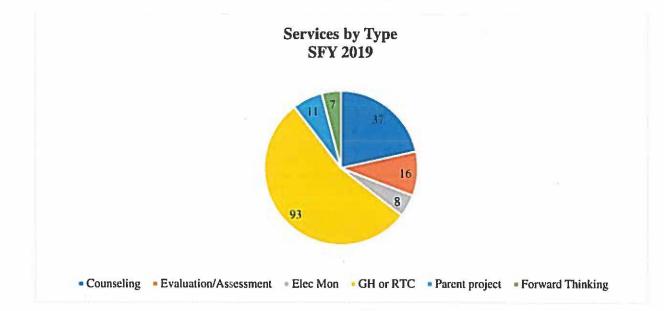

## SFY 2019 Community Corrections Partnership Block Grant As of 10/17/2018

## Race/Ethnicity of Youth for CCP Block Grant SFY 2019

- Caucasian
- African American
- Asian or Pacific Islander
- Latino or Hispanic
- American Indian or Alaska Native
- Other or Mix

| Successfully Completed Program or Service (Reported)   | Unsuccessfully Completed Program or Was<br>discharged Prior to Completion (Reported) |
|--------------------------------------------------------|--------------------------------------------------------------------------------------|
| 56                                                     | 16                                                                                   |
| 14 out of 49 are successful completions of a GH or RTC |                                                                                      |
| LOS (Length of Stay) for GH or RTC in Days             | 336.13                                                                               |