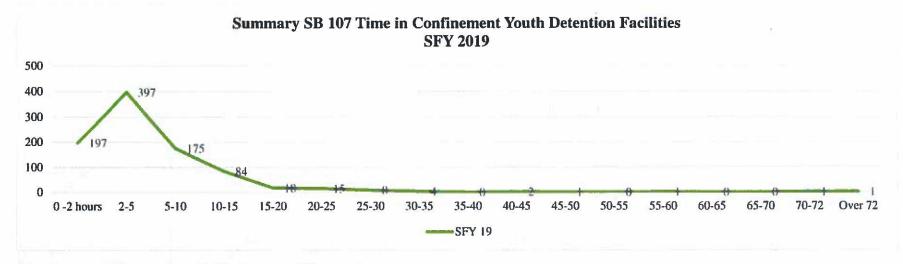

98% of uses are 25 hours or less; 94.3% of uses are 15 hours or less.

.

| County Amount<br>Awarded |                | Amount Requested | Remaining Amount | Total # Served |  |  |
|--------------------------|----------------|------------------|------------------|----------------|--|--|
| Carson City              | \$43,420.71    | \$43,420.71      | \$0.00           |                |  |  |
| Churchill                | \$23,067.28    | \$2,017.79       | \$21,049.49      | 4              |  |  |
| Clark                    | \$1,718,278.11 | \$429,569.53     | \$1,288,708.58   | 89             |  |  |
| Douglas                  | \$32,029.89    | \$0.00           | \$32,029.89      |                |  |  |
| Elko                     | \$50,199.27    | \$12,549.81      | \$37,649.46      | 13             |  |  |
| Esmeralda See<br>Nye     | \$5,324.06     | \$0.00           | \$5,324.06       |                |  |  |
| Eureka                   | \$6,291.79     | \$0.00           | \$6,291.79       | >              |  |  |
| Humboldt                 | \$20,909.86    | \$0.00           | \$20,909.86      |                |  |  |
| Lander                   | \$9,558.99     | \$4,779.50       | \$4,779.49       | 18             |  |  |
| Lincoln                  | \$9,914.12     | \$0.00           | \$9,914.12       |                |  |  |
| Lyon                     | \$45,245.20    | \$22,622.60      | \$22,622.60      | 34             |  |  |
| Mineral                  | \$7,605.77     | \$3,802.89       | \$3,802.88       |                |  |  |
| Nye County               | \$29,752.62    | \$0,00           | \$29,752.62      |                |  |  |
| Pershing                 | \$8,107.39     | \$4,053.70       | \$4,053.69       | 14             |  |  |
| Storey                   | \$6,966.54     | \$6,966.54       | \$0.00           |                |  |  |
| Washoe                   | \$318,663.29   | \$51,918.11      | \$266,745.18     | 75             |  |  |
| White Pine               | \$14,473.11    | \$14,473.11      | \$0.00           |                |  |  |
| TOTAL                    | \$2,349,808.00 | \$596,174.29     | \$1,753,633.71   | 247            |  |  |