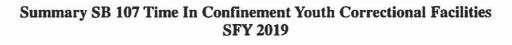

98.8% uses are 15 hours or less.

Average Hours in Room

| Confinement for 2018 | Jan   | Feb  | Mar   | Apr   | May   | Jun   | Jul  | Aug   | Sep | Oct | Nov | Dec |
|----------------------|-------|------|-------|-------|-------|-------|------|-------|-----|-----|-----|-----|
| CYC                  | 14.21 | 8.70 | 10.16 | 10.50 | 12.62 | 11.81 | 9.30 | 11.40 |     |     |     |     |
| NYTC                 | 5.90  | 5.62 | 4.68  | 3.55  | 5.00  | 5.49  | 2.89 | 3.18  |     |     |     |     |
| SVYC                 | 1.16  | 0.42 | 0.31  | 2.22  | 1.49  | 1.45  | 1.41 | 6.24  |     |     |     |     |