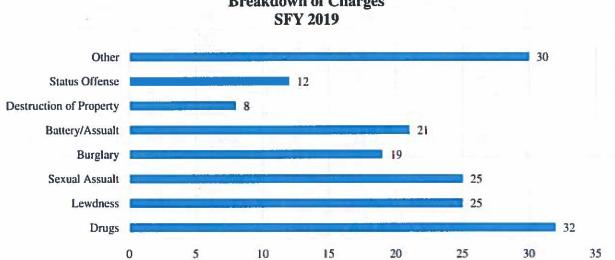

rshing                 | \$8,107.39     | \$4,053.70       | \$4,053.69       | 14             |  |  |
| Storey                   | \$6,966.54     | \$6,966.54       | \$0.00           |                |  |  |
| Washoe                   | \$318,663.29   | \$51,918.11      | \$266,745.18     | 75             |  |  |
| White Pine               | \$14,473.11    | \$14,473.11      | \$0.00           |                |  |  |
| TOTAL                    | \$2,349,808.00 | \$596,174.29     | \$1,753,633.71   | 247            |  |  |

## SFY 2019 Community Corrections Partnership Block Grant As of 10/17/2018

## Race/Ethnicity of Youth for CCP Block Grant SFY 2019



- Caucasian
- African American
- Asian or Pacific Islander
- Latino or Hispanic
- American Indian or Alaska Native
- Other or Mix







| Successfully Completed Program or Service (Reported)   | Unsuccessfully Completed Program or Was<br>discharged Prior to Completion (Reported) |
|--------------------------------------------------------|--------------------------------------------------------------------------------------|
| 56                                                     | 16                                                                                   |
| 14 out of 49 are successful completions of a GH or RTC |                                                                                      |
| LOS (Length of Stay) for GH or RTC in Days             | 336.13                                                                               |

Note: Washoe County did not report specifics of 75 youth. Missing