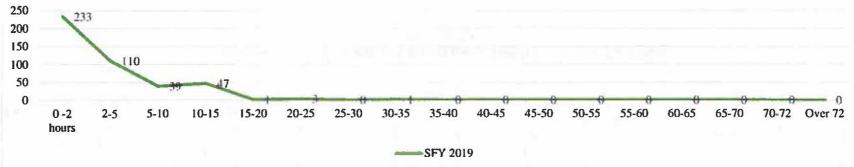

98.8% uses are 15 hours or less.

Average Hours in Room

| Confinement for 2018 | Jan   | Feb  | Mar   | Apr   | May   | Jun   | Jul  | Aug   | Sep | Oct | Nov | Dec |
|----------------------|-------|------|-------|-------|-------|-------|------|-------|-----|-----|-----|-----|
| CYC                  | 14.21 | 8.70 | 10.16 | 10.50 | 12.62 | 11.81 | 9.30 | 11.40 |     |     |     |     |
| NYTC                 | 5.90  | 5.62 | 4.68  | 3.55  | 5.00  | 5.49  | 2.89 | 3.18  |     |     |     |     |
| SVYC                 | 1.16  | 0.42 | 0.31  | 2.22  | 1.49  | 1.45  | 1.41 | 6.24  |     |     |     |     |