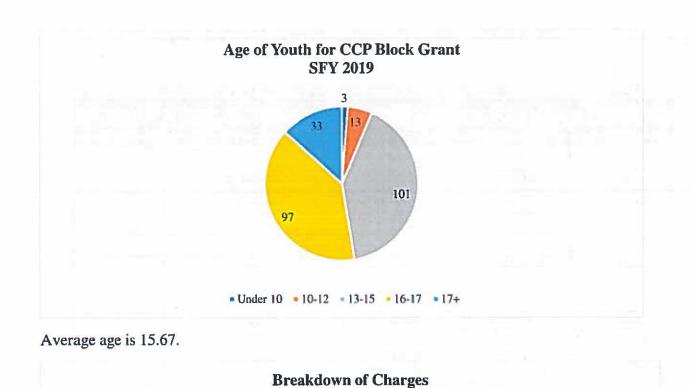

Pershing                 | \$8,107.39     | \$4,053.70       | \$4,053.69       | 14             |  |  |
| Storey                   | \$6,966.54     | \$6,966.54       | \$0.00           |                |  |  |
| Washoe                   | \$318,663.29   | \$51,918.11      | \$266,745.18     | 75             |  |  |
| White Pine               | \$14,473.11    | \$14,473.11      | \$0.00           |                |  |  |
| TOTAL                    | \$2,349,808.00 | \$596,174.29     | \$1,753,633.71   | 247            |  |  |

## SFY 2019 Community Corrections Partnership Block Grant As of 10/17/2018

## Race/Ethnicity of Youth for CCP Block Grant SFY 2019



- Caucasian
- African American
- Asian or Pacific Islander
- Latino or Hispanic
- American Indian or Alaska Native
- Other or Mix







| Successfully Completed Program or Service (Reported)   | Unsuccessfully Completed Program or Was<br>discharged Prior to Completion (Reported) |
|--------------------------------------------------------|--------------------------------------------------------------------------------------|
| 56                                                     | 16                                                                                   |
| 14 out of 49 are successful completions of a GH or RTC |                                                                                      |
| LOS (Length of Stay) for GH or RTC in Days             | 336.13                                                                               |

Note: Washoe County did not report specifics of 75 youth. Missi