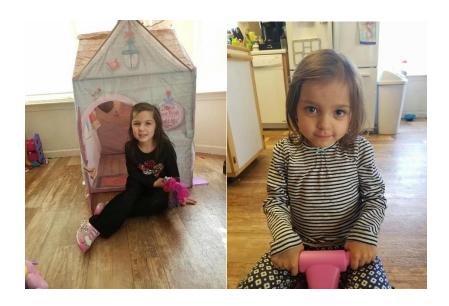

Isabella – 2011

Jenevieve - 2012

## Meet this darling duo!

Isabella is a friendly, playful and happy little girl. She loves anything and everything that has to do with the Disney Princesses and My Little Pony. Some of her favorite activities include singing songs, listening to music on the radio, and playing outdoors where she can run around and use up all that energy. With supports, Isabella has made significant improvements socially and emotionally – she now enjoys positive attention and affection from those she trusts.

Jenevieve is a joy to be around. She is a funny and inquisitive preschooler with a great sense of humor. She is energetic and likes spending time outdoors, splashing around in the water whenever she can. Some of Jenevieve's favorite indoor activities include playing dress up with shiny and sparkly jewelry, reading books and magazines, and watching her favorite shows P.J. Masks and Doc McStuffins on the Disney Channel.