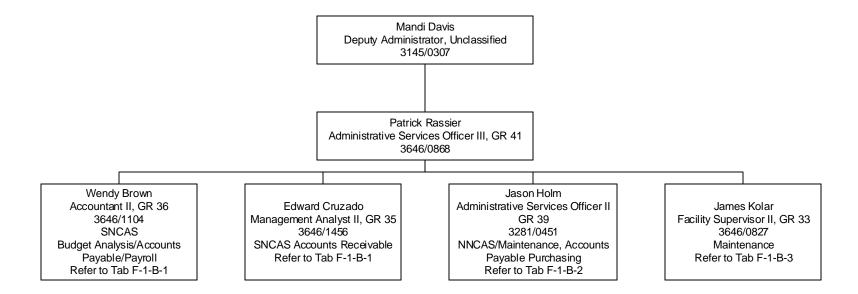

# Division of Child and Family Services Administration Fiscal Support Children's Mental Health Tab F-1-B

Established Date: 12/01/2006 Revised Date: 08/30/2017

Division of Child and Family Services
Administration
Fiscal Support
Children's Mental Health
NNCAS/Fiscal
Tab F-1-B-2