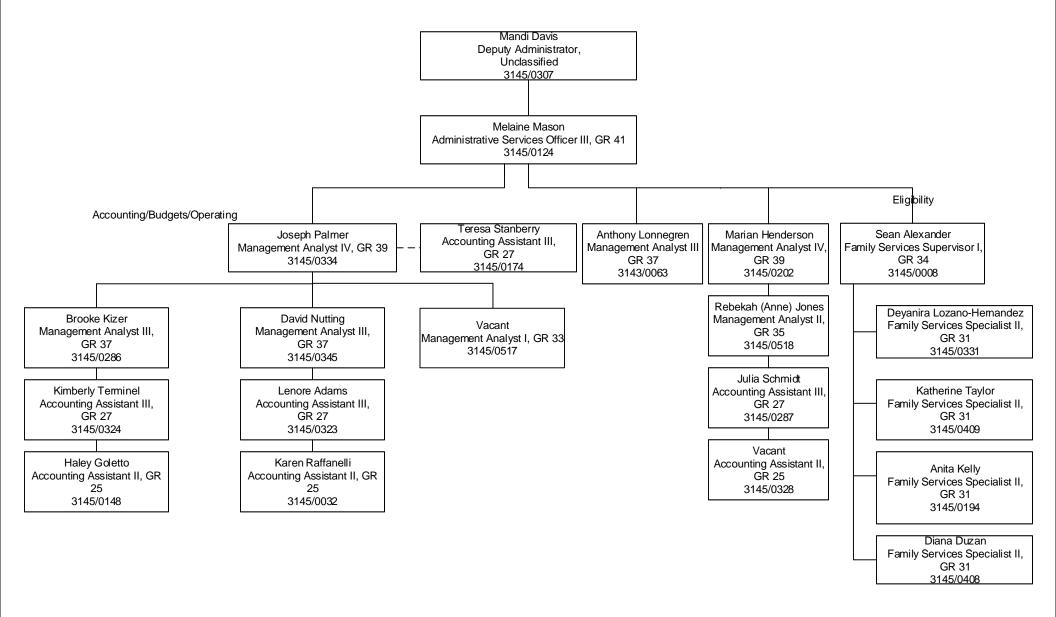

#### Division of Child and Family Services Administration Tab F

Established Date: 12/01/2006 Revised Date: 03/09/2018

Established Date: 12/01/2006 Revised Date: 03/09/2018