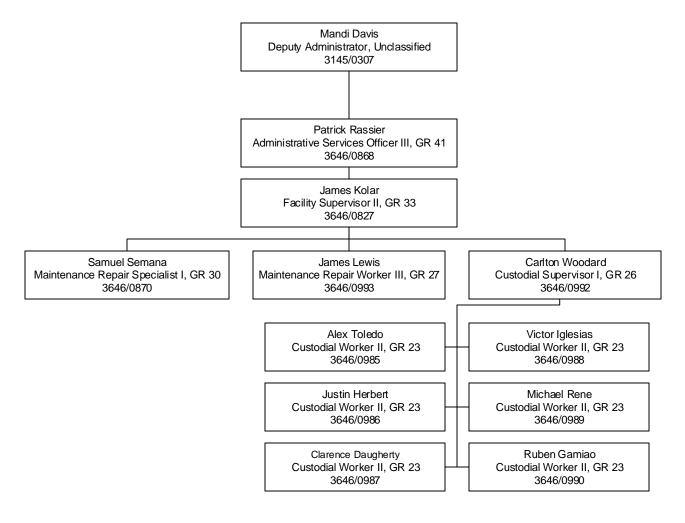

Date

Division of Child and Family Services
Administration
Fiscal Support
Children's Mental Health
Maintenance
Tab F-1-B-3

Division of Child and Family Services
Administration
Fiscal Support
Juvenile Services
Youth Parole
Tab F-1-C