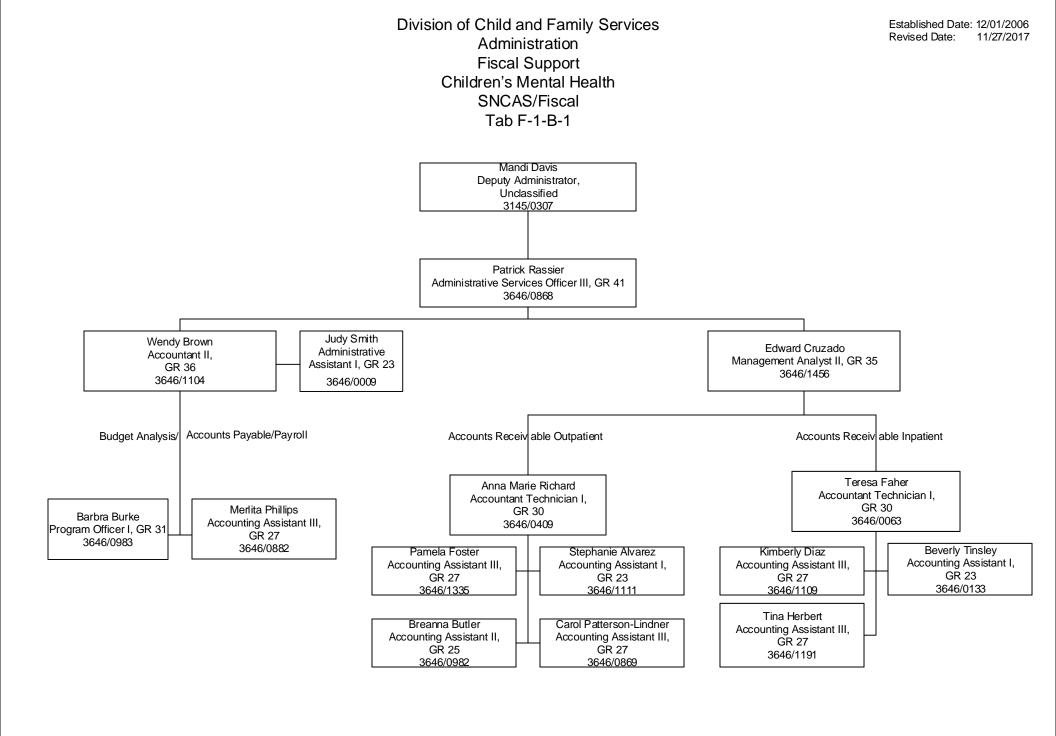

# Division of Child and Family Services Administration Fiscal Support Children's Mental Health Tab F-1-B

Established Date: 12/01/2006 Revised Date: 08/30/2017

Division of Child and Family Services
Administration
Fiscal Support
Children's Mental Health
NNCAS/Fiscal
Tab F-1-B-2