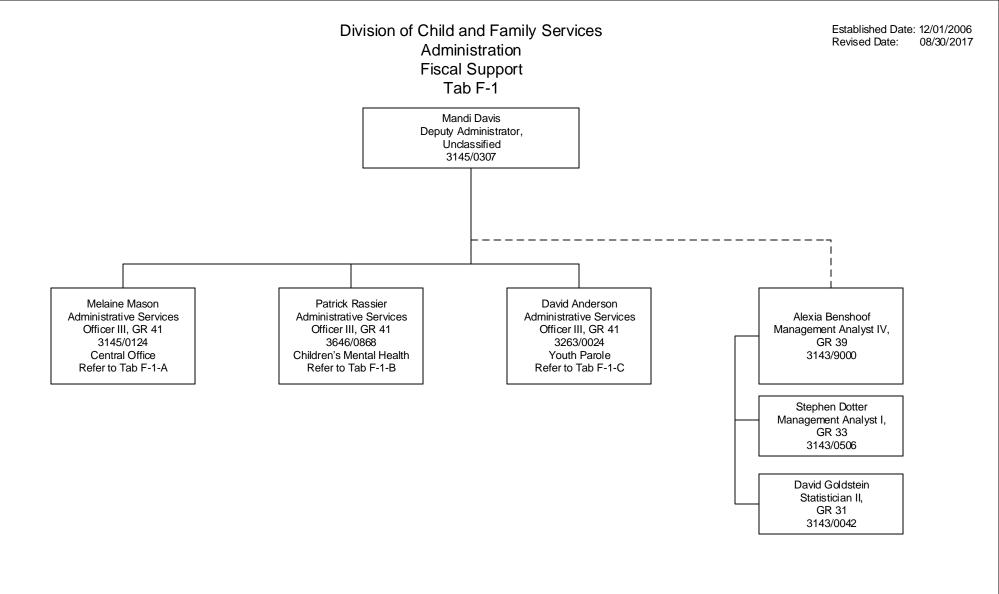

#### Division of Child and Family Services Administration Tab F

Established Date: 12/01/2006 Revised Date: 03/09/2018

Established Date: 12/01/2006 Revised Date: 03/09/2018