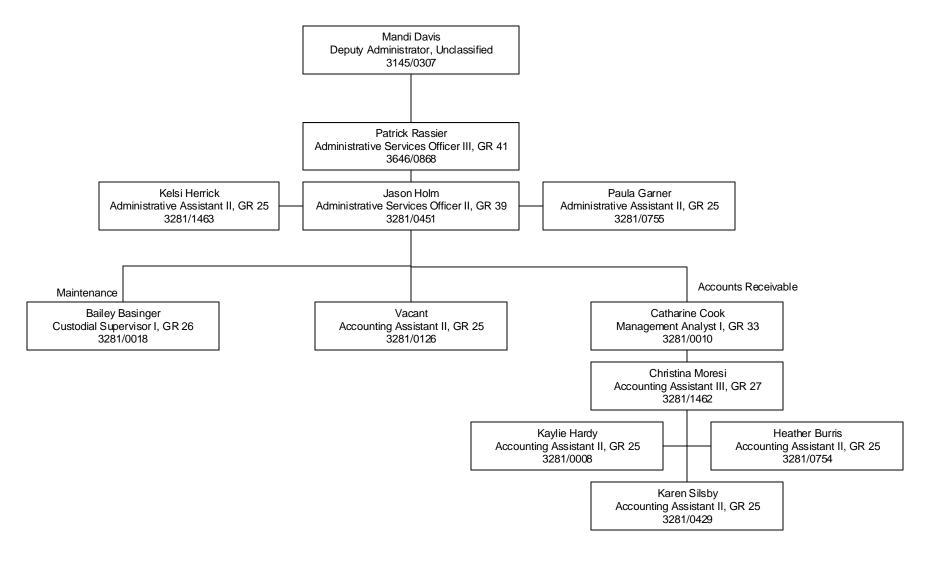

Date

Division of Child and Family Services
Administration
Fiscal Support
Children's Mental Health
Maintenance
Tab F-1-B-3

Division of Child and Family Services
Administration
Fiscal Support
Juvenile Services
Youth Parole
Tab F-1-C