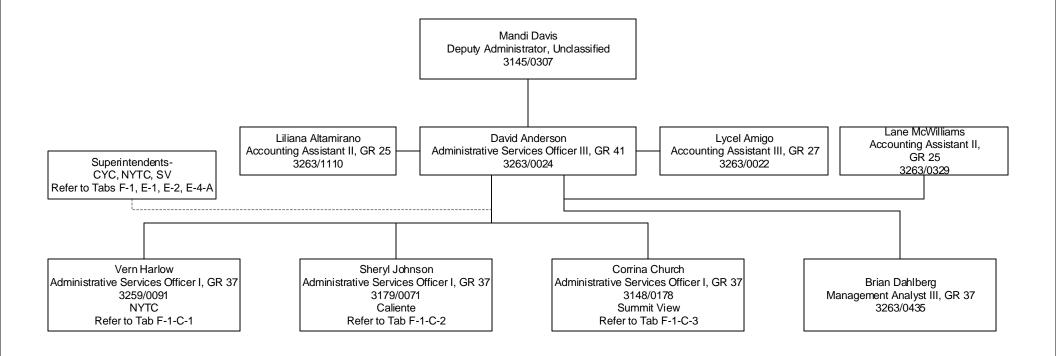

Date

Division of Child and Family Services
Administration
Fiscal Support
Children's Mental Health
Maintenance
Tab F-1-B-3

Division of Child and Family Services
Administration
Fiscal Support
Juvenile Services
Youth Parole
Tab F-1-C

Established Date: 12/01/2006 Revised Date: 10/17/2017

Date