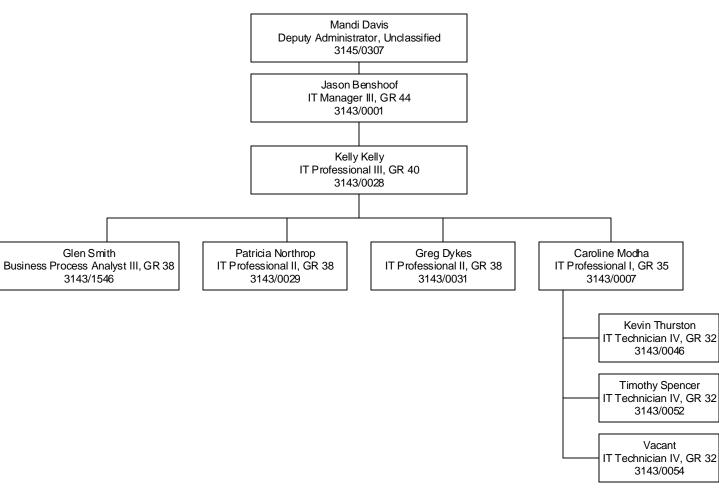

#### Division of Child and Family Services Administration Information Management Services

Tab F-2

Established Date: 12/01/2006 Revised Date: 03/05/2018

### Division of Child and Family Services Administration Information Management Services Tab F-2-B

Established Date: 12/01/2006 Revised Date: 08/30/2017