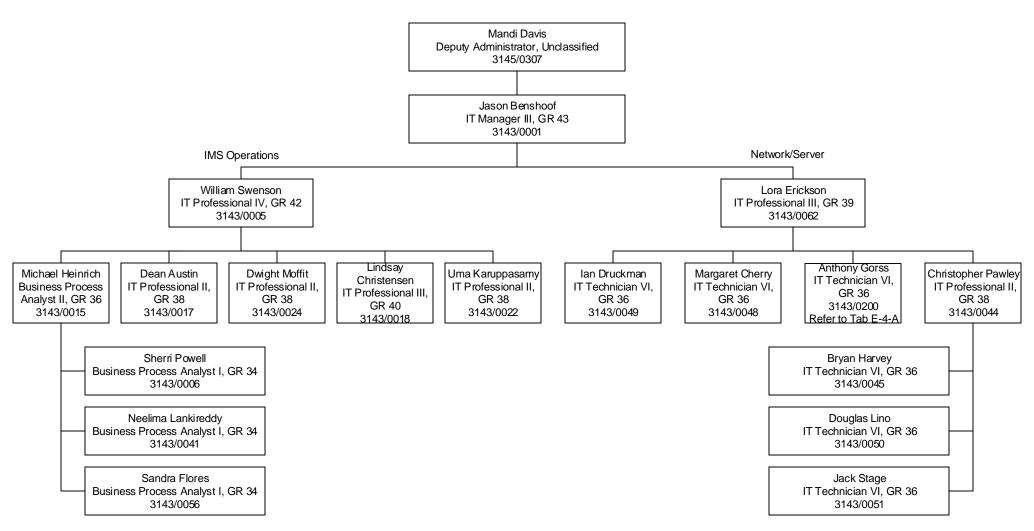

#### Division of Child and Family Services Administration Information Management Services

Tab F-2

Established Date: 12/01/2006 Revised Date: 03/05/2018

### Division of Child and Family Services Administration Information Management Services Tab F-2-B

Established Date: 12/01/2006 Revised Date: 08/30/2017

### Division of Child and Family Services Administration Information Management Services Tab F-2-C