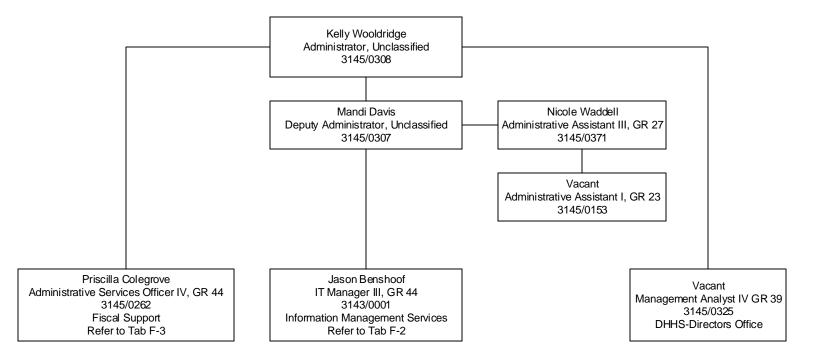

#### Division of Child and Family Services Administration Tab F

Established Date: 12/01/2006 Revised Date: 03/09/2018

Established Date: 12/01/2006 Revised Date: 03/09/2018