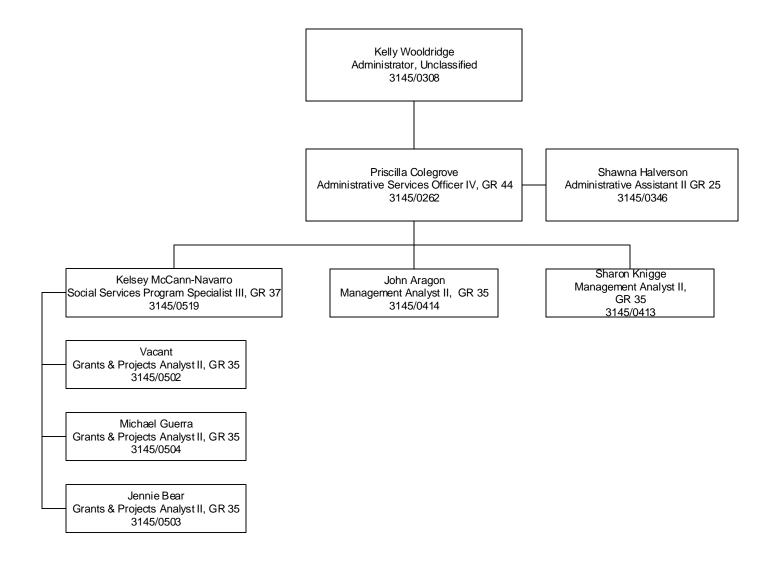

## Division of Child and Family Services Administration Grants Management Unit Tab F-3

Date

Date