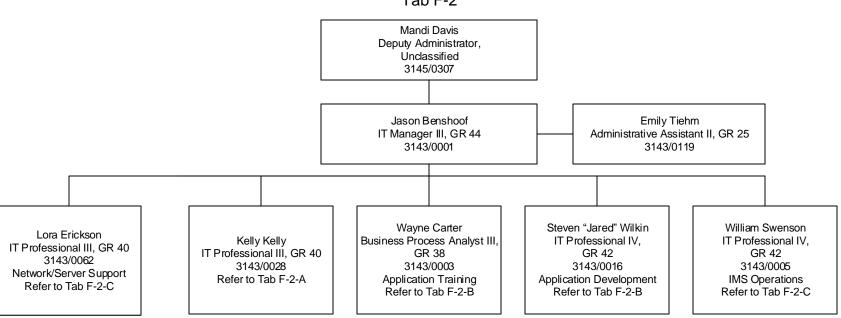

#### Division of Child and Family Services Administration Information Management Services

Tab F-2

Established Date: 12/01/2006 Revised Date: 03/05/2018