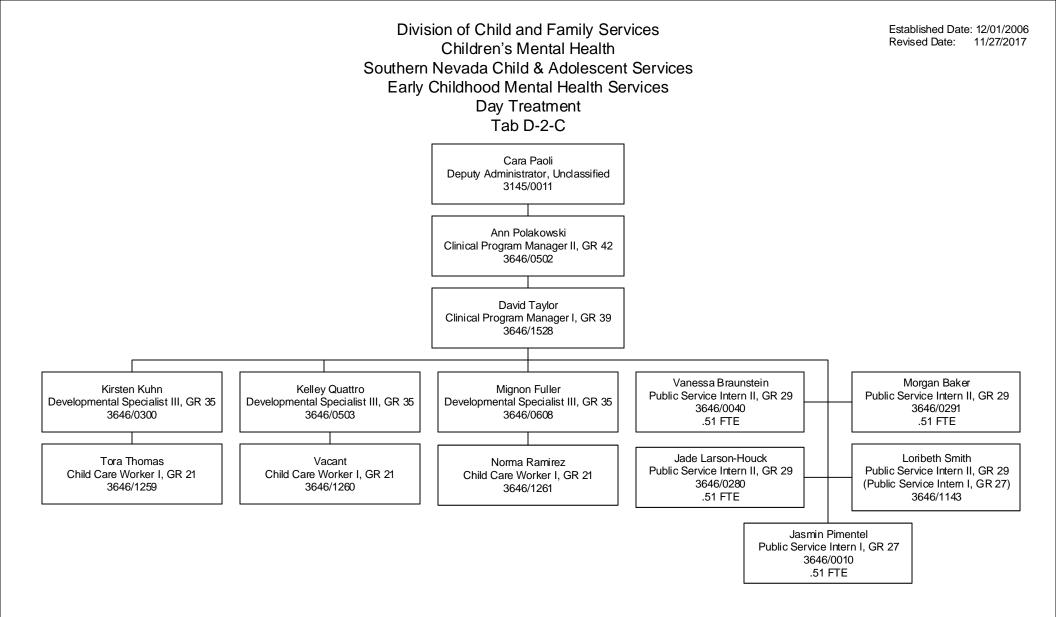

Division of Child and Family Services Children's Mental Health Southern Nevada Child & Adolescent Services Neighborhood Based Mental Health Services North Neighborhood Family Services Center Tab D-3-C



Division of Child and Family Services Children's Mental Health Southern Nevada Child & Adolescent Services Neighborhood Based Mental Health Services East Neighborhood Family Services Center Tab D-3-D



## Division of Child and Family Services Children's Mental Health Southern Nevada Child & Adolescent Services Neighborhood Based Mental Health Services Outpatient Medication Clinic Tab D-3-D-1











Established Date: 12/01/2006 Revised Date: 01/08/2018 Division of Child and Family Services Children's Mental Health Southern Nevada Child & Adolescent Services Neighborhood B