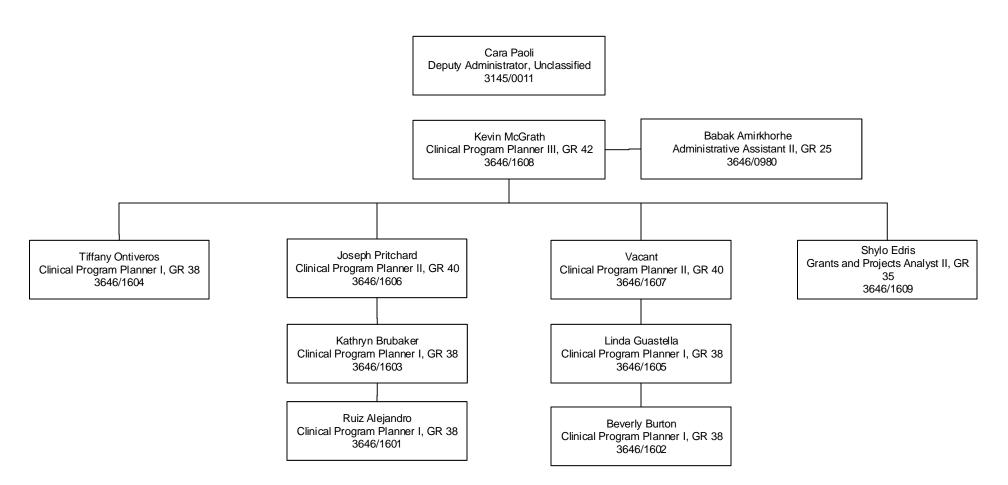

## Division of Child and Family Services Children's Mental Health Services System of Care Tab D-5-G