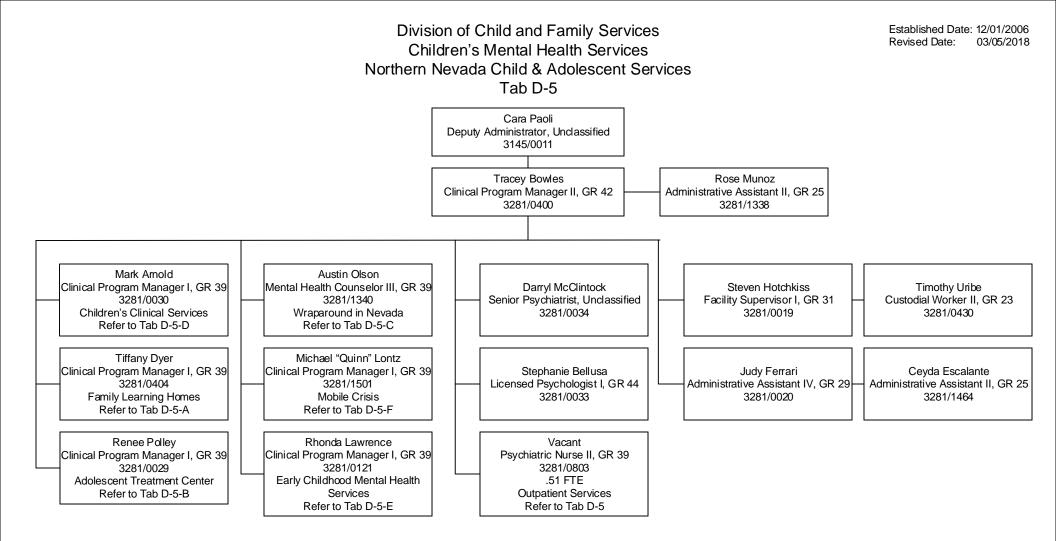

nt Homes – Bldg 14 Tab D-3-E-5



Established Date: 12/01/2006 Revised Date: 10/09/2017



Division of Child and Family Services Children's Mental Health Southern Nevada Child & Adolescent Services Neighborhood Based Mental Health Services Wraparound in Nevada Tab D-3-F-1



Established Date: 12/01/2006 Revised Date: 11/27/2017









Established Date: 10/19/2012 Revised Date: 11/30/2017



Established Date: 12/01/2006 Revised Date: 10/09/2017 Division of Child and Family Services Children's Mental Health Southern Nevada Child & Adolescent Services Desert Willow Treatment Center Nursing "Float" Positions Tab D-4-A-1-B-2





Division of Child and Family Services Children's Mental Health Southern Nevada Child & Adolescent Services Desert Willow Treatment Center Nursing Tab D-4-A-1-D











## Division of Child and Family Services Children's Mental Health Services Northern Nevada Child & Adolescent Services Wraparound in Nevada Tab D-5-C





Division of Child and Family Services Children's Mental Health Services Northern Nevada Child & Adolescent Services Residential Services Wraparound in Nevada Tab D-5-C-2



Established Date: 12/01/2006 Revised Date: 11/27/2017







## Division of Child and Family Services Children's Mental Health Services System of Care Tab D-5-G