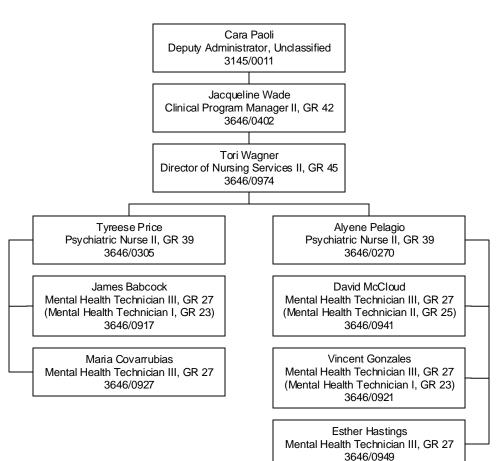

Established Date: 12/01/2006 Revised Date: 11/27/2017

Established Date: 10/19/2012 Revised Date: 11/30/2017

Established Date: 12/01/2006 Revised Date: 10/09/2017 Division of Child and Family Services Children's Mental Health Southern Nevada Child & Adolescent Services Desert Willow Treatment Center Nursing "Float" Positions Tab D-4-A-1-B-2