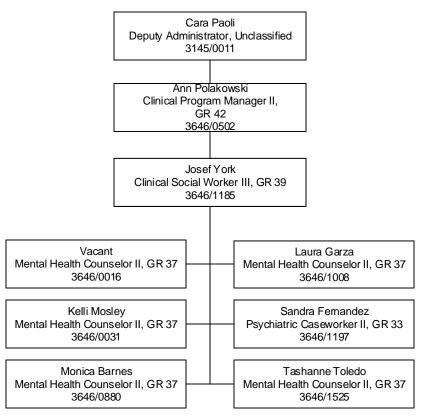

Division of Child and Family Services Children's Mental Health Southern Nevada Child & Adolescent Services Neighborhood Based Mental Health Services East Neighborhood Family Services Center Tab D-3-D