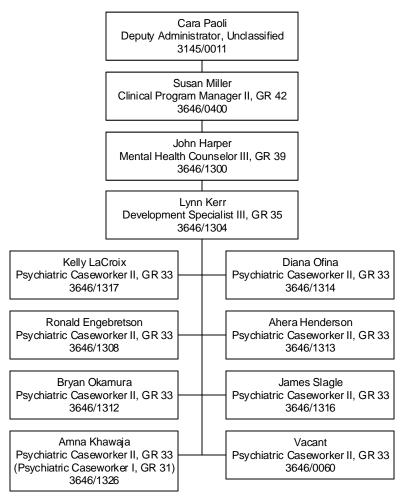

Established Date: 12/01/2006 Revised Date: 10/09/2017

Division of Child and Family Services Children's Mental Health Southern Nevada Child & Adolescent Services Neighborhood Based Mental Health Services Wraparound in Nevada Tab D-3-F-1