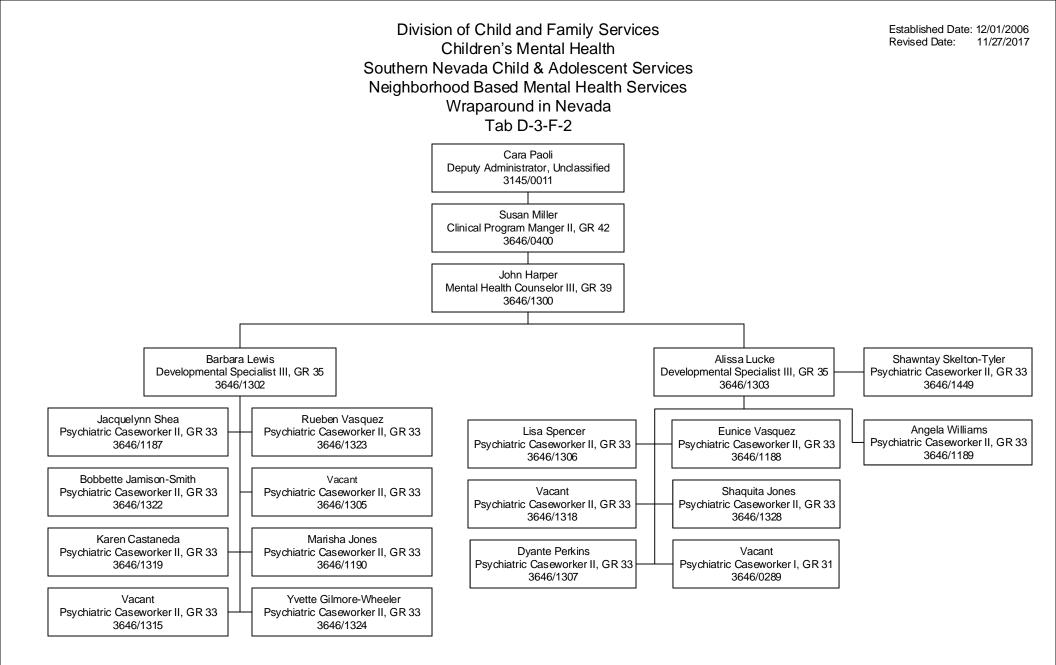

Established Date: 12/01/2006 Revised Date: 11/27/2017

Established Date: 10/19/2012 Revised Date: 11/30/2017

Established Date: 12/01/2006 Revised Date: 10/09/2017 Division of Child and Family Services Children's Mental Health Southern Nevada Child & Adolescent Services Desert Willow Treatment Center Nursing "Float" Positions Tab D-4-A-1-B-2