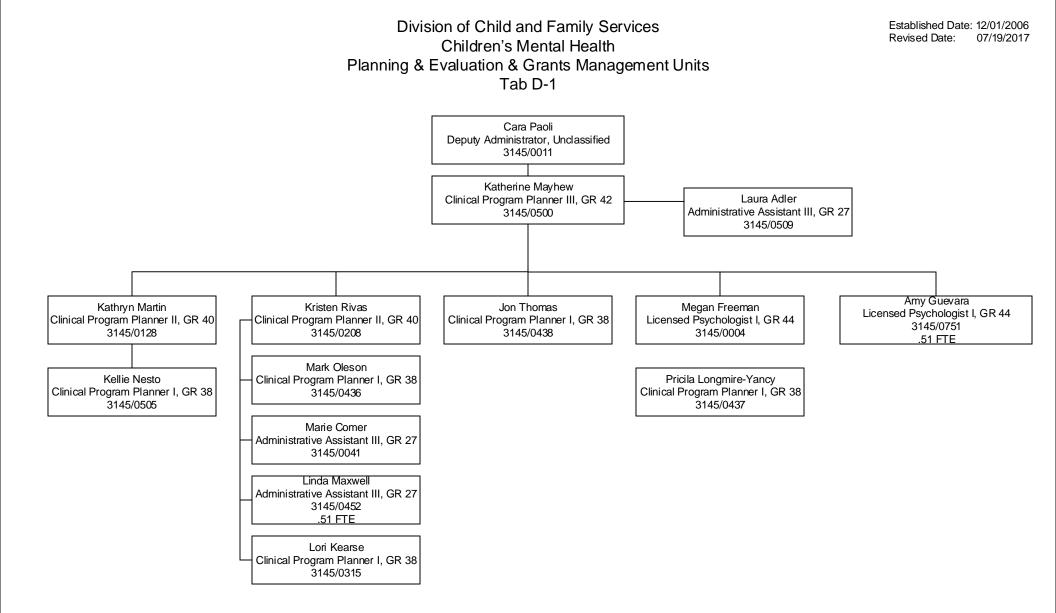

Division of Child and Family Services Children's Mental Health Southern Nevada Child & Adolescent Services Neighborhood Based Mental Health Services North Neighborhood Family Services Center Tab D-3-C



Division of Child and Family Services Children's Mental Health Southern Nevada Child & Adolescent Services Neighborhood Based Mental Health Services East Neighborhood Family Services Center Tab D-3-D



## Division of Child and Family Services Children's Mental Health Southern Nevada Child & Adolescent Services Neighborhood Based Mental Health Services Outpatient Medication Clinic Tab D-3-D-1











Established Date: 12/01/2006 Revised Date: 01/08/2018 Division of Child and Family Services Children's Mental Health Southern Nevada Child & Adolescent Services Neighb