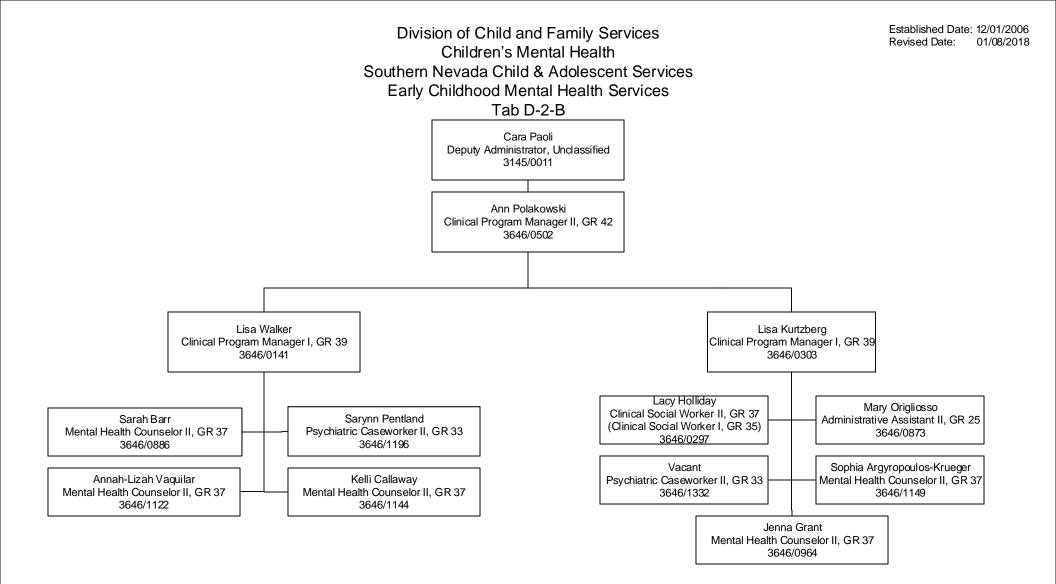

Division of Child and Family Services Children's Mental Health Southern Nevada Child & Adolescent Services Neighborhood Based Mental Health Services North Neighborhood Family Services Center Tab D-3-C



Division of Child and Family Services Children's Mental Health Southern Nevada Child & Adolescent Services Neighborhood Based Mental Health Services East Neighborhood Family Services Center Tab D-3-D



## Division of Child and Family Services Children's Mental Health Southern Nevada Child & Adolescent Services Neighborhood Based Mental Health Services Outpatient Medication Clinic Tab D-3-D-1











Established Date: 12/01/2006 Revised Date: 01/08/2018 Division of Child and Family Services Children's Mental Health Southern Nevada Child & Adolescent Services Neighborhood