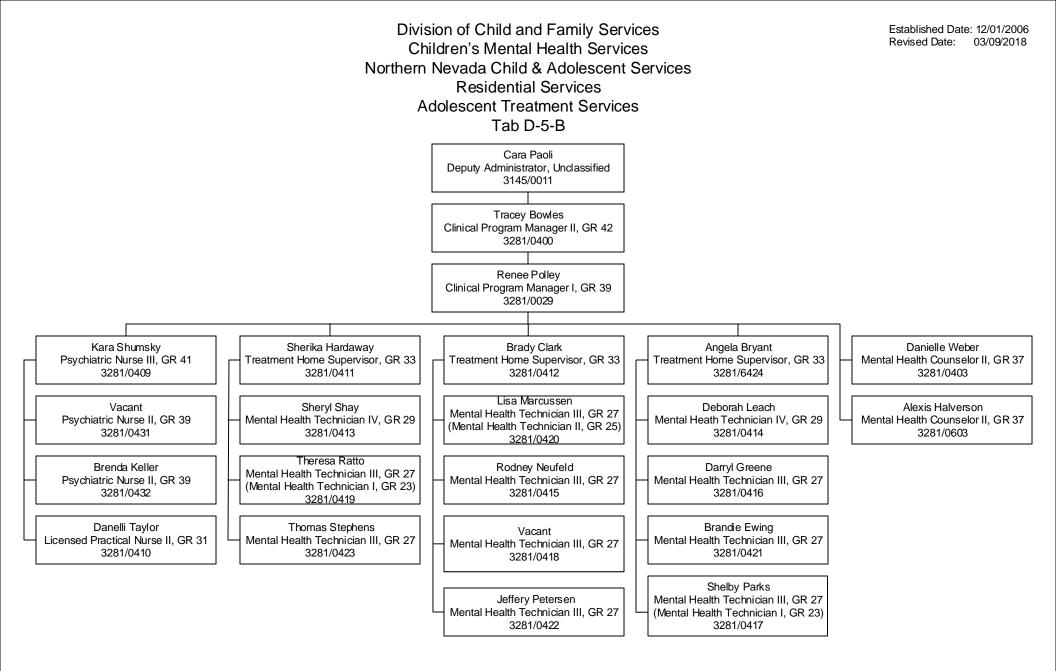

omes – Bldg 14 Tab D-3-E-5



Established Date: 12/01/2006 Revised Date: 10/09/2017



Division of Child and Family Services Children's Mental Health Southern Nevada Child & Adolescent Services Neighborhood Based Mental Health Services Wraparound in Nevada Tab D-3-F-1



Established Date: 12/01/2006 Revised Date: 11/27/2017









Established Date: 10/19/2012 Revised Date: 11/30/2017



Established Date: 12/01/2006 Revised Date: 10/09/2017 Division of Child and Family Services Children's Mental Health Southern Nevada Child & Adolescent Services Desert Willow Treatment Center Nursing "Float" Positions Tab D-4-A-1-B-2





Division of Child and Family Services Children's Mental Health Southern Nevada Child & Adolescent Services Desert Willow Treatment Center Nursing Tab D-4-A-1-D











## Division of Child and Family Services Children's Mental Health Services Northern Nevada Child & Adolescent Services Wraparound in Nevada Tab D-5-C





Division of Child and Family Services Children's Mental Health Services Northern Nevada Child & Adolescent Services Residential Services Wraparound in Nevada Tab D-5-C-2



Established Date: 12/01/2006 Revised Date: 11/27/2017







## Division of Child and Family Services Children's Mental Health Services System of Care Tab D-5-G