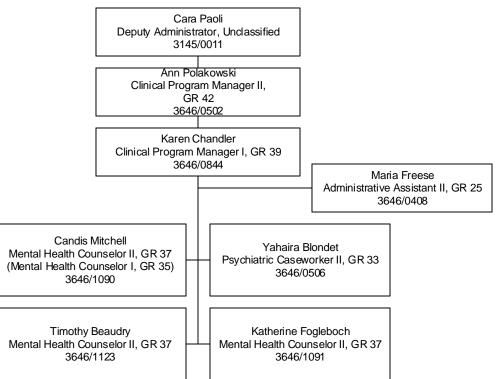

Division of Child and Family Services Children's Mental Health Southern Nevada Child & Adolescent Services Neighborhood Based Mental Health Services North Neighborhood Family Services Center Tab D-3-C