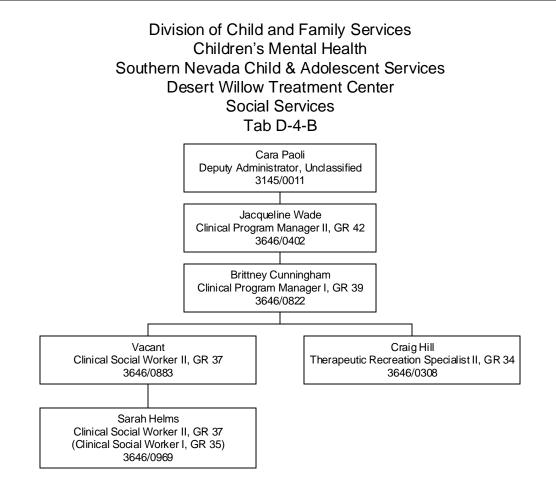

ment Homes – Bldg 14 Tab D-3-E-5



Established Date: 12/01/2006 Revised Date: 10/09/2017



Division of Child and Family Services Children's Mental Health Southern Nevada Child & Adolescent Services Neighborhood Based Mental Health Services Wraparound in Nevada Tab D-3-F-1



Established Date: 12/01/2006 Revised Date: 11/27/2017









Established Date: 10/19/2012 Revised Date: 11/30/2017



Established Date: 12/01/2006 Revised Date: 10/09/2017 Division of Child and Family Services Children's Mental Health Southern Nevada Child & Adolescent Services Desert Willow Treatment Center Nursing "Float" Positions Tab D-4-A-1-B-2





Division of Child and Family Services Children's Mental Health Southern Nevada Child & Adolescent Services Desert Willow Treatment Center Nursing Tab D-4-A-1-D











## Division of Child and Family Services Children's Mental Health Services Northern Nevada Child & Adolescent Services Wraparound in Nevada Tab D-5-C





Division of Child and Family Services Children's Mental Health Services Northern Nevada Child & Adolescent Services Residential Services Wraparound in Nevada Tab D-5-C-2



Established Date: 12/01/2006 Revised Date: 11/27/2017







## Division of Child and Family Services Children's Mental Health Services System of Care Tab D-5-G