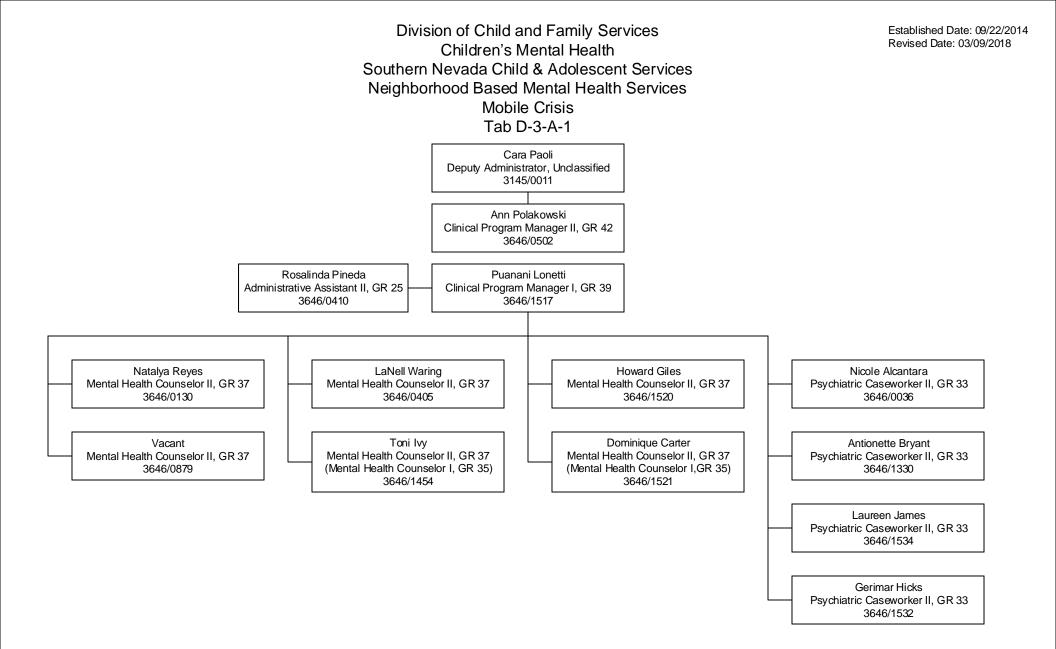

Division of Child and Family Services Children's Mental Health Southern Nevada Child & Adolescent Services Neighborhood Based Mental Health Services North Neighborhood Family Services Center Tab D-3-C



Division of Child and Family Services Children's Mental Health Southern Nevada Child & Adolescent Services Neighborhood Based Mental Health Services East Neighborhood Family Services Center Tab D-3-D



## Division of Child and Family Services Children's Mental Health Southern Nevada Child & Adolescent Services Neighborhood Based Mental Health Services Outpatient Medication Clinic Tab D-3-D-1











Established Date: 12/01/2006 Revised Date: 01/08/2018 Division of Child and Family Services Children's Mental Health Southern Nevada Child & Adolescent Services Neighborhood Based Men