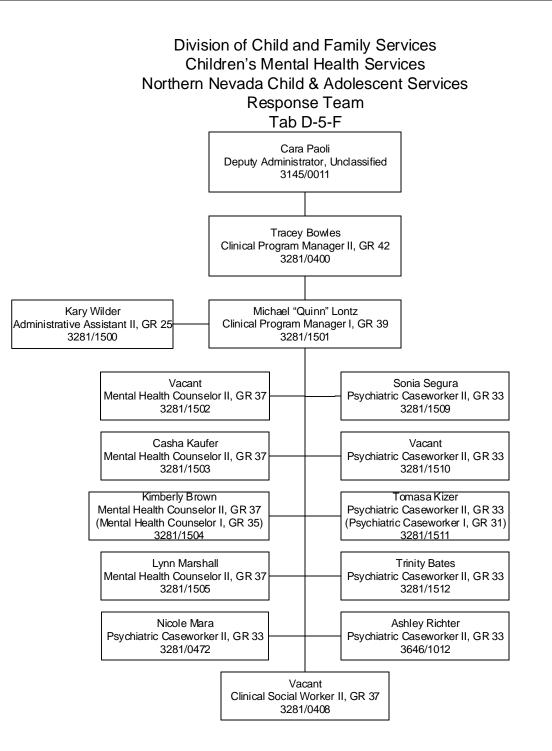

## Division of Child and Family Services Children's Mental Health Services Northern Nevada Child & Adolescent Services Wraparound in Nevada Tab D-5-C

Division of Child and Family Services Children's Mental Health Services Northern Nevada Child & Adolescent Services Residential Services Wraparound in Nevada Tab D-5-C-2