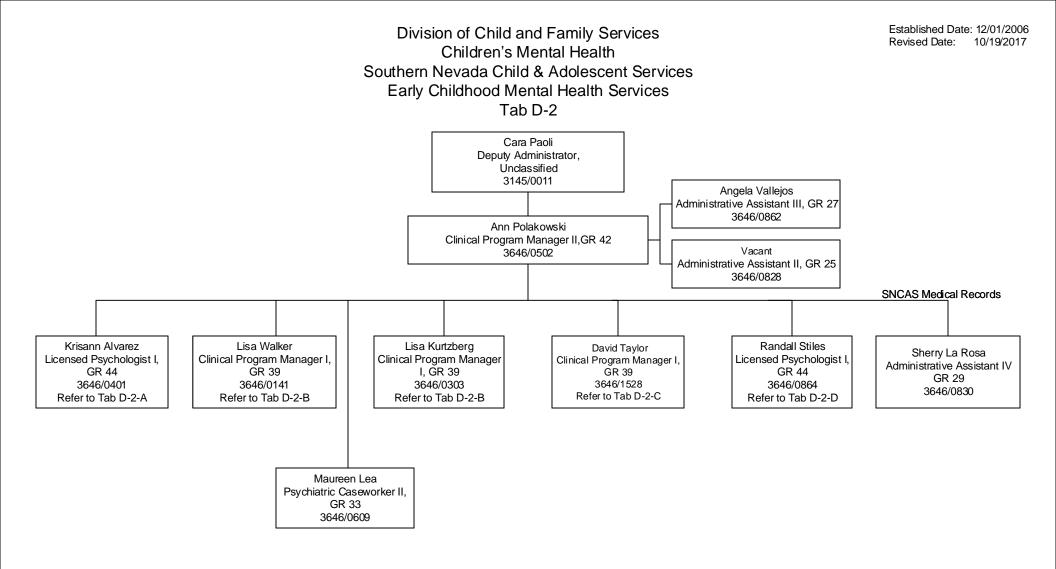

Division of Child and Family Services Children's Mental Health Southern Nevada Child & Adolescent Services Neighborhood Based Mental Health Services North Neighborhood Family Services Center Tab D-3-C



Division of Child and Family Services Children's Mental Health Southern Nevada Child & Adolescent Services Neighborhood Based Mental Health Services East Neighborhood Family Services Center Tab D-3-D



## Division of Child and Family Services Children's Mental Health Southern Nevada Child & Adolescent Services Neighborhood Based Mental Health Services Outpatient Medication Clinic Tab D-3-D-1











Established Date: 12/01/2006 Revised Date: 01/08/2018 Division of Child and Family Services Children's Mental Health Southern Nevada Child & Adolescent Services Neighbor