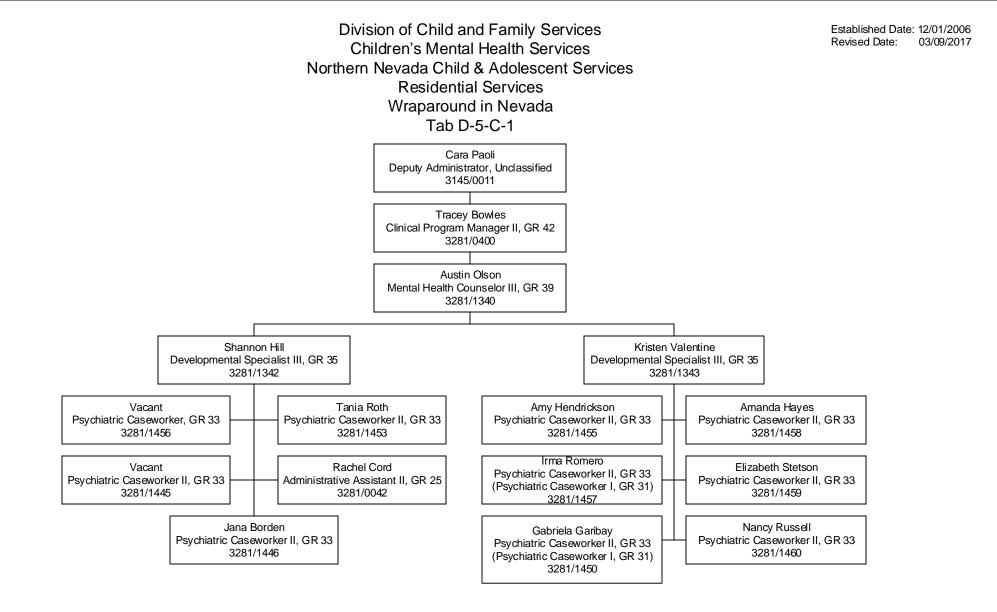

## Division of Child and Family Services Children's Mental Health Services Northern Nevada Child & Adolescent Services Wraparound in Nevada Tab D-5-C

Division of Child and Family Services Children's Mental Health Services Northern Nevada Child & Adolescent Services Residential Services Wraparound in Nevada Tab D-5-C-2