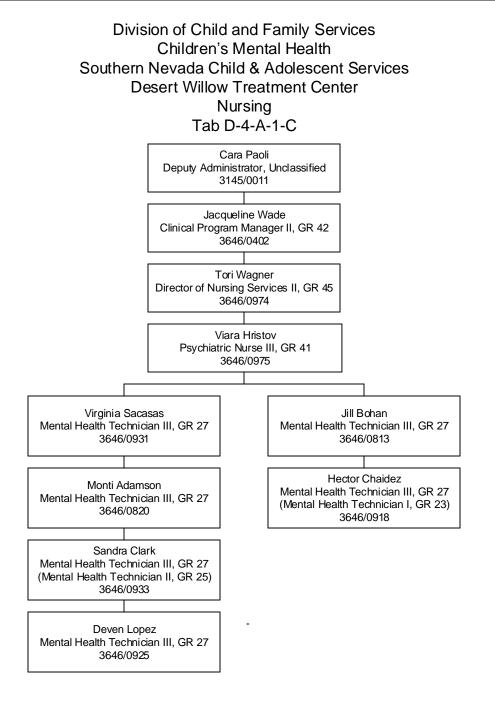

Division of Child and Family Services Children's Mental Health Southern Nevada Child & Adolescent Services Desert Willow Treatment Center Nursing Tab D-4-A-1-D