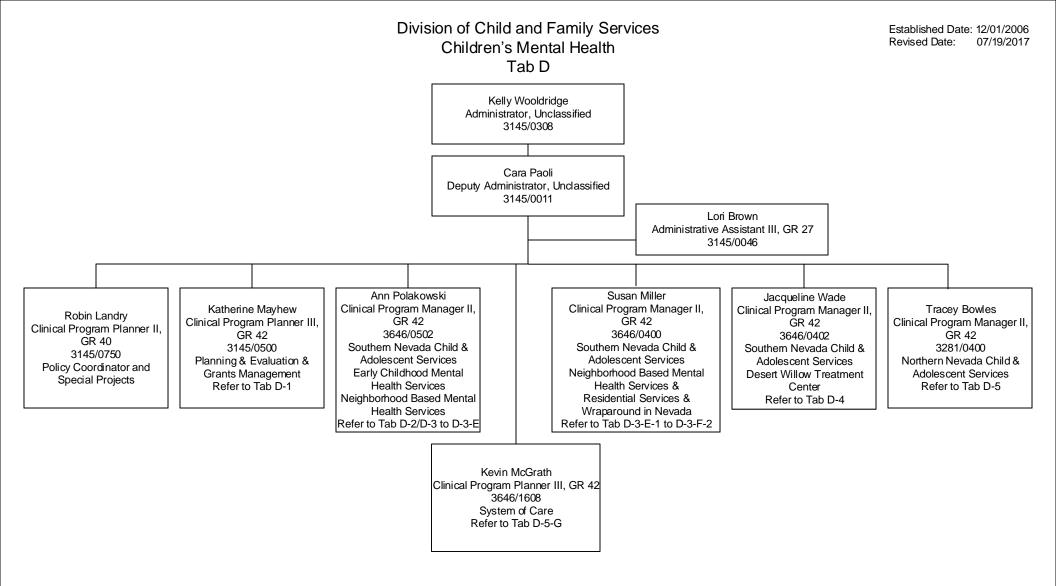

## Division of Child and Family Services Children's Mental Health Services System of Care Tab D-5-G