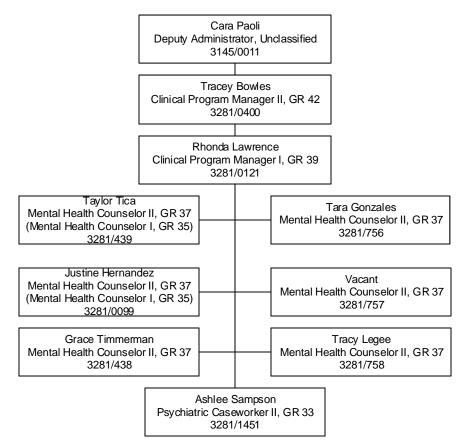

## Division of Child and Family Services Children's Mental Health Services System of Care Tab D-5-G