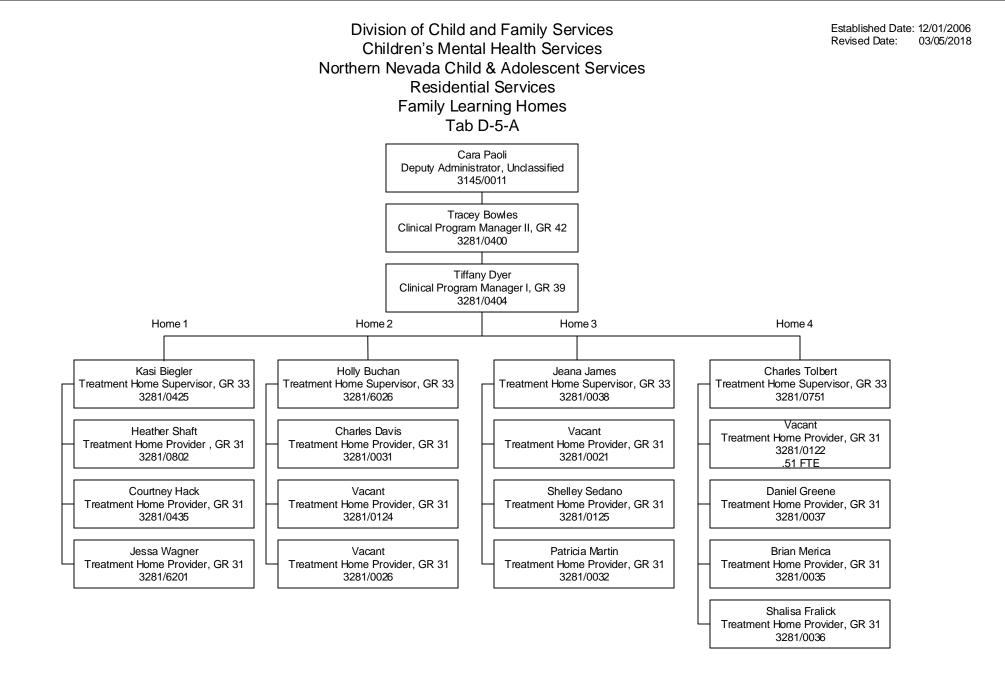

Homes – Bldg 14 Tab D-3-E-5



Established Date: 12/01/2006 Revised Date: 10/09/2017



Division of Child and Family Services Children's Mental Health Southern Nevada Child & Adolescent Services Neighborhood Based Mental Health Services Wraparound in Nevada Tab D-3-F-1



Established Date: 12/01/2006 Revised Date: 11/27/2017









Established Date: 10/19/2012 Revised Date: 11/30/2017



Established Date: 12/01/2006 Revised Date: 10/09/2017 Division of Child and Family Services Children's Mental Health Southern Nevada Child & Adolescent Services Desert Willow Treatment Center Nursing "Float" Positions Tab D-4-A-1-B-2





Division of Child and Family Services Children's Mental Health Southern Nevada Child & Adolescent Services Desert Willow Treatment Center Nursing Tab D-4-A-1-D











## Division of Child and Family Services Children's Mental Health Services Northern Nevada Child & Adolescent Services Wraparound in Nevada Tab D-5-C





Division of Child and Family Services Children's Mental Health Services Northern Nevada Child & Adolescent Services Residential Services Wraparound in Nevada Tab D-5-C-2



Established Date: 12/01/2006 Revised Date: 11/27/2017







## Division of Child and Family Services Children's Mental Health Services System of Care Tab D-5-G