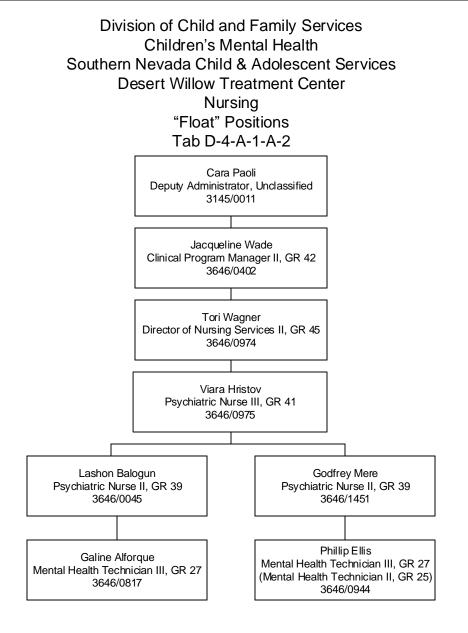

Established Date: 12/01/2006 Revised Date: 11/27/2017

Established Date: 10/19/2012 Revised Date: 11/30/2017

Established Date: 12/01/2006 Revised Date: 10/09/2017 Division of Child and Family Services Children's Mental Health Southern Nevada Child & Adolescent Services Desert Willow Treatment Center Nursing "Float" Positions Tab D-4-A-1-B-2