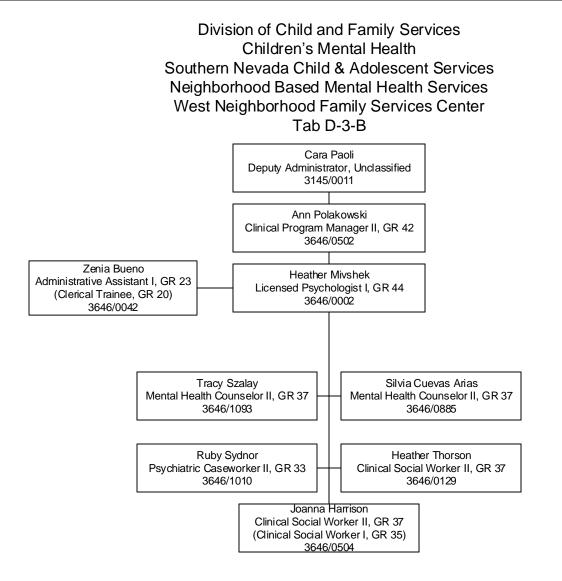

Division of Child and Family Services Children's Mental Health Southern Nevada Child & Adolescent Services Neighborhood Based Mental Health Services North Neighborhood Family Services Center Tab D-3-C



Division of Child and Family Services Children's Mental Health Southern Nevada Child & Adolescent Services Neighborhood Based Mental Health Services East Neighborhood Family Services Center Tab D-3-D



## Division of Child and Family Services Children's Mental Health Southern Nevada Child & Adolescent Services Neighborhood Based Mental Health Services Outpatient Medication Clinic Tab D-3-D-1











Established Date: 12/01/2006 Revised Date: 01/08/2018 Division of Child and Family Services Children's Mental Health Southern Nevada Child & Adolescent Services Neighborhood Based Mental