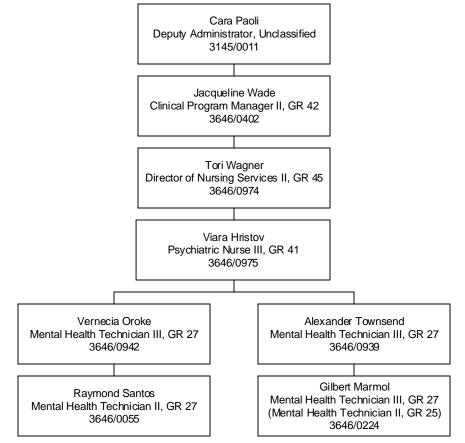

Division of Child and Family Services Children's Mental Health Southern Nevada Child & Adolescent Services Desert Willow Treatment Center Nursing Tab D-4-A-1-D