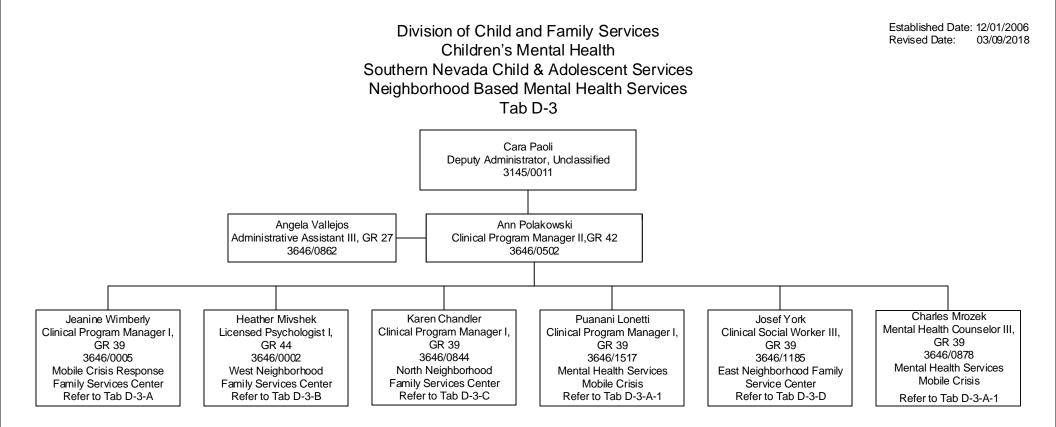

Division of Child and Family Services Children's Mental Health Southern Nevada Child & Adolescent Services Neighborhood Based Mental Health Services North Neighborhood Family Services Center Tab D-3-C

Division of Child and Family Services Children's Mental Health Southern Nevada Child & Adolescent Services Neighborhood Based Mental Health Services East Neighborhood Family Services Center Tab D-3-D