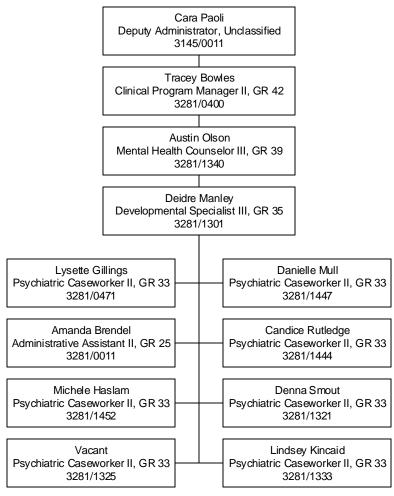

## Division of Child and Family Services Children's Mental Health Services Northern Nevada Child & Adolescent Services Wraparound in Nevada Tab D-5-C

Division of Child and Family Services Children's Mental Health Services Northern Nevada Child & Adolescent Services Residential Services Wraparound in Nevada Tab D-5-C-2