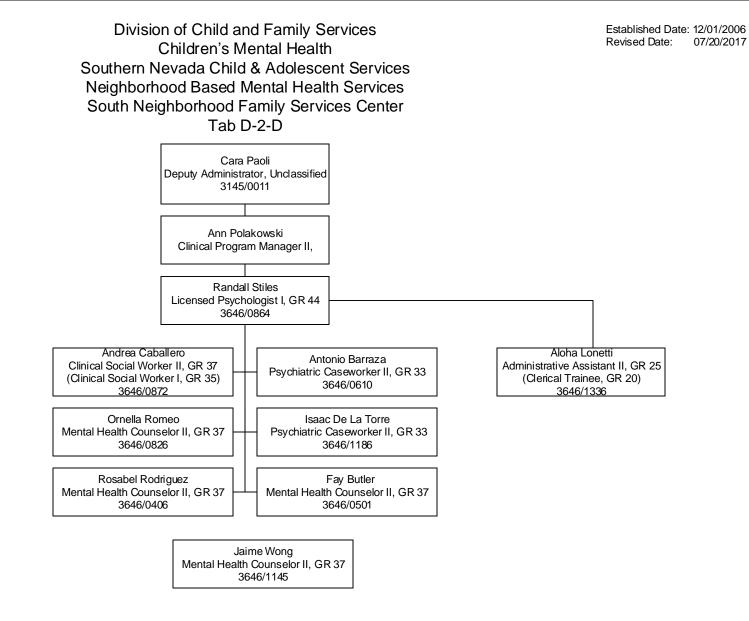

Division of Child and Family Services Children's Mental Health Southern Nevada Child & Adolescent Services Neighborhood Based Mental Health Services North Neighborhood Family Services Center Tab D-3-C



Division of Child and Family Services Children's Mental Health Southern Nevada Child & Adolescent Services Neighborhood Based Mental Health Services East Neighborhood Family Services Center Tab D-3-D



## Division of Child and Family Services Children's Mental Health Southern Nevada Child & Adolescent Services Neighborhood Based Mental Health Services Outpatient Medication Clinic Tab D-3-D-1











Established Date: 12/01/2006 Revised Date: 01/08/2018 Division of Child and Family Services Children's Mental Health Southern Nevada Child & Adolescent Services Neighborhood Bas