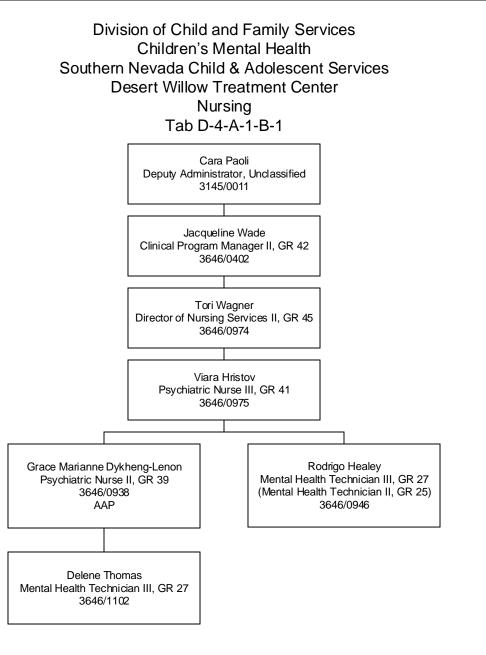

Division of Child and Family Services Children's Mental Health Southern Nevada Child & Adolescent Services Desert Willow Treatment Center Nursing Tab D-4-A-1-D