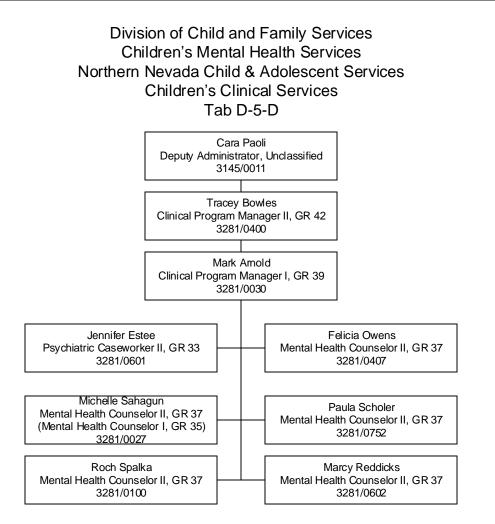

## Division of Child and Family Services Children's Mental Health Services System of Care Tab D-5-G