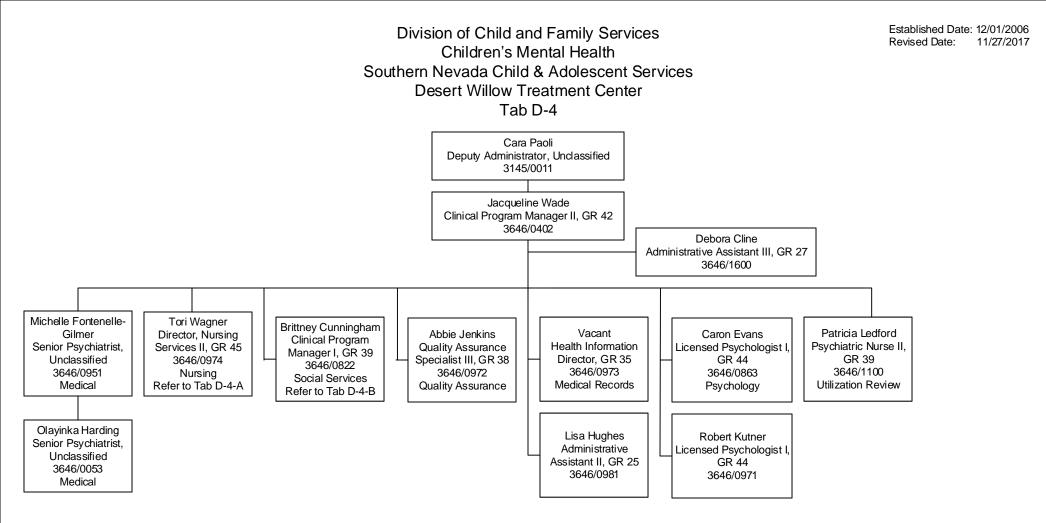

Established Date: 12/01/2006 Revised Date: 11/27/2017

Established Date: 10/19/2012 Revised Date: 11/30/2017

Established Date: 12/01/2006 Revised Date: 10/09/2017 Division of Child and Family Services Children's Mental Health Southern Nevada Child & Adolescent Services Desert Willow Treatment Center Nursing "Float" Positions Tab D-4-A-1-B-2