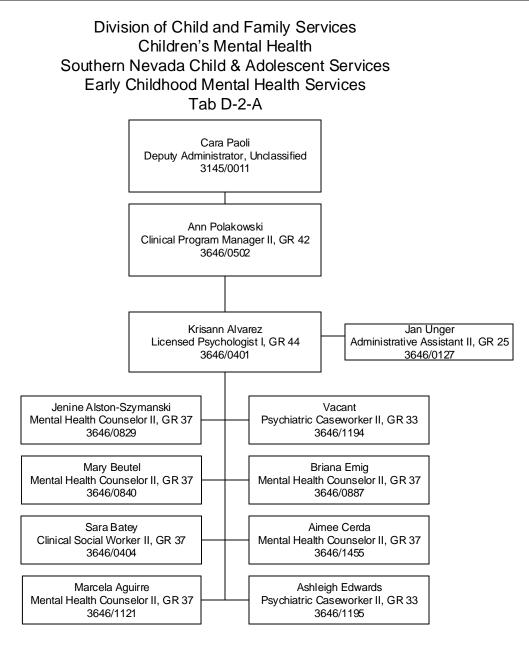

Division of Child and Family Services Children's Mental Health Southern Nevada Child & Adolescent Services Neighborhood Based Mental Health Services North Neighborhood Family Services Center Tab D-3-C



Division of Child and Family Services Children's Mental Health Southern Nevada Child & Adolescent Services Neighborhood Based Mental Health Services East Neighborhood Family Services Center Tab D-3-D



## Division of Child and Family Services Children's Mental Health Southern Nevada Child & Adolescent Services Neighborhood Based Mental Health Services Outpatient Medication Clinic Tab D-3-D-1











Established Date: 12/01/2006 Revised Date: 01/08/2018 Division of Child and Family Services Children's Mental Health Southern Nevada Child & Adolescent Services Neighborho