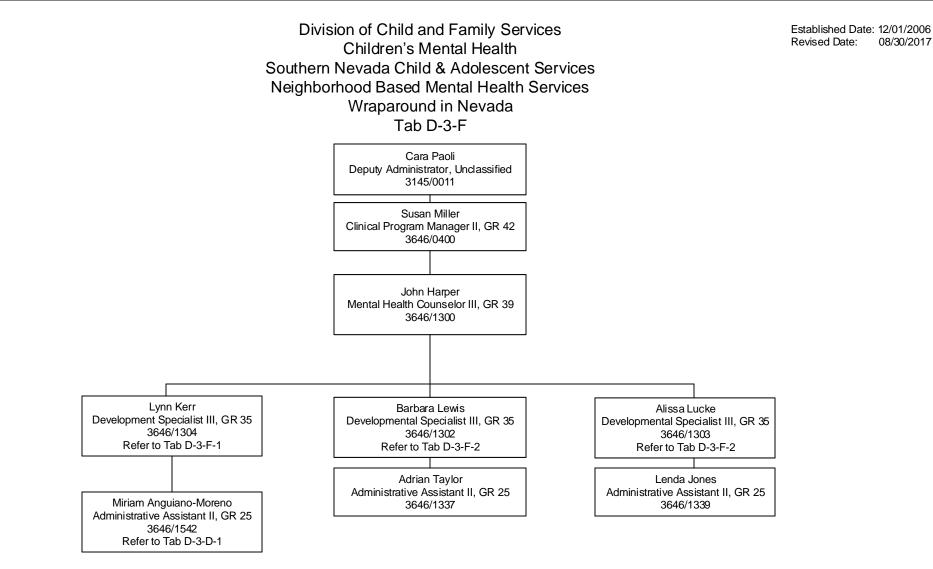

Established Date: 12/01/2006 Revised Date: 10/09/2017

Division of Child and Family Services Children's Mental Health Southern Nevada Child & Adolescent Services Neighborhood Based Mental Health Services Wraparound in Nevada Tab D-3-F-1