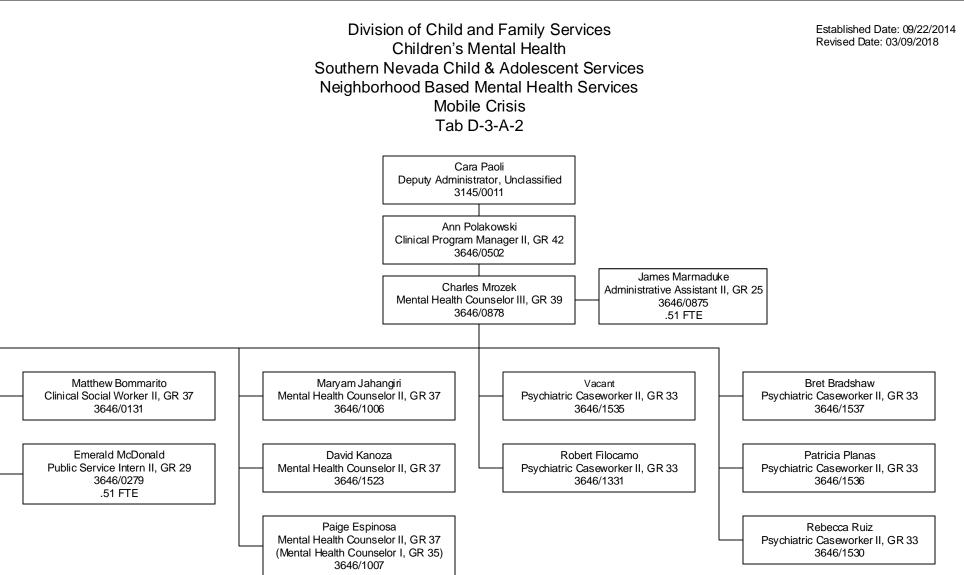

Division of Child and Family Services Children's Mental Health Southern Nevada Child & Adolescent Services Neighborhood Based Mental Health Services North Neighborhood Family Services Center Tab D-3-C



Division of Child and Family Services Children's Mental Health Southern Nevada Child & Adolescent Services Neighborhood Based Mental Health Services East Neighborhood Family Services Center Tab D-3-D



## Division of Child and Family Services Children's Mental Health Southern Nevada Child & Adolescent Services Neighborhood Based Mental Health Services Outpatient Medication Clinic Tab D-3-D-1











Established Date: 12/01/2006 Revised Date: 01/08/2018 Division of Child and Family Services Children's Mental Health Southern Nevada Child & Adolescent Services Neighborhood Based Menta