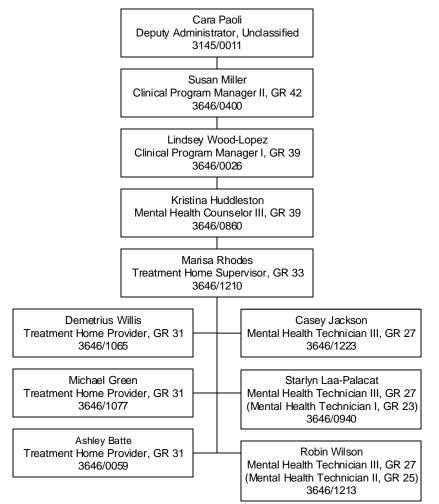

Division of Child and Family Services Children's Mental Health Southern Nevada Child & Adolescent Services Neighborhood Based Mental Health Services North Neighborhood Family Services Center Tab D-3-C