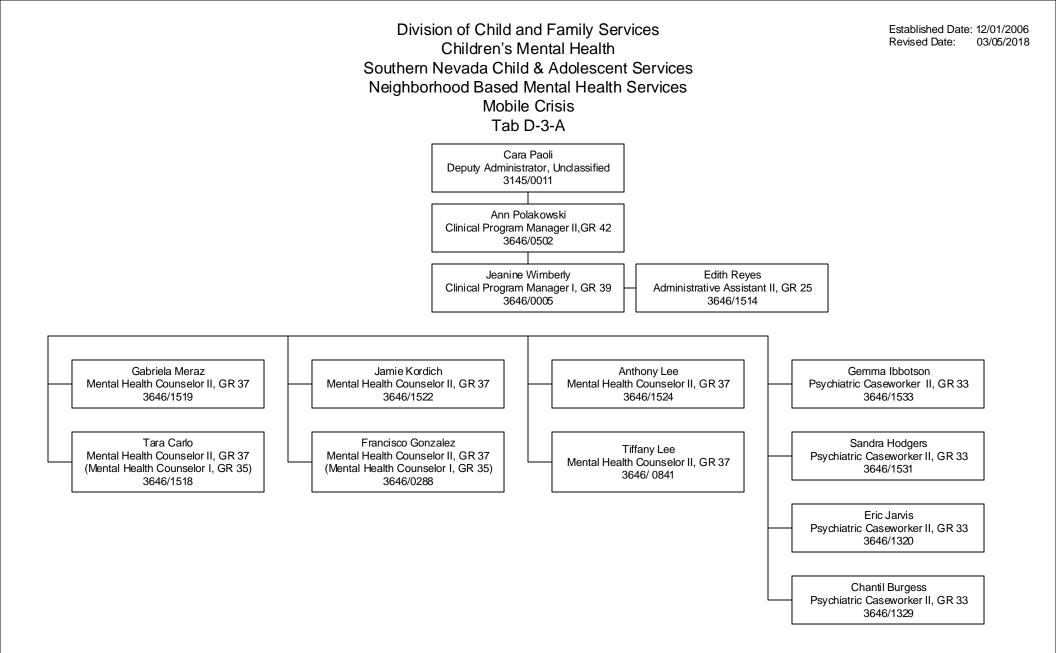

Division of Child and Family Services Children's Mental Health Southern Nevada Child & Adolescent Services Neighborhood Based Mental Health Services North Neighborhood Family Services Center Tab D-3-C



Division of Child and Family Services Children's Mental Health Southern Nevada Child & Adolescent Services Neighborhood Based Mental Health Services East Neighborhood Family Services Center Tab D-3-D



## Division of Child and Family Services Children's Mental Health Southern Nevada Child & Adolescent Services Neighborhood Based Mental Health Services Outpatient Medication Clinic Tab D-3-D-1











Established Date: 12/01/2006 Revised Date: 01/08/2018 Division of Child and Family Services Children's Mental Health Southern Nevada Child & Adolescent Services Neighborhood Based M