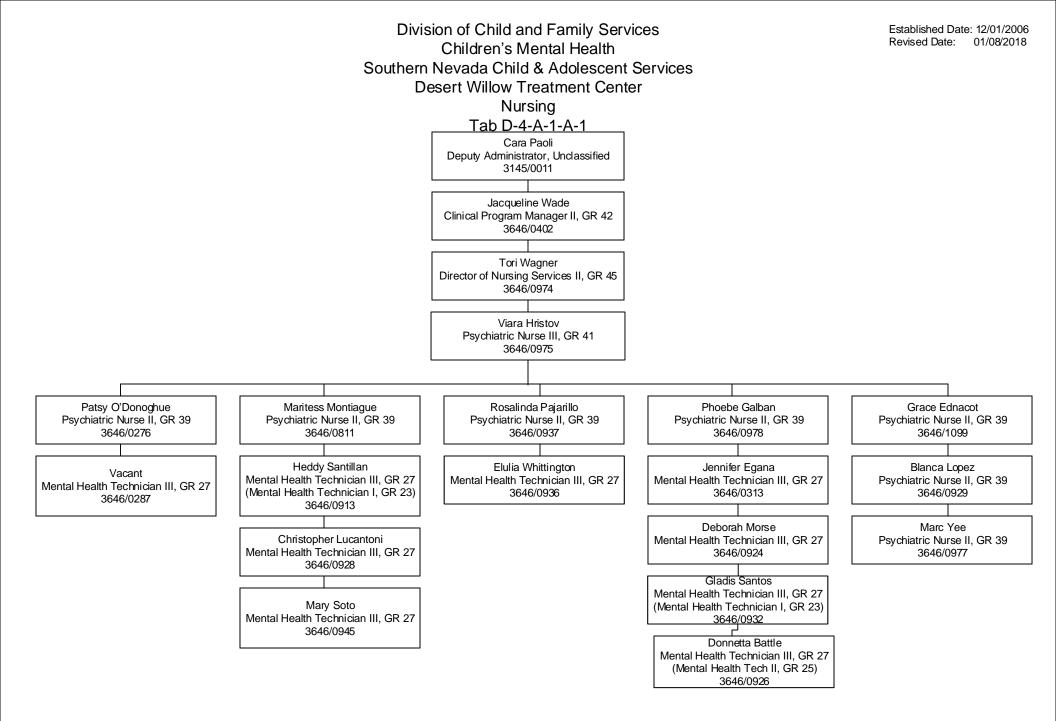

Division of Child and Family Services Children's Mental Health Southern Nevada Child & Adolescent Services Desert Willow Treatment Center Nursing Tab D-4-A-1-D