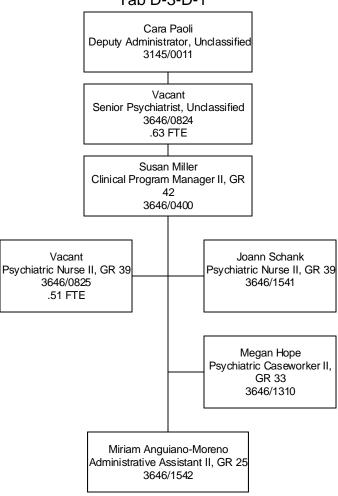

## Division of Child and Family Services Children's Mental Health Southern Nevada Child & Adolescent Services Neighborhood Based Mental Health Services Outpatient Medication Clinic Tab D-3-D-1

Established Date: 12/01/2006 Revised Date: 01/08/2018 Division of Child and Family Services Children's Mental Health Southern Nevada Child & Adolescent Services Neighborhood Based Mental Health Services Oasis On Campus Treatment Homes – Bldg 13 Tab D-3-E-4