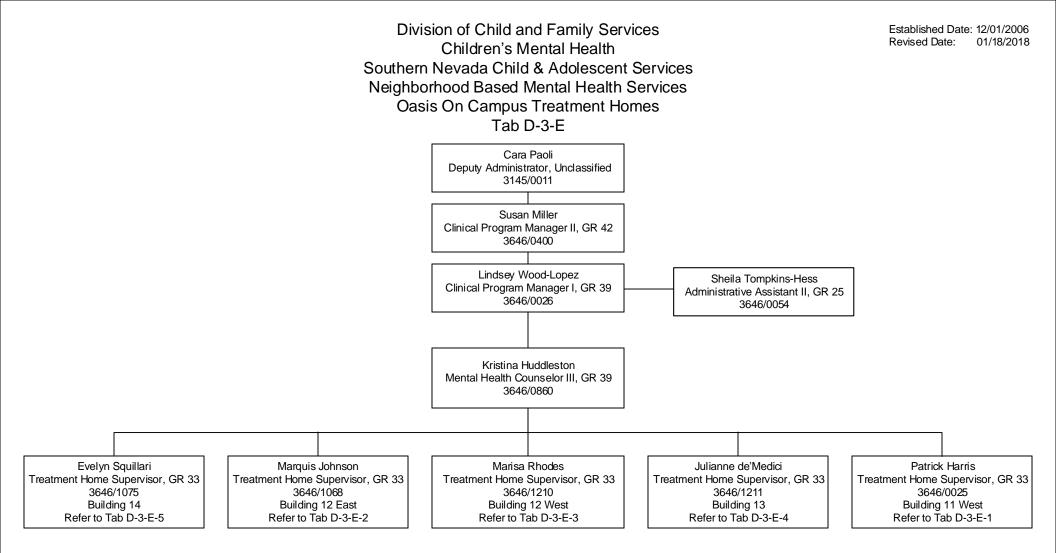

## Division of Child and Family Services Children's Mental Health Southern Nevada Child & Adolescent Services Neighborhood Based Mental Health Services Outpatient Medication Clinic Tab D-3-D-1

Established Date: 12/01/2006 Revised Date: 01/08/2018 Division of Child and Family Services Children's Mental Health Southern Nevada Child & Adolescent Services Neighborhood Based Mental Health Services Oasis On Campus Treatment Homes – Bldg 13 Tab D-3-E-4