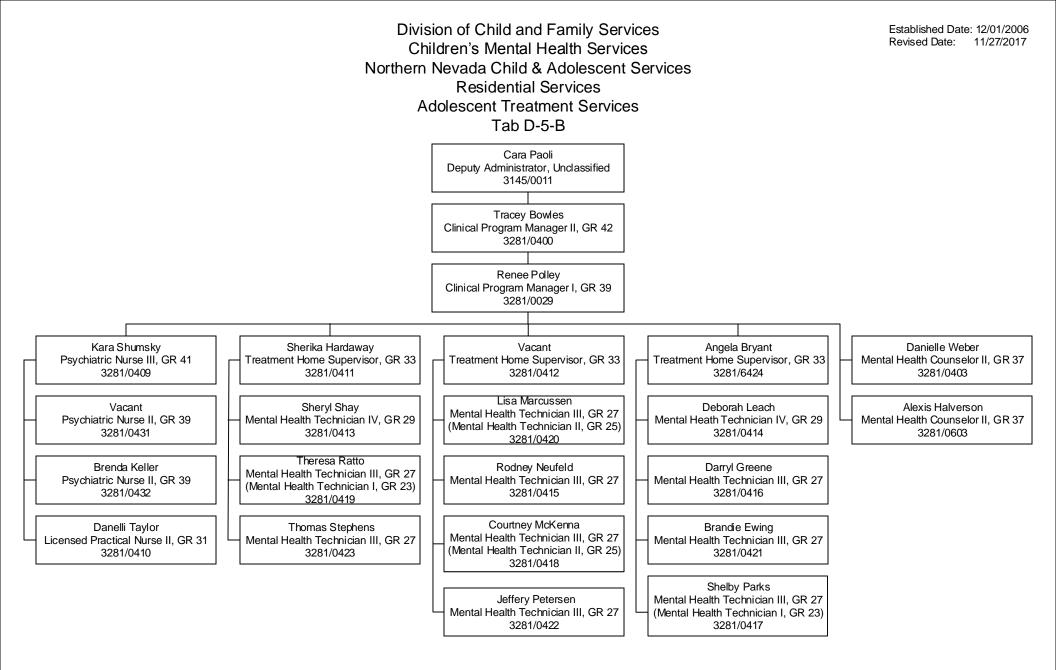

rhood Based Mental Health Services Wraparound in Nevada Tab D-3-F-1



Established Date: 12/01/2006 Revised Date: 11/27/2017









Established Date: 10/19/2012 Revised Date: 11/30/2017



Established Date: 12/01/2006 Revised Date: 10/09/2017

**Division of Child and Family Services** Children's Mental Health Southern Nevada Child & Adolescent Services **Desert Willow Treatment Center** Nursing "Float" Positions Tab D-4-A-1-B-2 Cara Paoli Deputy Administrator, Unclassified 3145/0011 Jacqueline Wade Clinical Program Manager II, GR 42 3646/0402 Tori Wagner Director of Nursing Services II, GR 45 3646/0974 Viara Hristov





Division of Child and Family Services Children's Mental Health Southern Nevada Child & Adolescent Services Desert Willow Treatment Center Nursing Tab D-4-A-1-D











## Division of Child and Family Services Children's Mental Health Services Northern Nevada Child & Adolescent Services Wraparound in Nevada Tab D-5-C





Division of Child and Family Services Children's Mental Health Services Northern Nevada Child & Adolescent Services Residential Services Wraparound in Nevada Tab D-5-C-2



Established Date: 12/01/2006 Revised Date: 11/27/2017







## Division of Child and Family Services Children's Mental Health Services System of Care Tab D-5-G