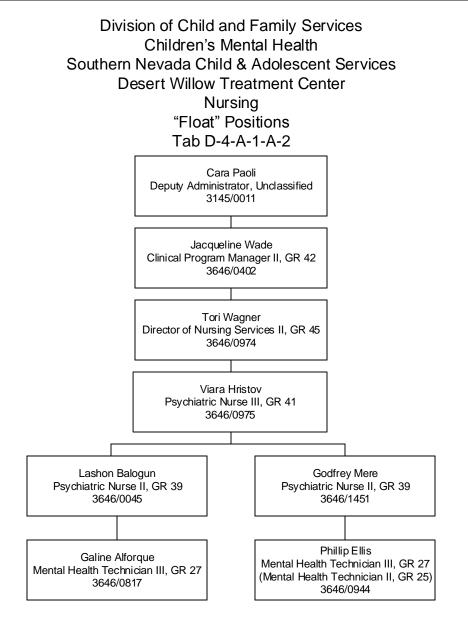

Established Date: 10/19/2012 Revised Date: 11/30/2017

Established Date: 12/01/2006 Revised Date: 10/09/2017

**Division of Child and Family Services** Children's Mental Health Southern Nevada Child & Adolescent Services **Desert Willow Treatment Center** Nursing "Float" Positions Tab D-4-A-1-B-2 Cara Paoli Deputy Administrator, Unclassified 3145/0011 Jacqueline Wade Clinical Program Manager II, GR 42 3646/0402 Tori Wagner Director of Nursing Services II, GR 45 3646/0974 Viara Hristov