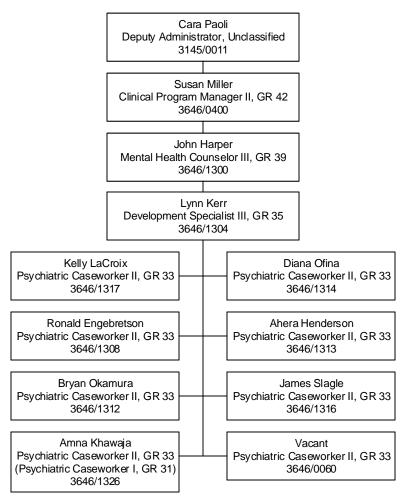

Division of Child and Family Services Children's Mental Health Southern Nevada Child & Adolescent Services Neighborhood Based Mental Health Services Wraparound in Nevada Tab D-3-F-1

Established Date: 12/01/2006 Revised Date: 11/27/2017