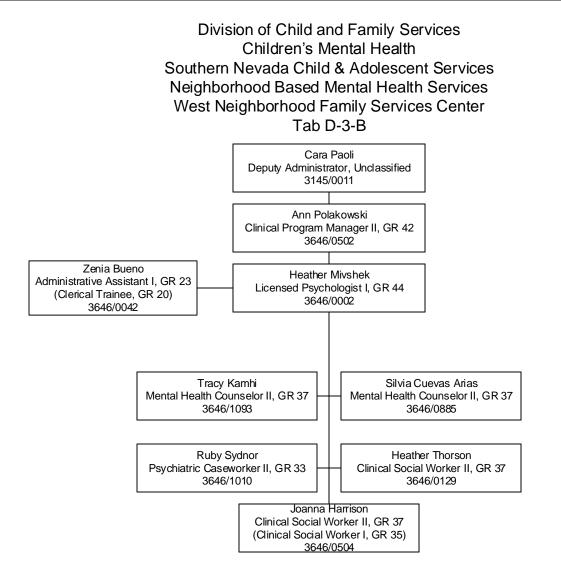

Division of Child and Family Services Children's Mental Health Southern Nevada Child & Adolescent Services Neighborhood Based Mental Health Services East Neighborhood Family Services Center Tab D-3-D