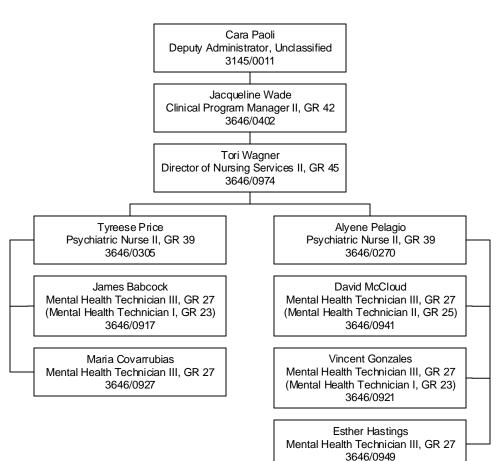

Division of Child and Family Services Children's Mental Health Southern Nevada Child & Adolescent Services Desert Willow Treatment Center Nursing Tab D-4-A-1-D