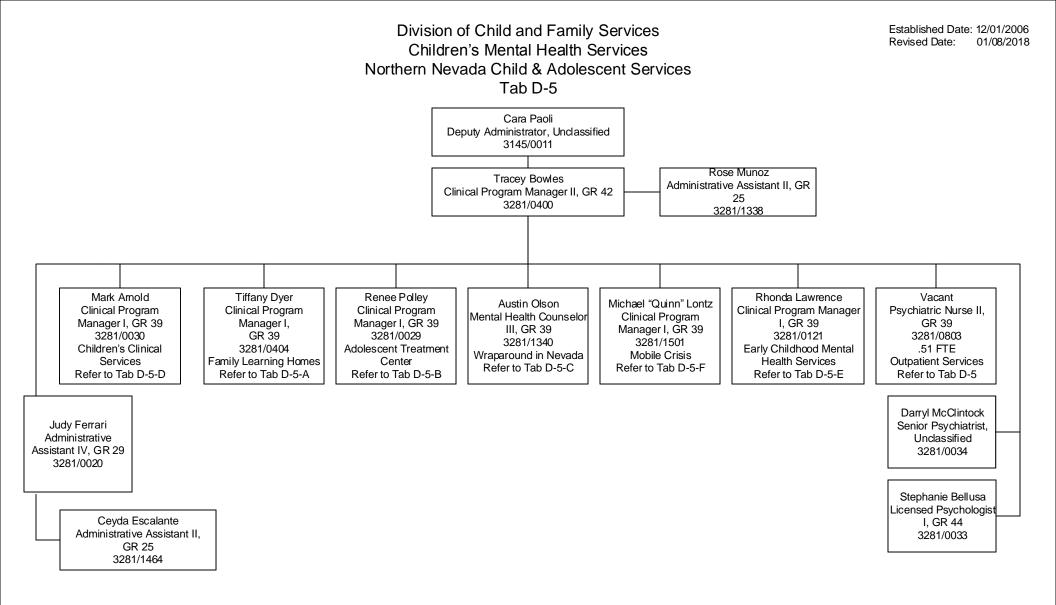

## Division of Child and Family Services Children's Mental Health Services Northern Nevada Child & Adolescent Services Wraparound in Nevada Tab D-5-C

Division of Child and Family Services Children's Mental Health Services Northern Nevada Child & Adolescent Services Residential Services Wraparound in Nevada Tab D-5-C-2

Established Date: 12/01/2006 Revised Date: 11/27/2017