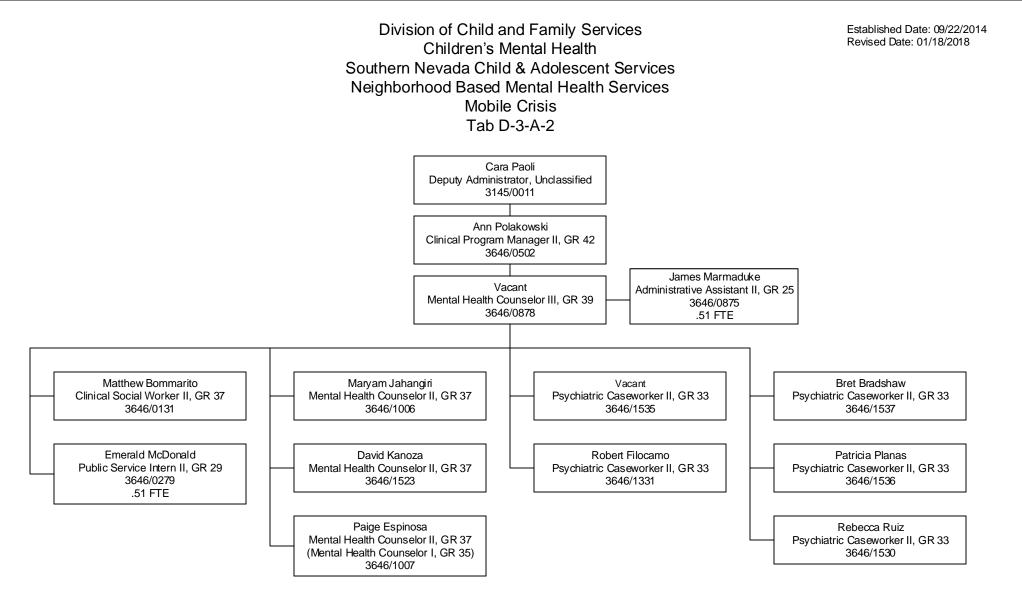

Division of Child and Family Services Children's Mental Health Southern Nevada Child & Adolescent Services Neighborhood Based Mental Health Services East Neighborhood Family Services Center Tab D-3-D