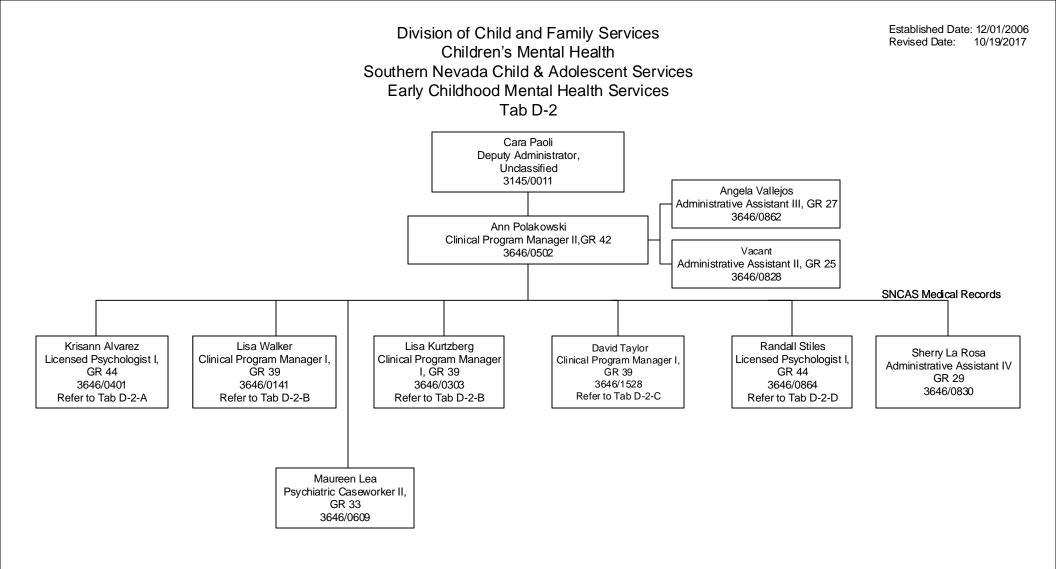

## Division of Child and Family Services Children's Mental Health Services System of Care Tab D-5-G