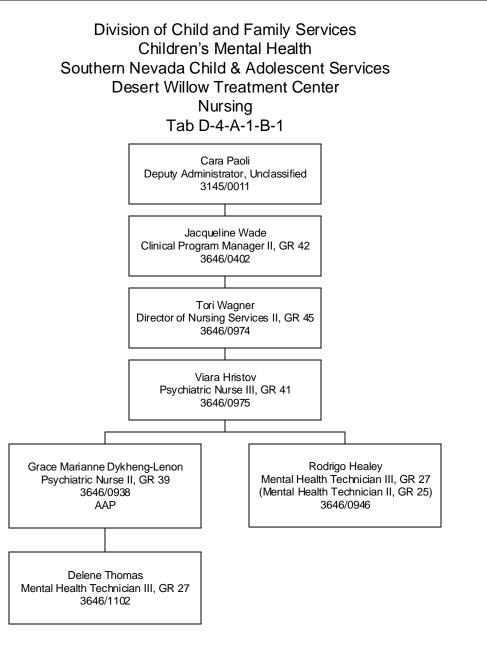

rvices Center Tab D-3-D



## Division of Child and Family Services Children's Mental Health Southern Nevada Child & Adolescent Services Neighborhood Based Mental Health Services Outpatient Medication Clinic Tab D-3-D-1











Established Date: 12/01/2006 Revised Date: 01/08/2018 Division of Child and Family Services Children's Mental Health Southern Nevada Child & Adolescent Services Neighborhood Based Mental Health Services Oasis On Campus Treatment Homes – Bldg 13 Tab D-3-E-4









Division of Child and Family Services Children's Mental Health Southern Nevada Child & Adolescent Services Neighborhood Based Mental Health Services Wraparound in Nevada Tab D-3-F-1



Established Date: 12/01/2006 Revised Date: 11/27/2017









Established Date: 10/19/2012 Revised Date: 11/30/2017



Established Date: 12/01/2006 Revised Date: 10/09/2017

**Division of Child and Family Services** Children's Mental Health Southern Nevada Child & Adolescent Services **Desert Willow Treatment Center** Nursing "Float" Positions Tab D-4-A-1-B-2 Cara Paoli Deputy Administrator, Unclassified 3145/0011 Jacqueline Wade Clinical Program Manager II, GR 42 3646/0402 Tori Wagner Director of Nursing Services II, GR 45 3646/0974 Viara Hristov





Division of Child and Family Services Children's Mental Health Southern Nevada Child & Adolescent Services Desert Willow Treatment Center Nursing Tab D-4-A-1-D











## Division of Child and Family Services Children's Mental Health Services Northern Nevada Child & Adolescent Services Wraparound in Nevada Tab D-5-C





Division of Child and Family Ser