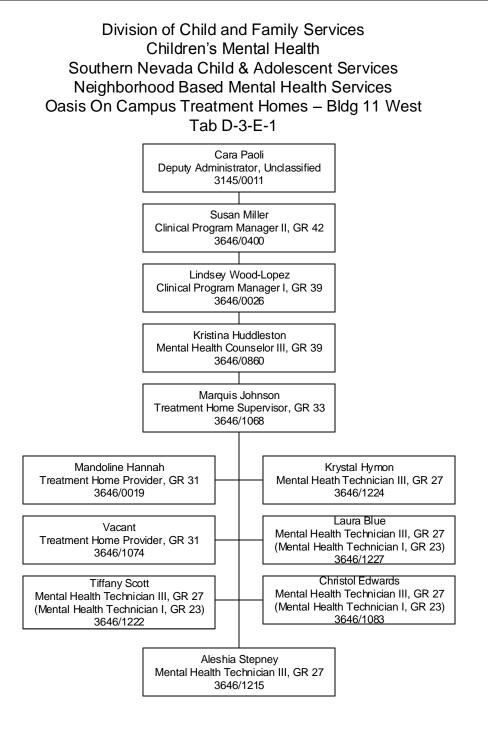

Established Date: 10/19/2012 Revised Date: 11/30/2017

Established Date: 12/01/2006 Revised Date: 10/09/2017

**Division of Child and Family Services** Children's Mental Health Southern Nevada Child & Adolescent Services **Desert Willow Treatment Center** Nursing "Float" Positions Tab D-4-A-1-B-2 Cara Paoli Deputy Administrator, Unclassified 3145/0011 Jacqueline Wade Clinical Program Manager II, GR 42 3646/0402 Tori Wagner Director of Nursing Services II, GR 45 3646/0974 Viara Hristov