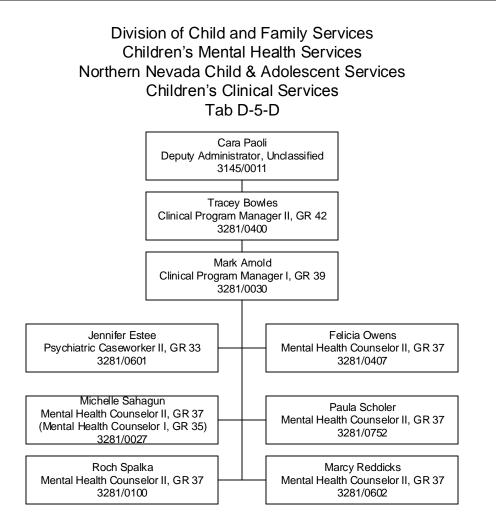

## Division of Child and Family Services Children's Mental Health Services Northern Nevada Child & Adolescent Services Wraparound in Nevada Tab D-5-C

Division of Child and Family Services Children's Mental Health Services Northern Nevada Child & Adolescent Services Residential Services Wraparound in Nevada Tab D-5-C-2