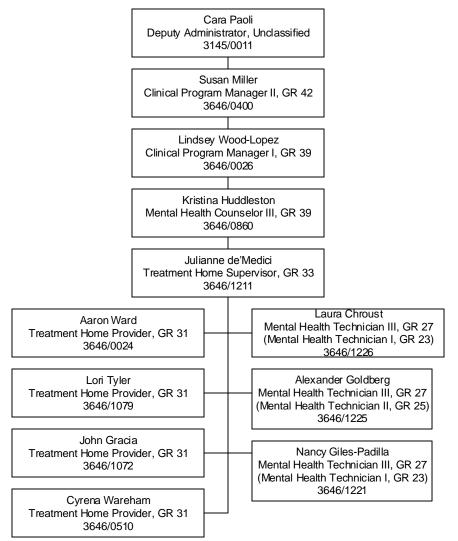

Division of Child and Family Services Children's Mental Health Southern Nevada Child & Adolescent Services Neighborhood Based Mental Health Services East Neighborhood Family Services Center Tab D-3-D



## Division of Child and Family Services Children's Mental Health Southern Nevada Child & Adolescent Services Neighborhood Based Mental Health Services Outpatient Medication Clinic Tab D-3-D-1











Established Date: 12/01/2006 Revised Date: 01/08/2018 Division of Child and Family Services Children's Mental Health Southern Nevada Child & Adolescent Services Neighborhood Based Mental Health Services Oasis On Campus Treatment Homes – Bldg 13 Tab D-3-E-4









Division of Child and Family Services Children's Mental Health Southern Nevada Child & Adolescent Services Neighborhood Based Mental Health Services Wraparound in Nevada Tab D-3-F-1



Established Date: 12/01/2006 Revised Date: 11/27/2017









Established Date: 10/19/2012 Revised Date: 11/30/2017



Established Date: 12/01/2006 Revised Date: 10/09/2017

**Division of Child and Family Services** Children's Mental Health Southern Nevada Child & Adolescent Services **Desert Willow Treatment Center** Nursing "Float" Positions Tab D-4-A-1-B-2 Cara Paoli Deputy Administrator, Unclassified 3145/0011 Jacqueline Wade Clinical Program Manager II, GR 42 3646/0402 Tori Wagner Director of Nursing Services II, GR 45 3646/0974 Viara Hristov





Division of Child and Family Services Children'