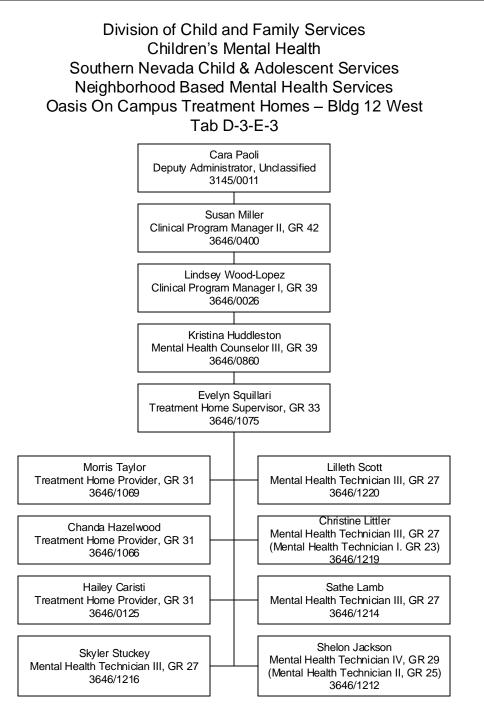

## Division of Child and Family Services Children's Mental Health Southern Nevada Child & Adolescent Services Neighborhood Based Mental Health Services Outpatient Medication Clinic Tab D-3-D-1

Established Date: 12/01/2006 Revised Date: 01/08/2018 Division of Child and Family Services Children's Mental Health Southern Nevada Child & Adolescent Services Neighborhood Based Mental Health Services Oasis On Campus Treatment Homes – Bldg 13 Tab D-3-E-4