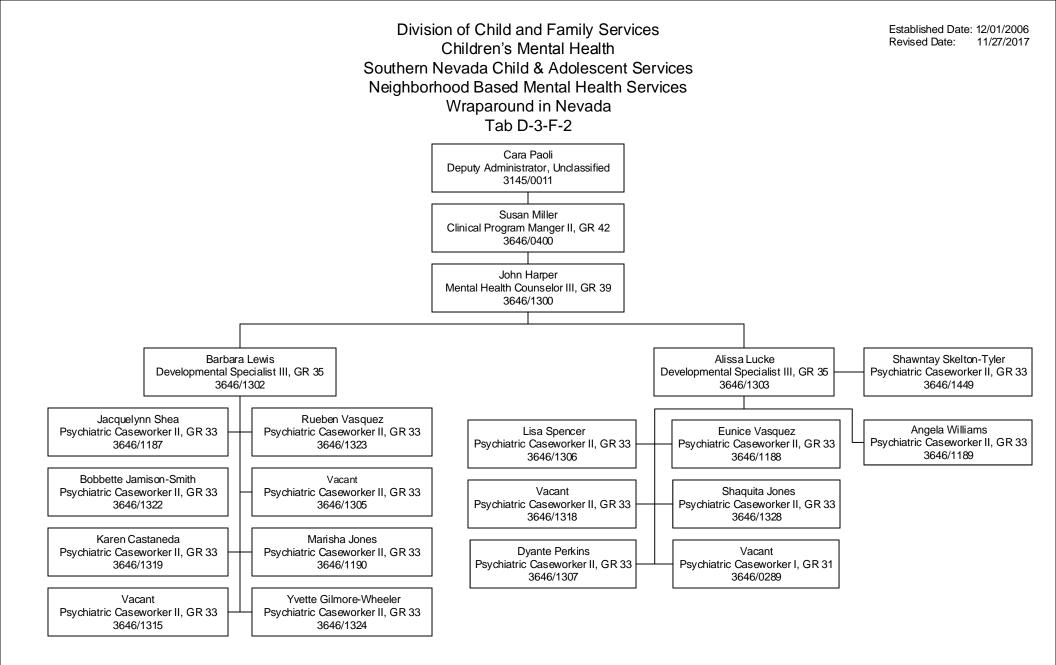

Division of Child and Family Services Children's Mental Health Southern Nevada Child & Adolescent Services Neighborhood Based Mental Health Services Wraparound in Nevada Tab D-3-F-1

Established Date: 12/01/2006 Revised Date: 11/27/2017