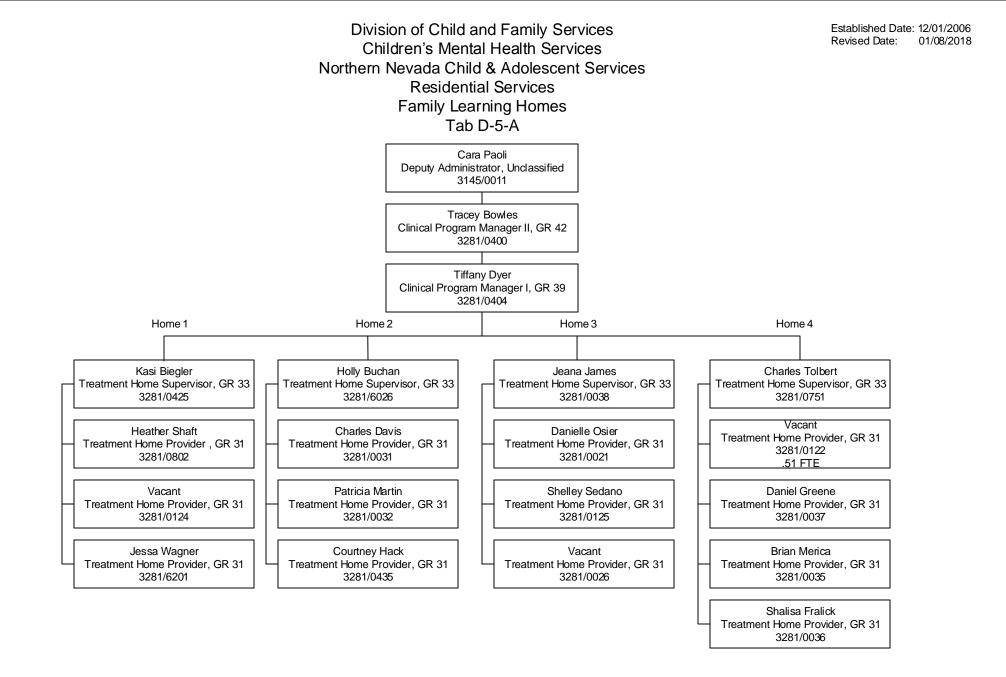

## Division of Child and Family Services Children's Mental Health Services Northern Nevada Child & Adolescent Services Wraparound in Nevada Tab D-5-C

Division of Child and Family Services Children's Mental Health Services Northern Nevada Child & Adolescent Services Residential Services Wraparound in Nevada Tab D-5-C-2

Established Date: 12/01/2006 Revised Date: 11/27/2017