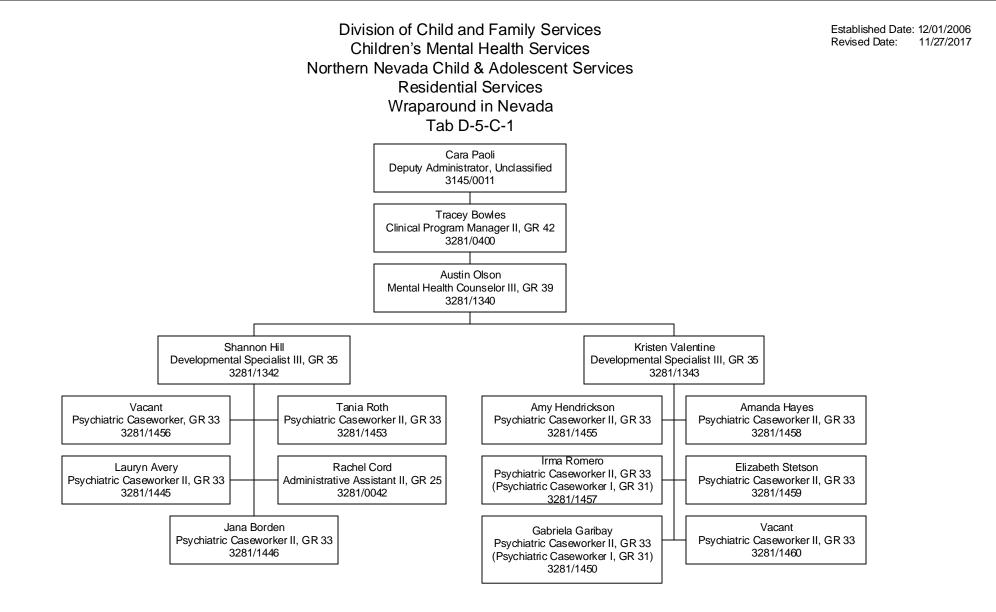

Division of Child and Family Services Children's Mental Health Southern Nevada Child & Adolescent Services Neighborhood Based Mental Health Services Wraparound in Nevada Tab D-3-F-1

Established Date: 12/01/2006 Revised Date: 11/27/2017

Established Date: 12/01/2006 Revised Date: 11/27/2017