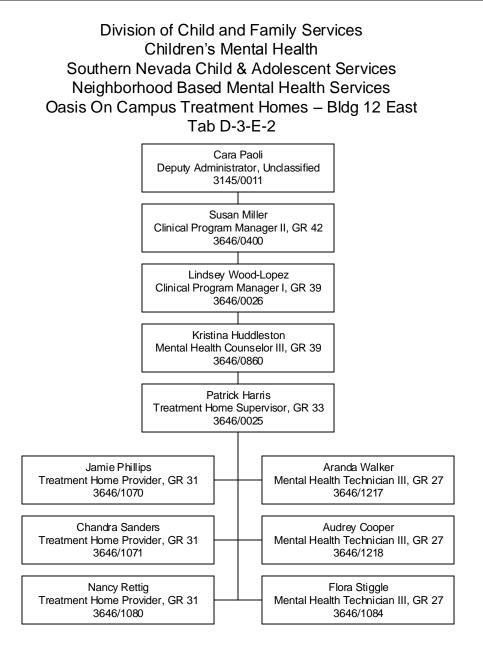

Division of Child and Family Services Children's Mental Health Southern Nevada Child & Adolescent Services Neighborhood Based Mental Health Services East Neighborhood Family Services Center Tab D-3-D



## Division of Child and Family Services Children's Mental Health Southern Nevada Child & Adolescent Services Neighborhood Based Mental Health Services Outpatient Medication Clinic Tab D-3-D-1











Established Date: 12/01/2006 Revised Date: 01/08/2018 Division of Child and Family Services Children's Mental Health Southern Nevada Child & Adolescent Services Neighborhood Based Mental Health Services Oasis On Campus Treatment Homes – Bldg 13 Tab D-3-E-4









Division of Child and Family Services Children's Mental Health Southern Nevada Child & Adolescent Services Neighborhood Based Mental Health Services Wraparound in Nevada Tab D-3-F-1



Established Date: 12/01/2006 Revised Date: 11/27/2017









Established Date: 10/19/2012 Revised Date: 11/30/2017



Established Date: 12/01/2006 Revised Date: 10/09/2017

**Division of Child and Family Services** Children's Mental Health Southern Nevada Child & Adolescent Services **Desert Willow Treatment Center** Nursing "Float" Position