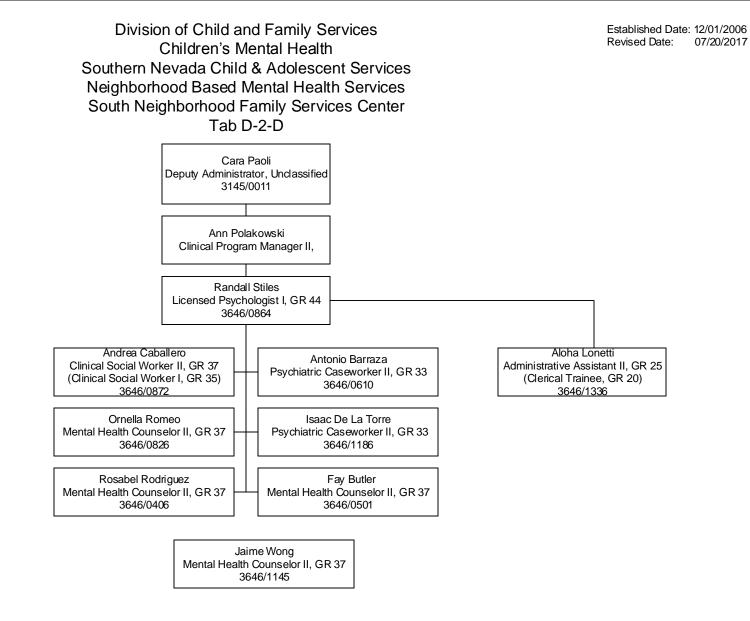

Division of Child and Family Services Children's Mental Health Southern Nevada Child & Adolescent Services Neighborhood Based Mental Health Services East Neighborhood Family Services Center Tab D-3-D



## Division of Child and Family Services Children's Mental Health Southern Nevada Child & Adolescent Services Neighborhood Based Mental Health Services Outpatient Medication Clinic Tab D-3-D-1











Established Date: 12/01/2006 Revised Date: 01/08/2018 Division of Child and Family Services Children's Mental Health Southern Nevada Child & Adolescent Services Neighborhood Based Mental Health Services Oasis On Campus Treatment Homes – Bldg 13 Tab D-3-E-4









Division of Child and Family Services Children's Mental Health Southern Nevada Child & Adolescent Services Neig