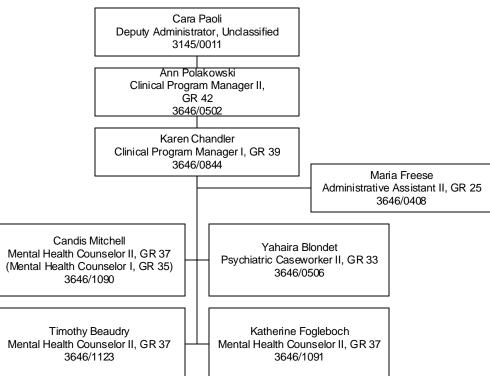

Division of Child and Family Services Children's Mental Health Southern Nevada Child & Adolescent Services Neighborhood Based Mental Health Services East Neighborhood Family Services Center Tab D-3-D