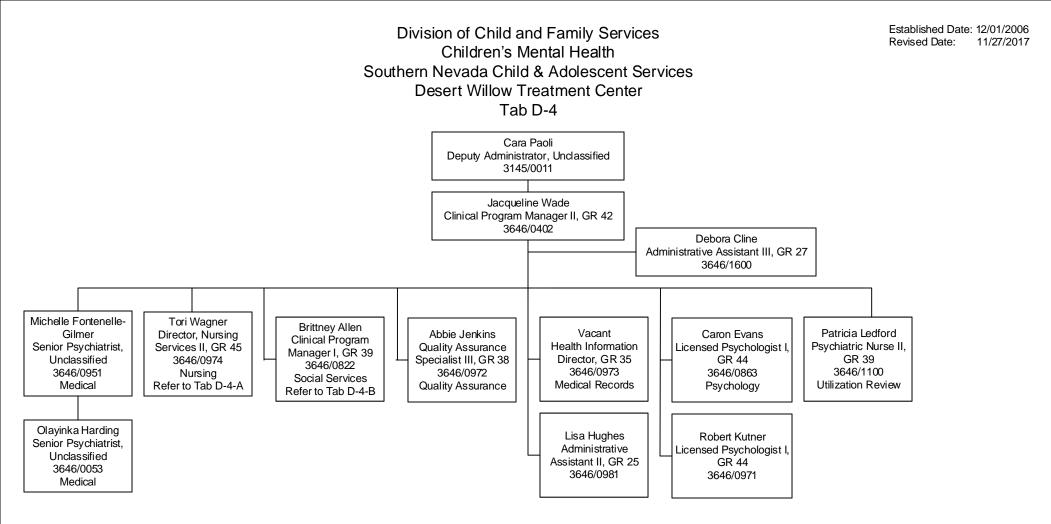

Division of Child and Family Services Children's Mental Health Southern Nevada Child & Adolescent Services Desert Willow Treatment Center Nursing Tab D-4-A-1-D