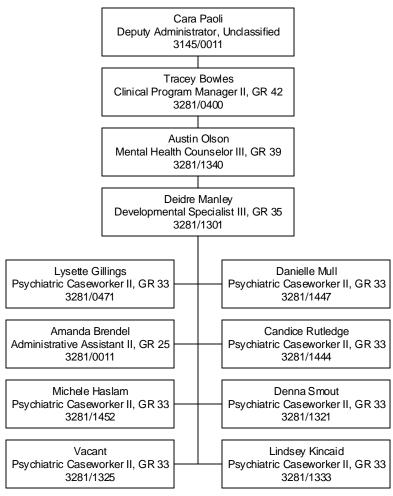

## Division of Child and Family Services Children's Mental Health Services Northern Nevada Child & Adolescent Services Wraparound in Nevada Tab D-5-C

Division of Child and Family Services Children's Mental Health Services Northern Nevada Child & Adolescent Services Residential Services Wraparound in Nevada Tab D-5-C-2