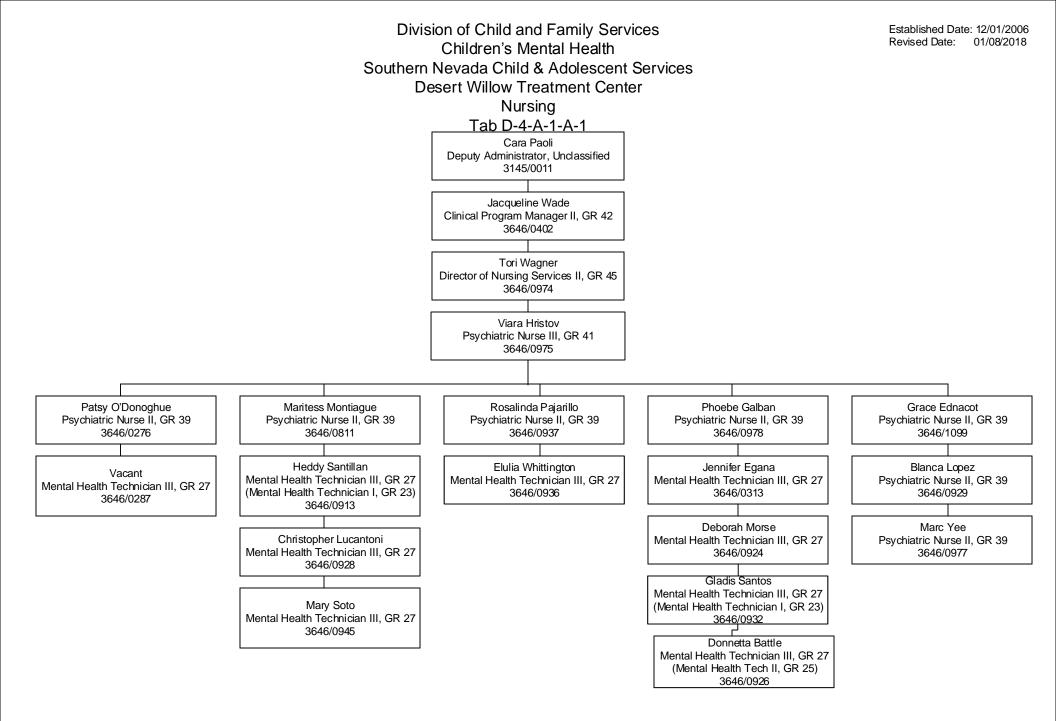

Division of Child and Family Services Children's Mental Health Southern Nevada Child & Adolescent Services Desert Willow Treatment Center Nursing Tab D-4-A-1-D