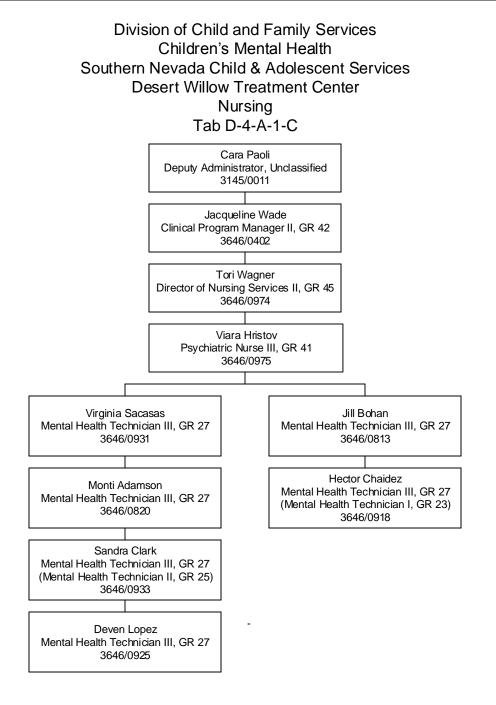

Division of Child and Family Services Children's Mental Health Southern Nevada Child & Adolescent Services Desert Willow Treatment Center Nursing Tab D-4-A-1-D