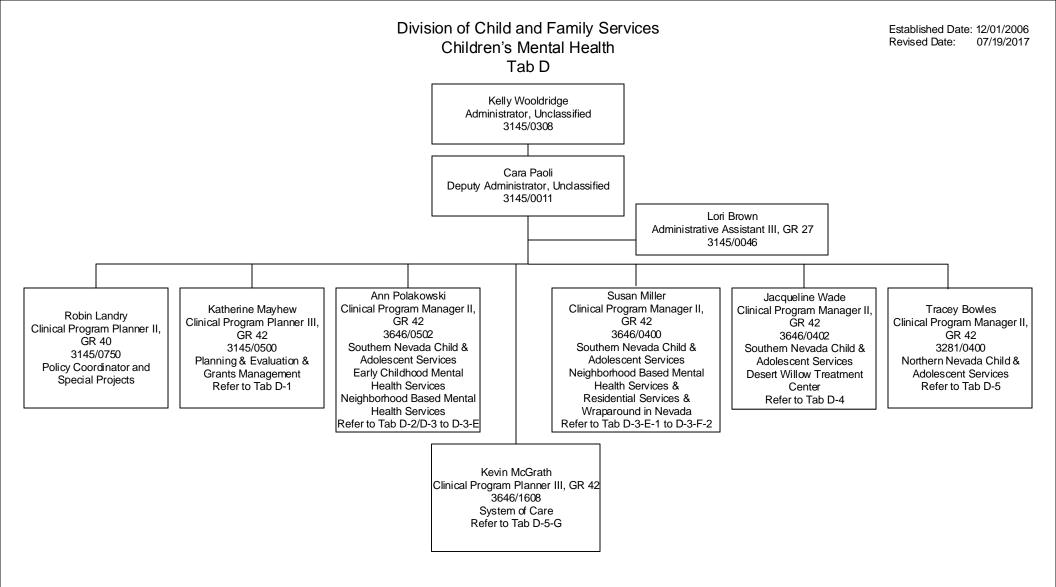

## Division of Child and Family Services Children's Mental Health Services System of Care Tab D-5-G