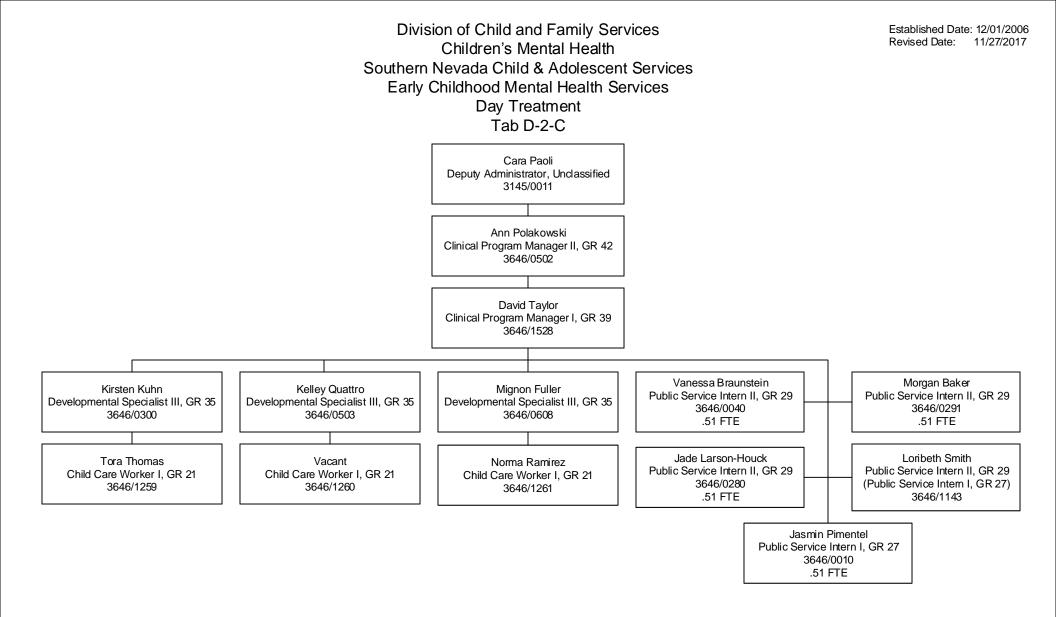

Division of Child and Family Services Children's Mental Health Southern Nevada Child & Adolescent Services Neighborhood Based Mental Health Services East Neighborhood Family Services Center Tab D-3-D



## Division of Child and Family Services Children's Mental Health Southern Nevada Child & Adolescent Services Neighborhood Based Mental Health Services Outpatient Medication Clinic Tab D-3-D-1











Established Date: 12/01/2006 Revised Date: 01/08/2018 Division of Child and Family Services Children's Mental Health Southern Nevada Child & Adolescent Services Neighborhood Based Mental Health Services Oasis On Campus Treatment Homes – Bldg 13 Tab D-3-E-4









Division of Child and Family Services Children's Mental Health Southern Nevada Child & Adolescent Services Ne