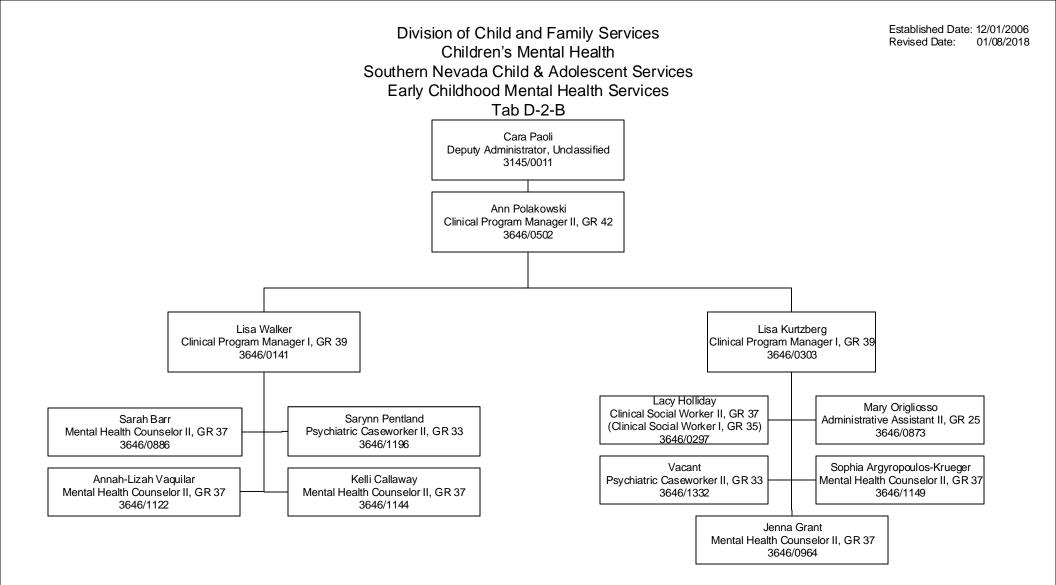

Division of Child and Family Services Children's Mental Health Southern Nevada Child & Adolescent Services Neighborhood Based Mental Health Services East Neighborhood Family Services Center Tab D-3-D



## Division of Child and Family Services Children's Mental Health Southern Nevada Child & Adolescent Services Neighborhood Based Mental Health Services Outpatient Medication Clinic Tab D-3-D-1











Established Date: 12/01/2006 Revised Date: 01/08/2018 Division of Child and Family Services Children's Mental Health Southern Nevada Child & Adolescent Services Neighborhood Based Mental Health Services Oasis On Campus Treatment Homes – Bldg 13 Tab D-3-E-4









Division of Child and Family Services Children's Mental Health Southern Nevada Child & Adolescent Services