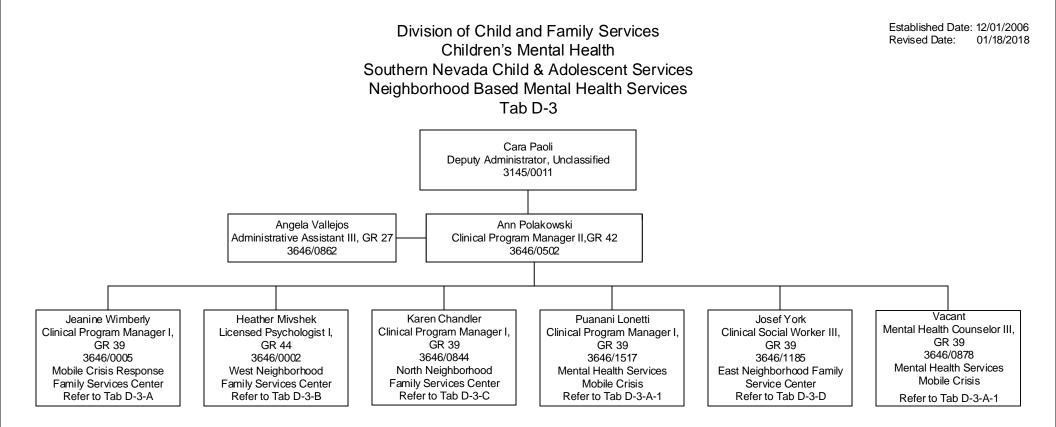

Division of Child and Family Services Children's Mental Health Southern Nevada Child & Adolescent Services Neighborhood Based Mental Health Services East Neighborhood Family Services Center Tab D-3-D



## Division of Child and Family Services Children's Mental Health Southern Nevada Child & Adolescent Services Neighborhood Based Mental Health Services Outpatient Medication Clinic Tab D-3-D-1











Established Date: 12/01/2006 Revised Date: 01/08/2018 Division of Child and Family Services Children's Mental Health Southern Nevada Child & Adolescent Services Neighborhood Based Mental Health Services Oasis On Campus Treatment Homes – Bldg 13 Tab D-3-E-4









Division of Child and Family Services Children's Mental Health Southern Nevada Child & Adolescent Services Neighb