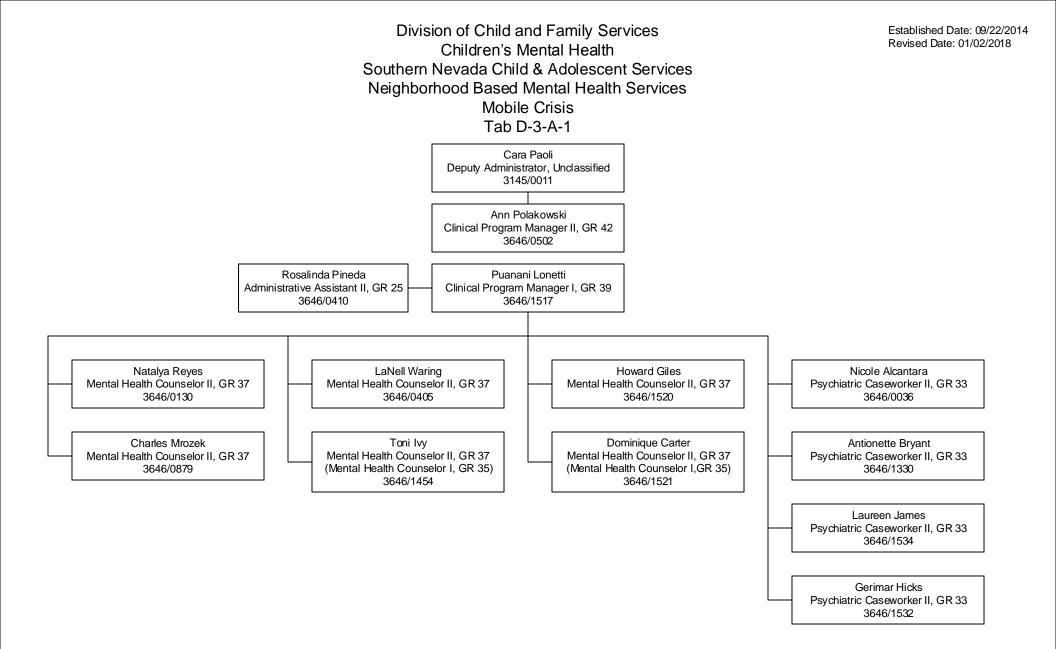

Division of Child and Family Services Children's Mental Health Southern Nevada Child & Adolescent Services Neighborhood Based Mental Health Services East Neighborhood Family Services Center Tab D-3-D