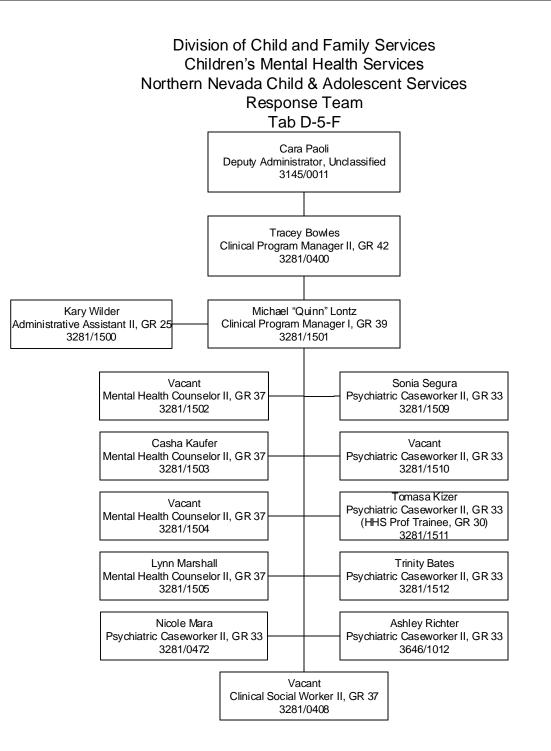

## Division of Child and Family Services Children's Mental Health Services Northern Nevada Child & Adolescent Services Wraparound in Nevada Tab D-5-C

Division of Child and Family Services Children's Mental Health Services Northern Nevada Child & Adolescent Services Residential Services Wraparound in Nevada Tab D-5-C-2