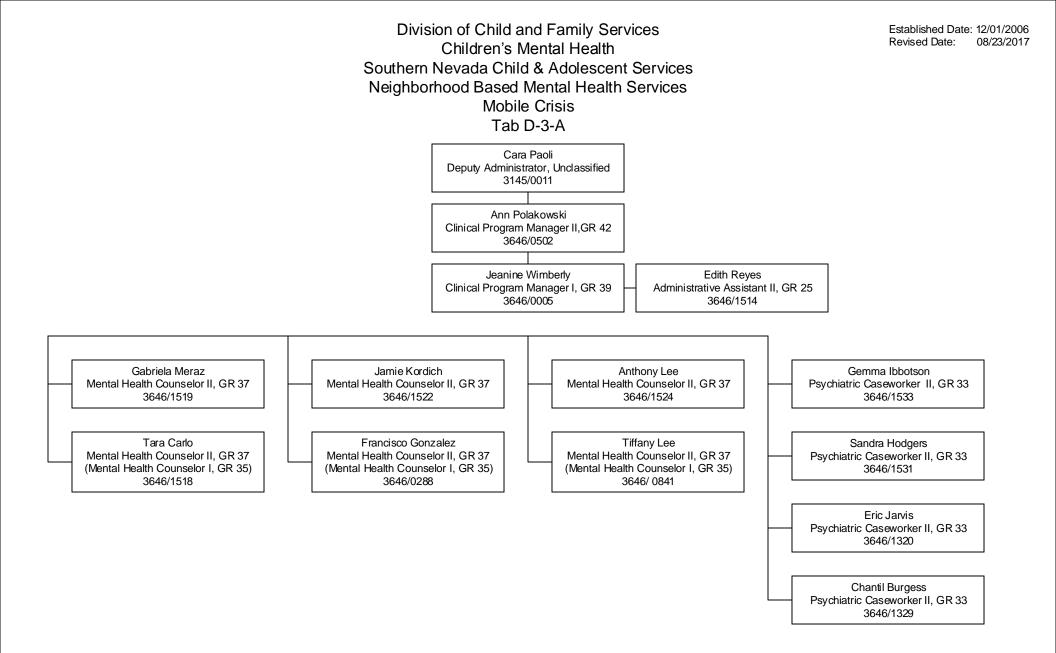

Division of Child and Family Services Children's Mental Health Southern Nevada Child & Adolescent Services Neighborhood Based Mental Health Services East Neighborhood Family Services Center Tab D-3-D