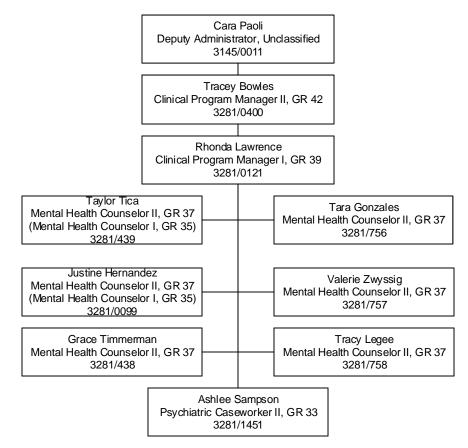

## Division of Child and Family Services Children's Mental Health Services Northern Nevada Child & Adolescent Services Wraparound in Nevada Tab D-5-C

Division of Child and Family Services Children's Mental Health Services Northern Nevada Child & Adolescent Services Residential Services Wraparound in Nevada Tab D-5-C-2