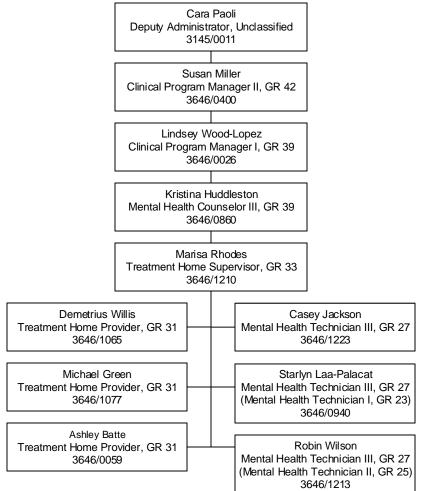

Division of Child and Family Services Children's Mental Health Southern Nevada Child & Adolescent Services Neighborhood Based Mental Health Services Wraparound in Nevada Tab D-3-F-1

Established Date: 12/01/2006 Revised Date: 11/27/2017

Established Date: 12/01/2006 Revised Date: 11/27/2017