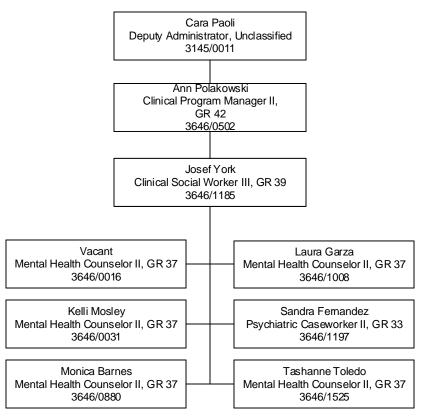

## Division of Child and Family Services Children's Mental Health Southern Nevada Child & Adolescent Services Neighborhood Based Mental Health Services Outpatient Medication Clinic Tab D-3-D-1

Established Date: 12/01/2006 Revised Date: 01/08/2018 Division of Child and Family Services Children's Mental Health Southern Nevada Child & Adolescent Services Neighborhood Based Mental Health Services Oasis On Campus Treatment Homes – Bldg 13 Tab D-3-E-4