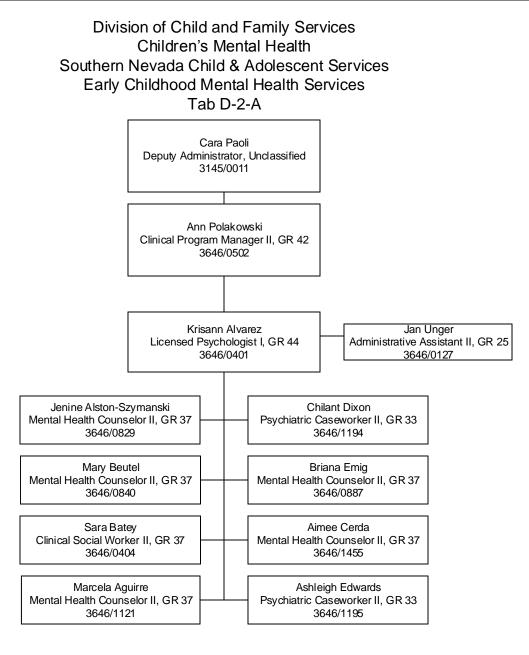

## Division of Child and Family Services Children's Mental Health Services System of Care Tab D-5-G