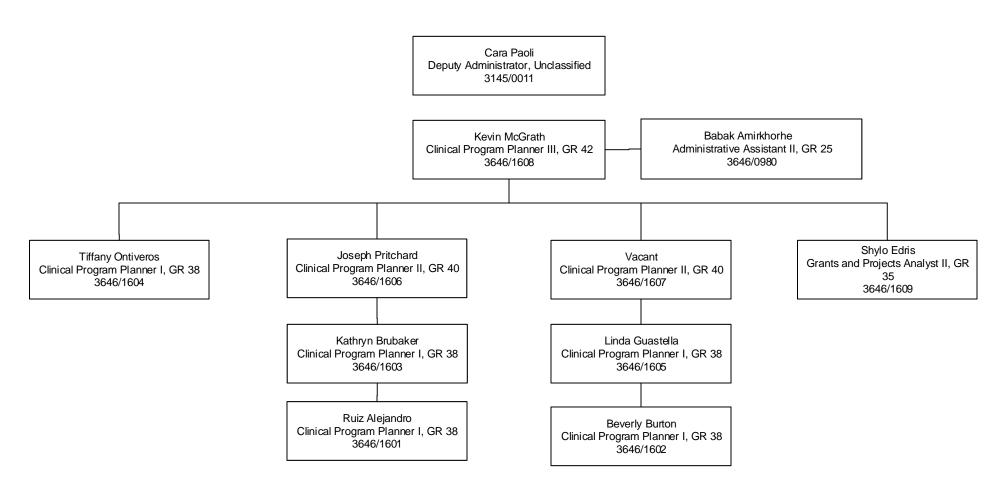

## Division of Child and Family Services Children's Mental Health Services System of Care Tab D-5-G