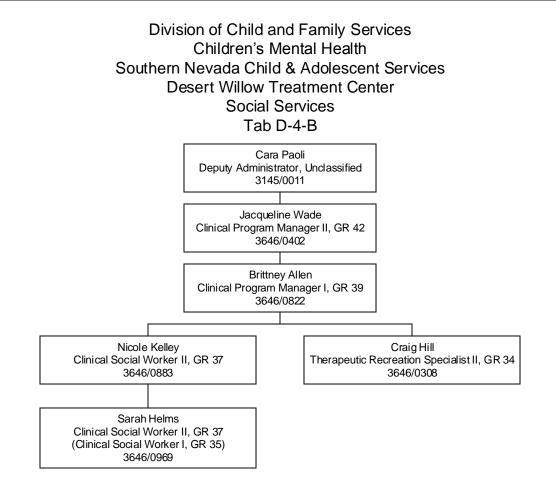

Established Date: 10/19/2012 Revised Date: 11/30/2017

Established Date: 12/01/2006 Revised Date: 10/09/2017

**Division of Child and Family Services** Children's Mental Health Southern Nevada Child & Adolescent Services **Desert Willow Treatment Center** Nursing "Float" Positions Tab D-4-A-1-B-2 Cara Paoli Deputy Administrator, Unclassified 3145/0011 Jacqueline Wade Clinical Program Manager II, GR 42 3646/0402 Tori Wagner Director of Nursing Services II, GR 45 3646/0974 Viara Hristov