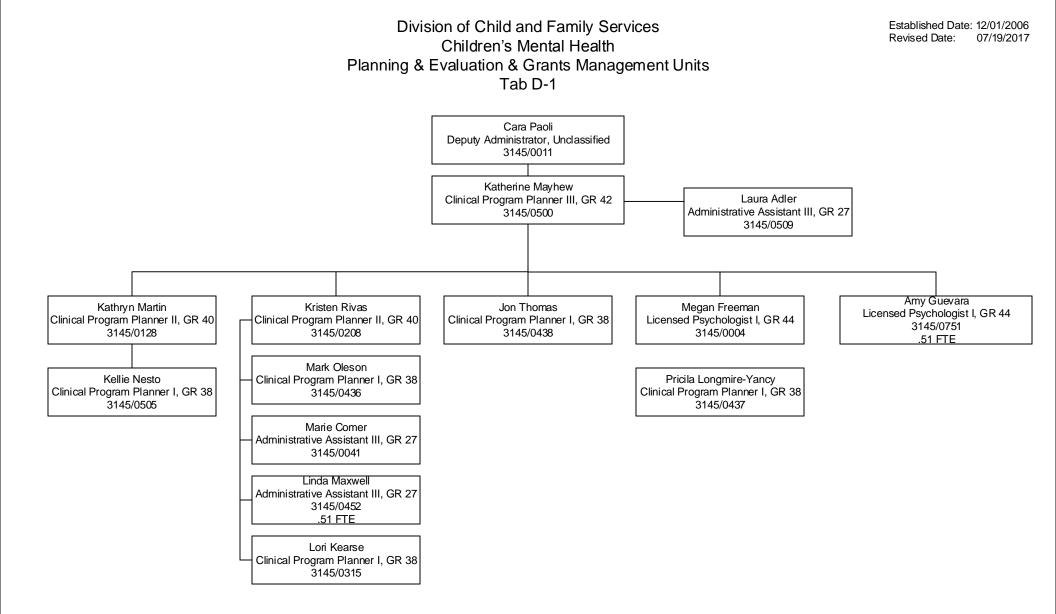

## Division of Child and Family Services Children's Mental Health Services System of Care Tab D-5-G