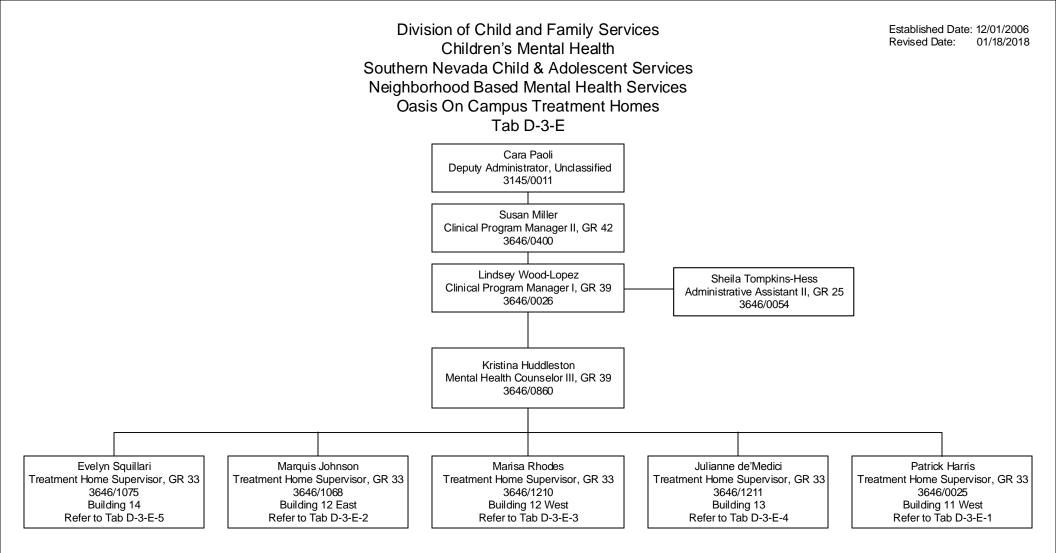

Division of Child and Family Services Children's Mental Health Southern Nevada Child & Adolescent Services Neighborhood Based Mental Health Services East Neighborhood Family Services Center Tab D-3-D