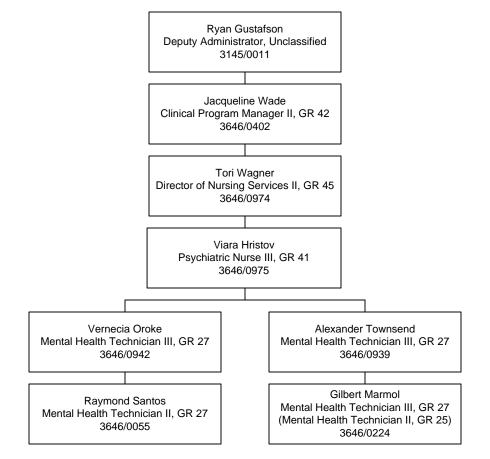

Division of Child and Family Services Children's Mental Health Southern Nevada Child & Adolescent Services Desert Willow Treatment Center Nursing "Float" Positions Tab D-4-A-1-B-2

Division of Child and Family Services Children's Mental Health Southern Nevada Child & Adolescent Services Desert Willow Treatment Center Nursing Tab D-4-A-1-D