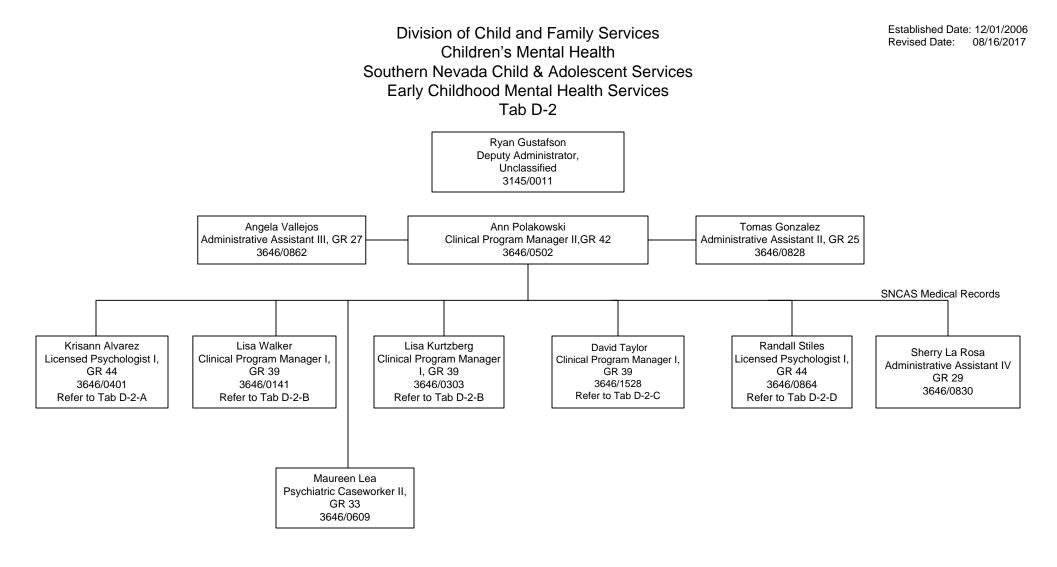

Division of Child and Family Services Children's Mental Health Southern Nevada Child & Adolescent Services Neighborhood Based Mental Health Services Mobile Crisis Tab D-3-A-2



Established Date: 09/22/2014 Revised Date: 08/23/2017



Division of Child and Family Services Children's Mental Health Southern Nevada Child & Adolescent Services Neighborhood Based Mental Health Services North Neighborhood Family Services Center Tab D-3-C



Division of Child and Family Services Children's Mental Health Southern Nevada Child & Adolescent Services Neighborhood Based Mental Health Services East Neighborhood Family Services Center Tab D-3-D



3646/1525

Division of Child and Family Services Children's Mental Health Southern Nevada Child & Adolescent Services Neighborhood Based Menta