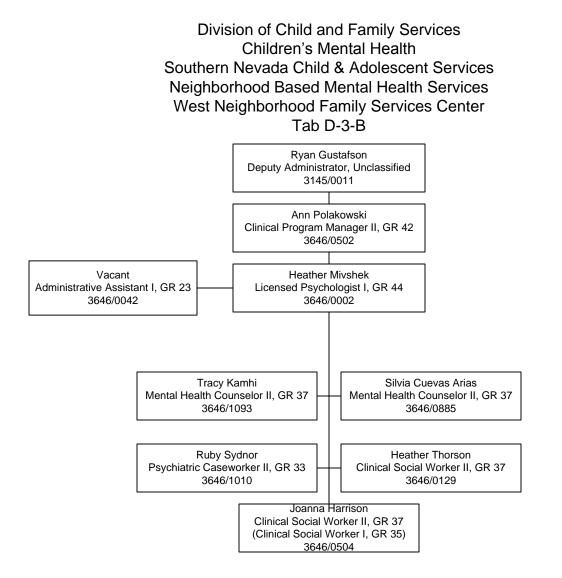

Division of Child and Family Services Children's Mental Health Southern Nevada Child & Adolescent Services Neighborhood Based Mental Health Services Mobile Crisis Tab D-3-A-2



Established Date: 09/22/2014 Revised Date: 08/23/2017



Division of Child and Family Services Children's Mental Health Southern Nevada Child & Adolescent Services Neighborhood Based Mental Health Services North Neighborhood Family Services Center Tab D-3-C



Division of Child and Family Services Children's Mental Health Southern Nevada Child & Adolescent Services Neighborhood Based Mental Health Services East Neighborhood Family Services Center Tab D-3-D



3646/1525

Division of Child and Family Services Children's Mental Health Southern Nevada Child & Adolescent Services Neighborhood Based Mental Health Services Outpatient Medication Clinic Tab D-3-D-1







Division of Child and Family Services Children's Mental Health Southern Nevada Child & Adolescent Services Neighborhood Based Mental Health Services Oasis On Campus Treatment Homes –