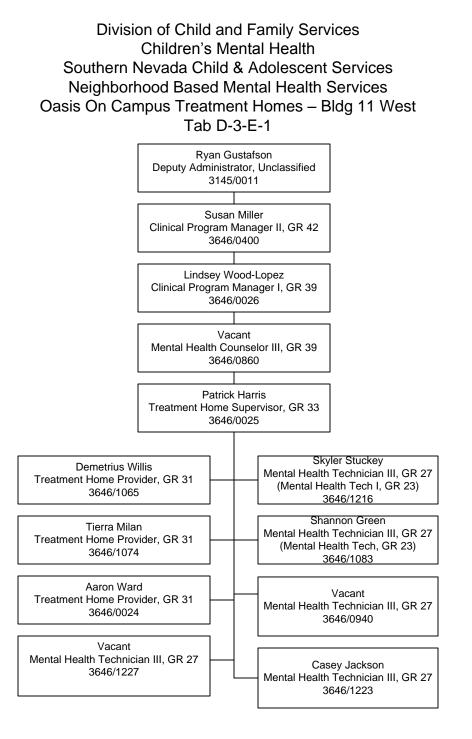

Division of Child and Family Services Children's Mental Health Southern Nevada Child & Adolescent Services Neighborhood Based Mental Health Services Outpatient Medication Clinic Tab D-3-D-1

Division of Child and Family Services Children's Mental Health Southern Nevada Child & Adolescent Services Neighborhood Based Mental Health Services Oasis On Campus Treatment Homes – Bldg 12 East Tab D-3-E-2