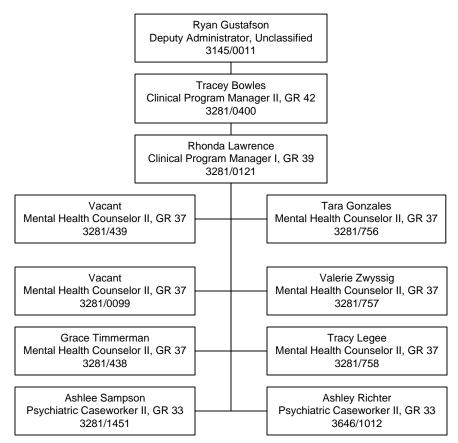

## Division of Child and Family Services Children's Mental Health Services Northern Nevada Child & Adolescent Services Children's Clinical Services Tab D-5-D

Division of Child and Family Services Children's Mental Health Services Northern Nevada Child & Adolescent Services Early Childhood Mental Health Services Tab D-5-E