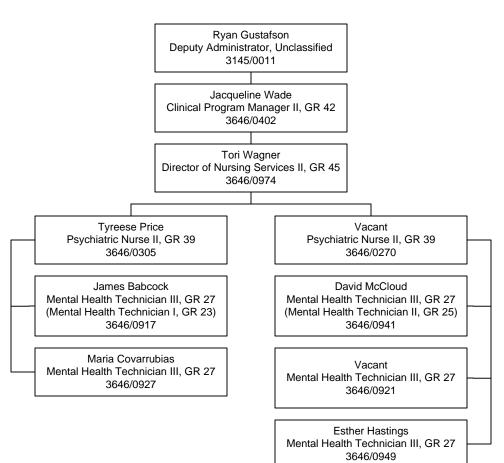

Division of Child and Family Services Children's Mental Health Southern Nevada Child & Adolescent Services Desert Willow Treatment Center Nursing "Float" Positions Tab D-4-A-1-B-2

Division of Child and Family Services Children's Mental Health Southern Nevada Child & Adolescent Services Desert Willow Treatment Center Nursing Tab D-4-A-1-D