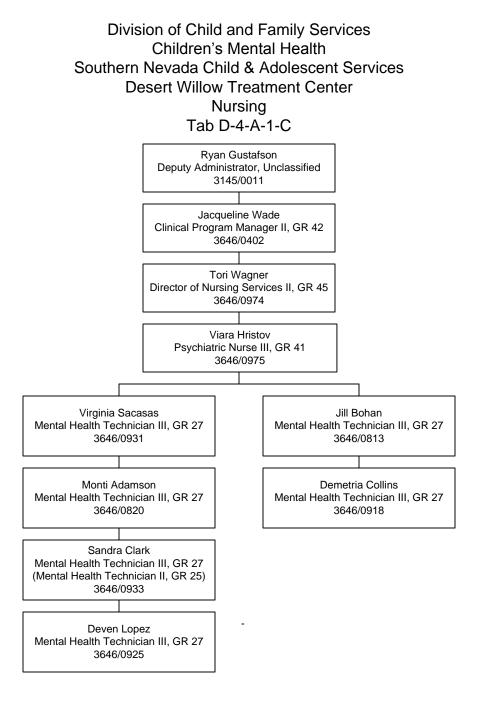

Division of Child and Family Services Children's Mental Health Southern Nevada Child & Adolescent Services Desert Willow Treatment Center Nursing "Float" Positions Tab D-4-A-1-B-2

Division of Child and Family Services Children's Mental Health Southern Nevada Child & Adolescent Services Desert Willow Treatment Center Nursing Tab D-4-A-1-D