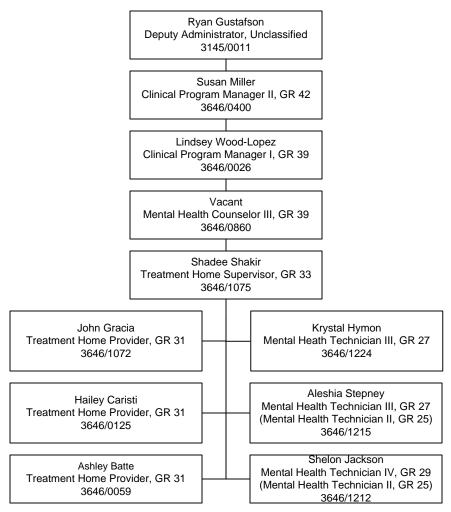

Established Date: 12/01/2006 Revised Date: 07/20/2017

Division of Child and Family Services Children's Mental Health Southern Nevada Child & Adolescent Services Neighborhood Based Mental Health Services Wraparound in Nevada Tab D-3-F-1