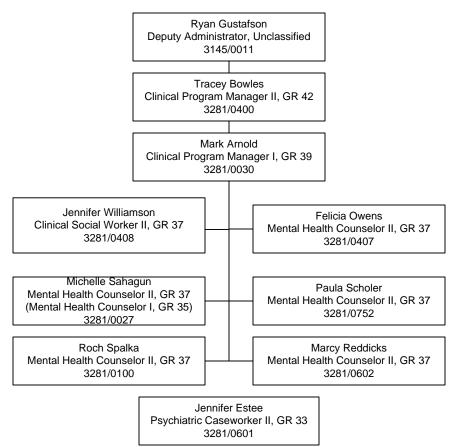

## Division of Child and Family Services Children's Mental Health Services Northern Nevada Child & Adolescent Services Children's Clinical Services Tab D-5-D

Division of Child and Family Services Children's Mental Health Services Northern Nevada Child & Adolescent Services Early Childhood Mental Health Services Tab D-5-E