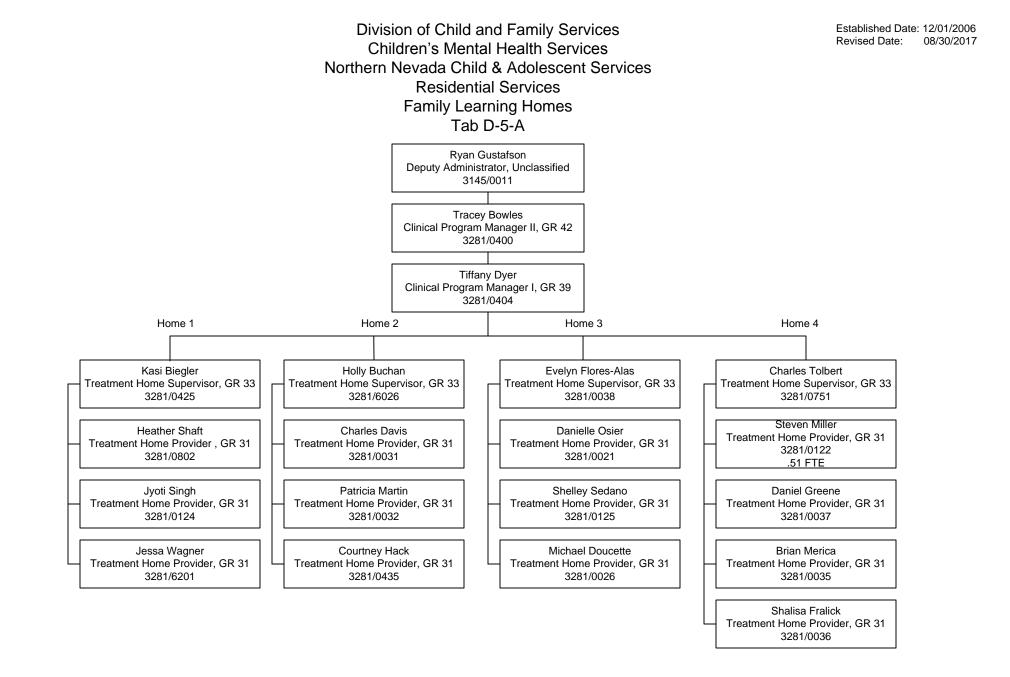

## Division of Child and Family Services Children's Mental Health Services Northern Nevada Child & Adolescent Services Children's Clinical Services Tab D-5-D

Division of Child and Family Services Children's Mental Health Services Northern Nevada Child & Adolescent Services Early Childhood Mental Health Services Tab D-5-E