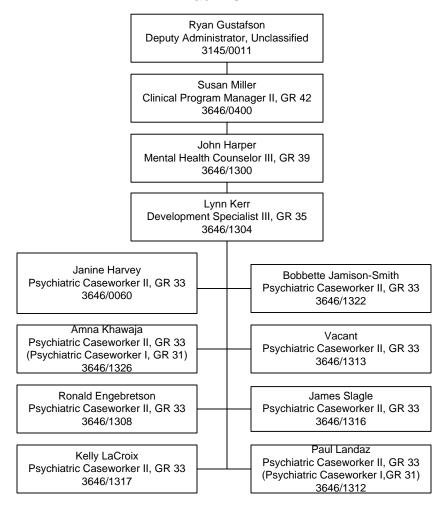

Established Date: 12/01/2006 Revised Date: 07/20/2017

Division of Child and Family Services Children's Mental Health Southern Nevada Child & Adolescent Services Neighborhood Based Mental Health Services Wraparound in Nevada Tab D-3-F-1