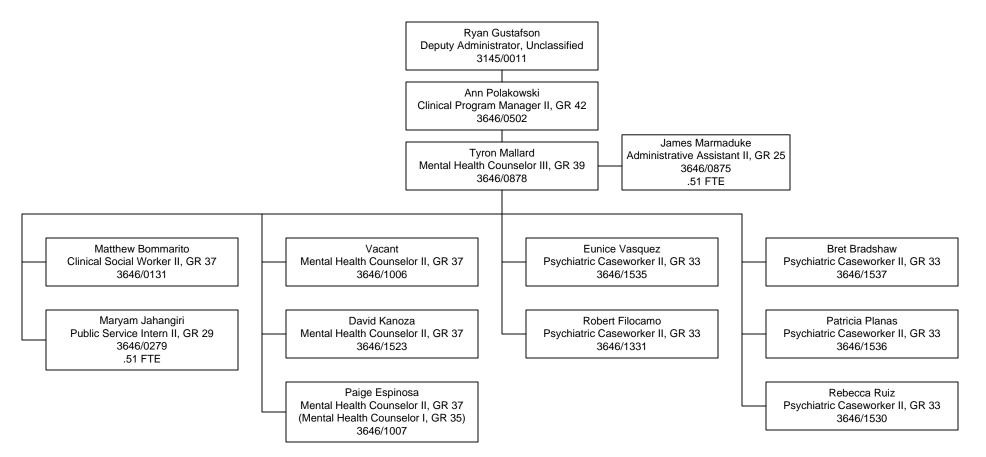

Division of Child and Family Services Children's Mental Health Southern Nevada Child & Adolescent Services Neighborhood Based Mental Health Services Mobile Crisis Tab D-3-A-2

Established Date: 09/22/2014 Revised Date: 08/23/2017