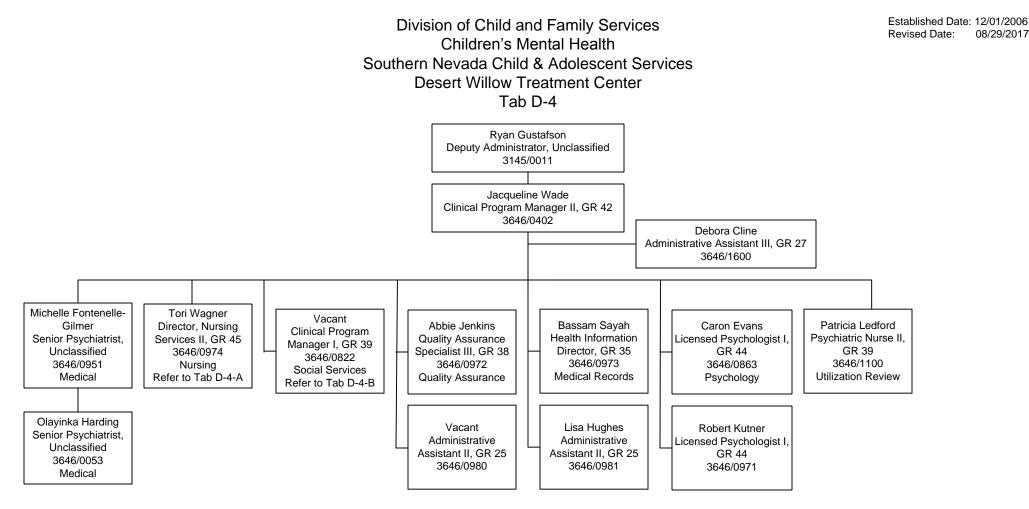

Division of Child and Family Services Children's Mental Health Southern Nevada Child & Adolescent Services Desert Willow Treatment Center Nursing "Float" Positions Tab D-4-A-1-B-2

Division of Child and Family Services Children's Mental Health Southern Nevada Child & Adolescent Services Desert Willow Treatment Center Nursing Tab D-4-A-1-D