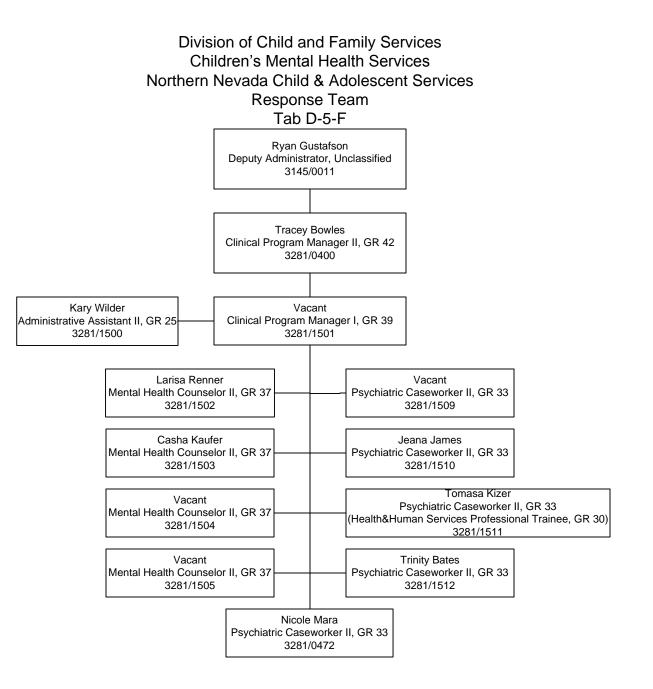

## Division of Child and Family Services Children's Mental Health Services Northern Nevada Child & Adolescent Services Children's Clinical Services Tab D-5-D

Division of Child and Family Services Children's Mental Health Services Northern Nevada Child & Adolescent Services Early Childhood Mental Health Services Tab D-5-E