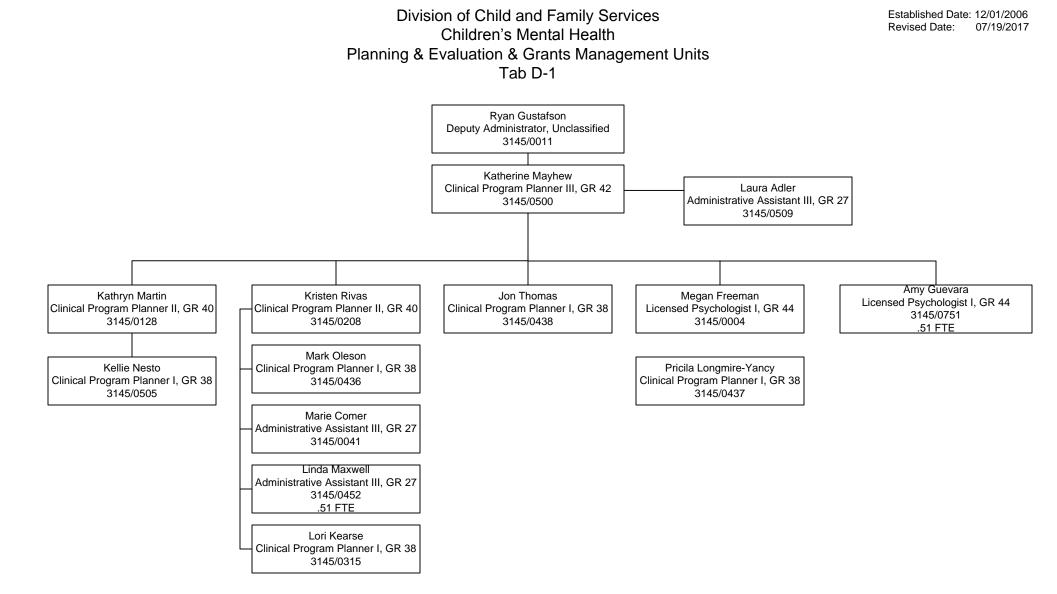

Division of Child and Family Services Children's Mental Health Southern Nevada Child & Adolescent Services Neighborhood Based Mental Health Services Mobile Crisis Tab D-3-A-2



Established Date: 09/22/2014 Revised Date: 08/23/2017



Division of Child and Family Services Children's Mental Health Southern Nevada Child & Adolescent Services Neighborhood Based Mental Health Services North Neighborhood Family Services Center Tab D-3-C



Division of Child and Family Services Children's Mental Health Southern Nevada Child & Adolescent Services Neighborhood Based Mental Health Services East Neighborhood Family Services Center Tab D-3-D



3646/1525

Division of Child and Family Services Children's Mental Health Southern Nevada Child & Adolescent Services Neighborhood Based Men