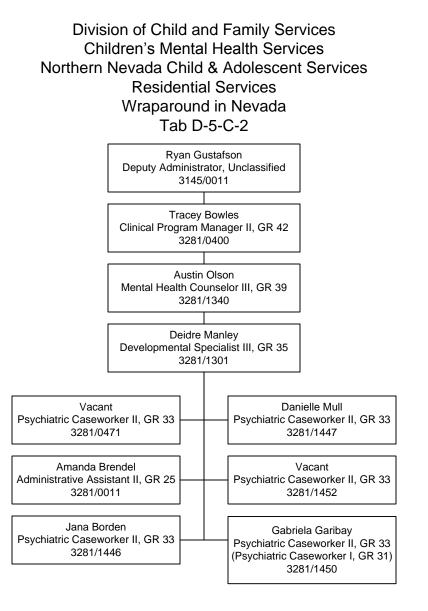

## Division of Child and Family Services Children's Mental Health Services Northern Nevada Child & Adolescent Services Wraparound in Nevada Tab D-5-C