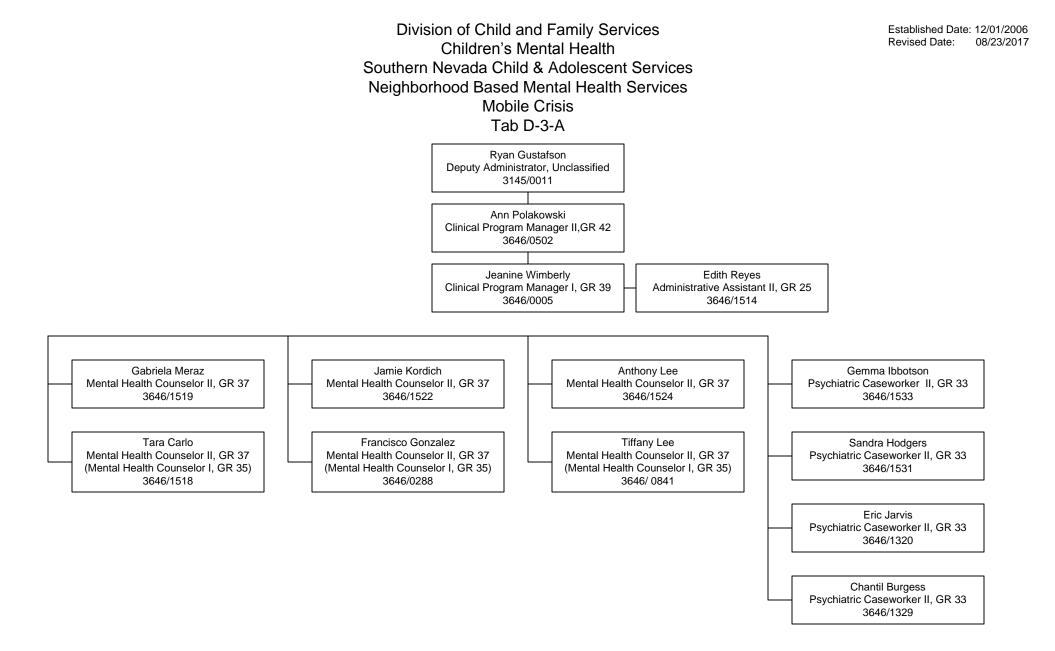

Division of Child and Family Services Children's Mental Health Southern Nevada Child & Adolescent Services Neighborhood Based Mental Health Services Mobile Crisis Tab D-3-A-2

Established Date: 09/22/2014 Revised Date: 08/23/2017