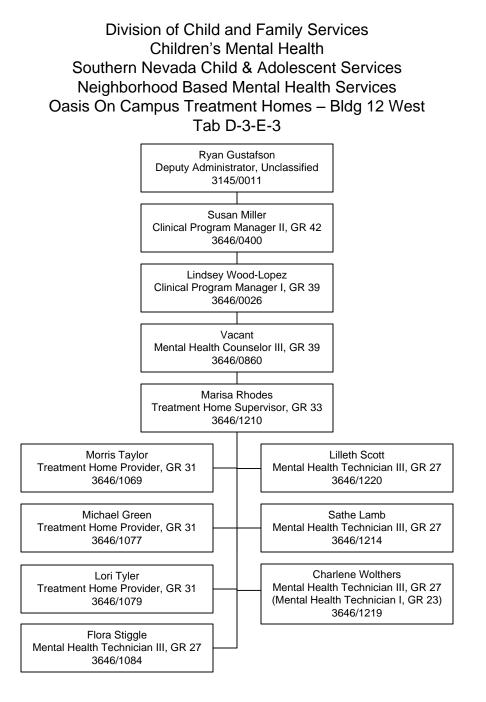

Established Date: 12/01/2006 Revised Date: 05/24/2017 Division of Child and Family Services Children's Mental Health Southern Nevada Child & Adolescent Services Neighborhood Based Mental Health Services Oasis On Campus Treatment Homes – Bldg 13 Tab D-3-E-4