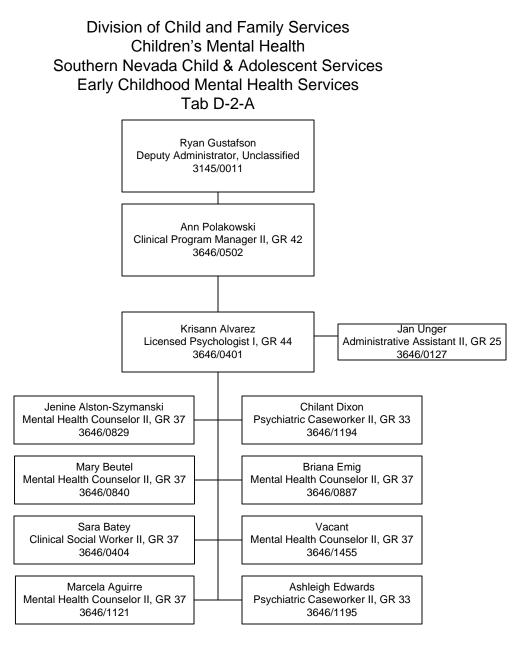

Division of Child and Family Services Children's Mental Health Southern Nevada Child & Adolescent Services Neighborhood Based Mental Health Services Mobile Crisis Tab D-3-A-2



Established Date: 09/22/2014 Revised Date: 08/23/2017



Division of Child and Family Services Children's Mental Health Southern Nevada Child & Adolescent Services Neighborhood Based Mental Health Services North Neighborhood Family Services Center Tab D-3-C



Division of Child and Family Services Children's Mental Health Southern Nevada Child & Adolescent Services Neighborhood Based Mental Health Services East Neighborhood Family Services Center Tab D-3-D



3646/1525

Division of Child and Family Services Children's Mental Health Southern Nevada Child & Adolescent Services Neighborhood Based Mental