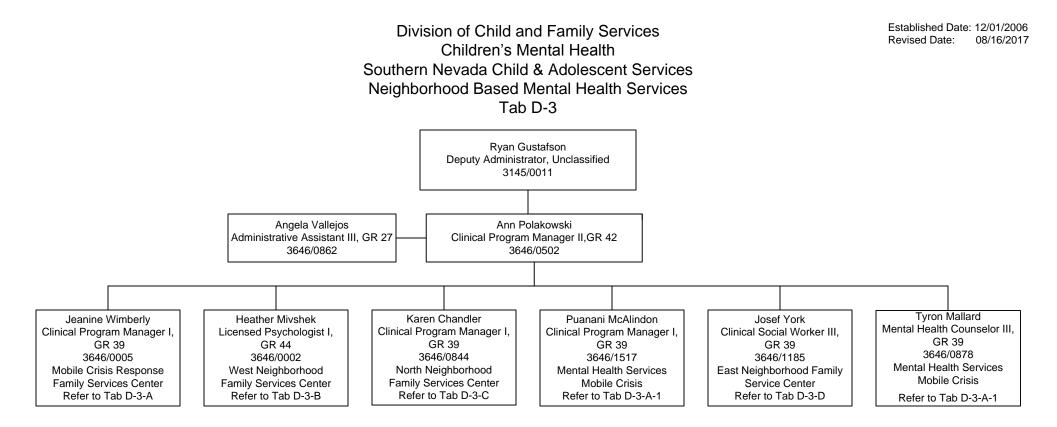

Division of Child and Family Services Children's Mental Health Southern Nevada Child & Adolescent Services Neighborhood Based Mental Health Services North Neighborhood Family Services Center Tab D-3-C