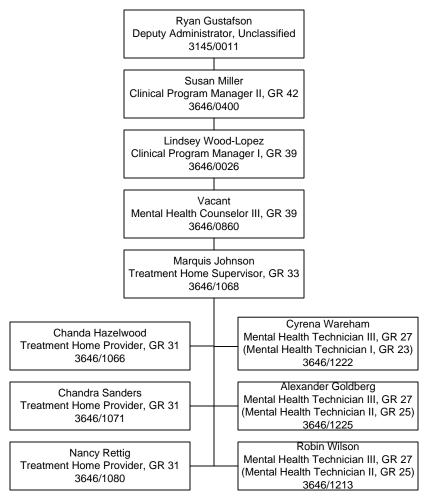

Division of Child and Family Services Children's Mental Health Southern Nevada Child & Adolescent Services Neighborhood Based Mental Health Services Outpatient Medication Clinic Tab D-3-D-1

Division of Child and Family Services Children's Mental Health Southern Nevada Child & Adolescent Services Neighborhood Based Mental Health Services Oasis On Campus Treatment Homes – Bldg 12 East Tab D-3-E-2