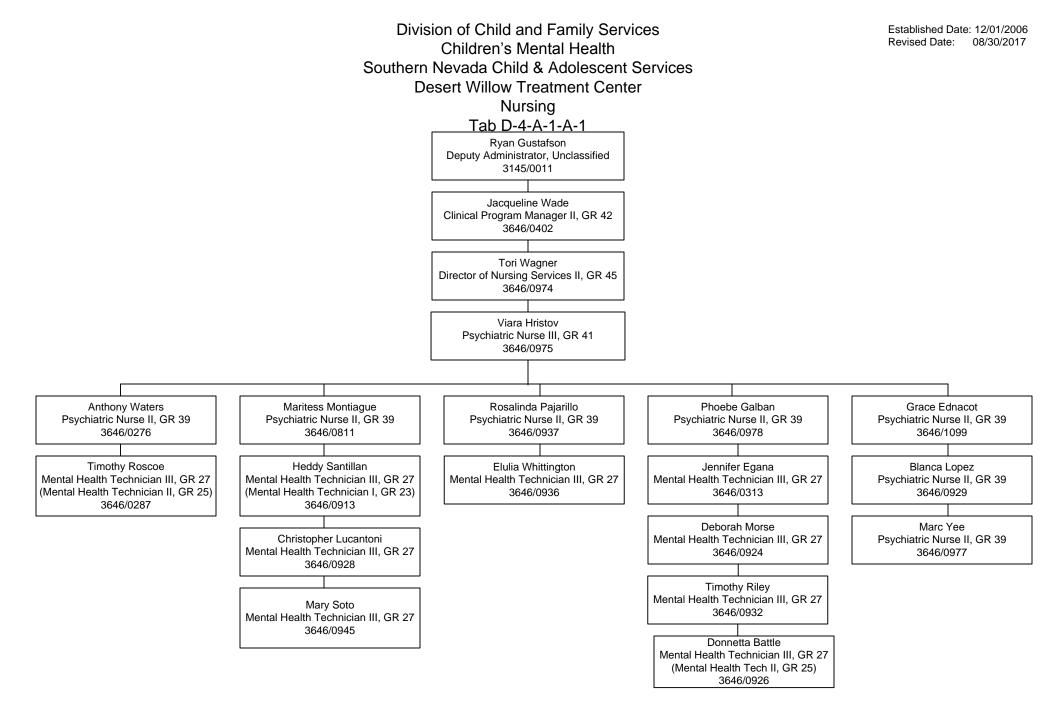

Division of Child and Family Services Children's Mental Health Southern Nevada Child & Adolescent Services Desert Willow Treatment Center Nursing "Float" Positions Tab D-4-A-1-B-2

Division of Child and Family Services Children's Mental Health Southern Nevada Child & Adolescent Services Desert Willow Treatment Center Nursing Tab D-4-A-1-D