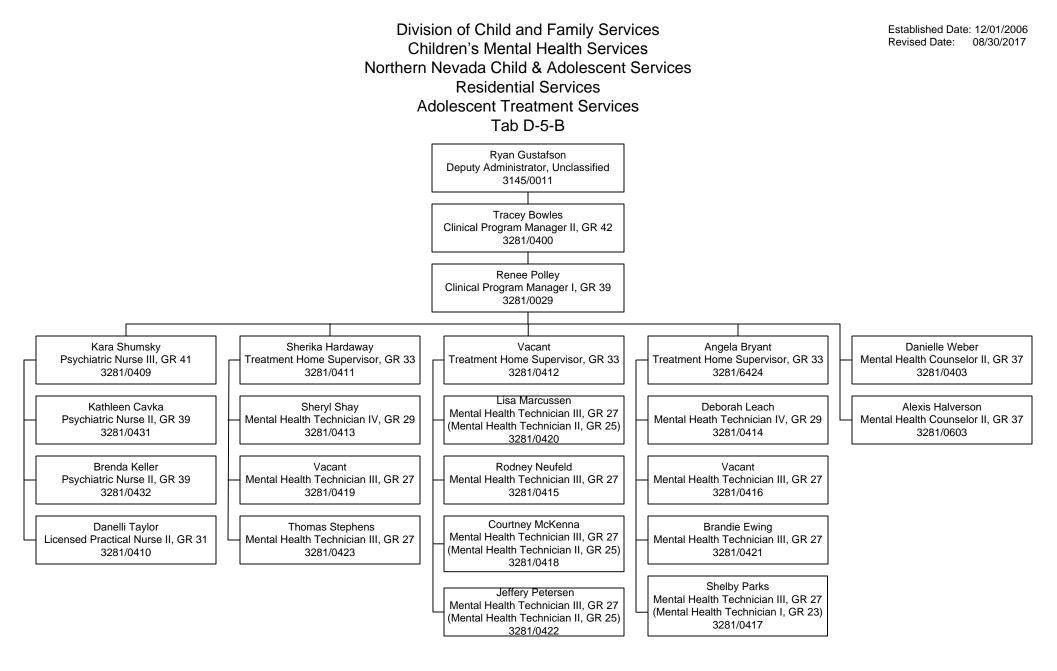

## Division of Child and Family Services Children's Mental Health Services Northern Nevada Child & Adolescent Services Children's Clinical Services Tab D-5-D

Division of Child and Family Services Children's Mental Health Services Northern Nevada Child & Adolescent Services Early Childhood Mental Health Services Tab D-5-E