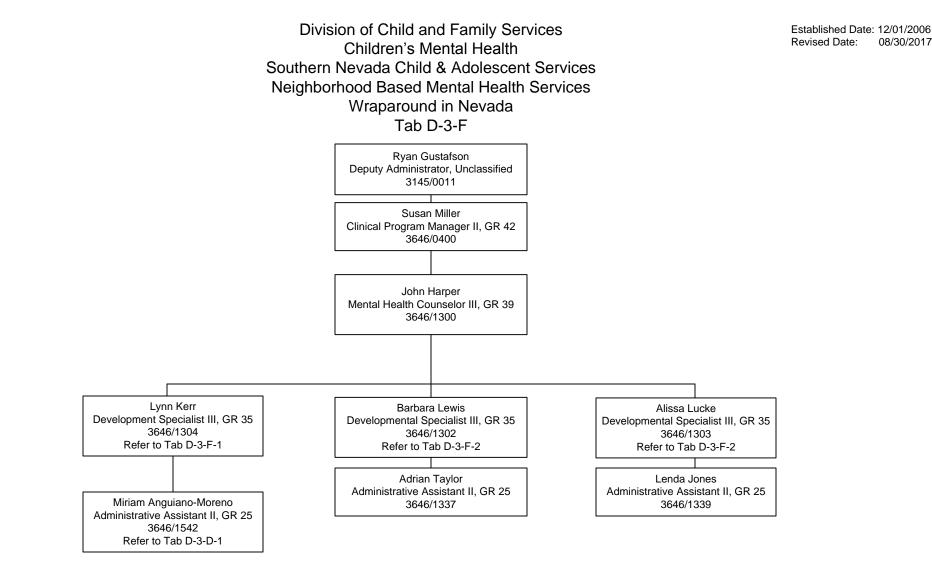

Established Date: 12/01/2006 Revised Date: 07/20/2017

Division of Child and Family Services Children's Mental Health Southern Nevada Child & Adolescent Services Neighborhood Based Mental Health Services Wraparound in Nevada Tab D-3-F-1