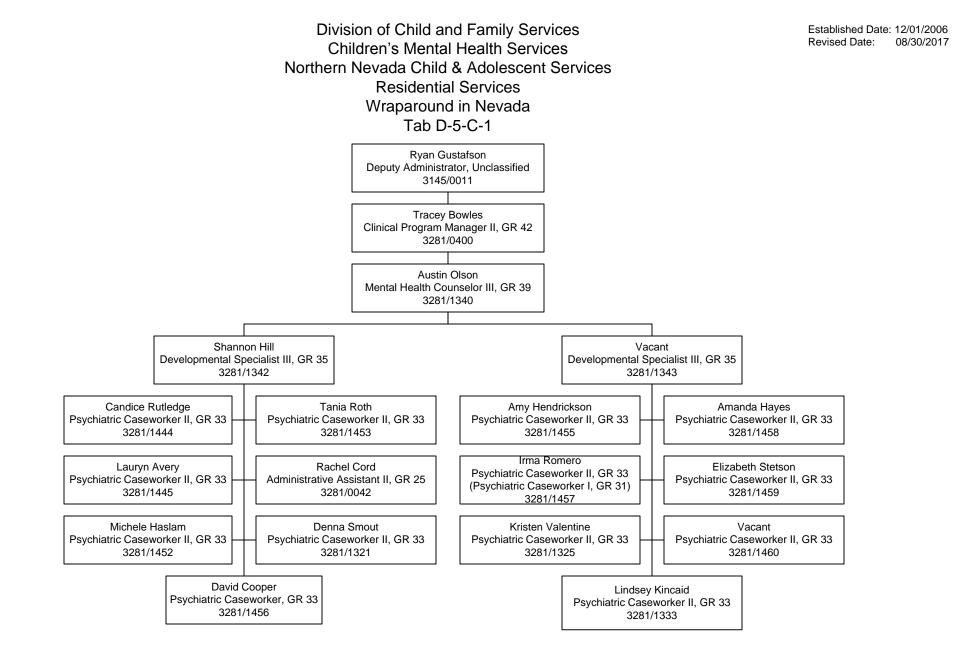

## Division of Child and Family Services Children's Mental Health Services Northern Nevada Child & Adolescent Services Wraparound in Nevada Tab D-5-C