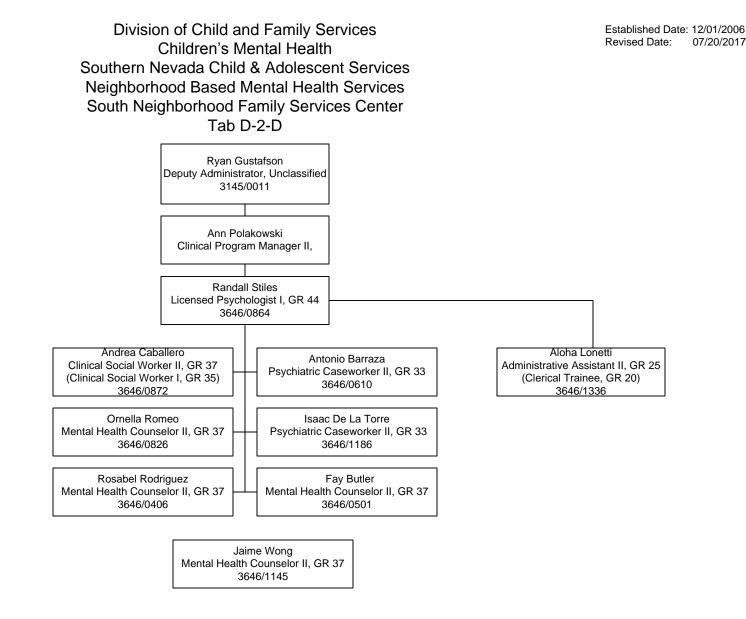

Division of Child and Family Services Children's Mental Health Southern Nevada Child & Adolescent Services Neighborhood Based Mental Health Services East Neighborhood Family Services Center Tab D-3-D

3646/1525