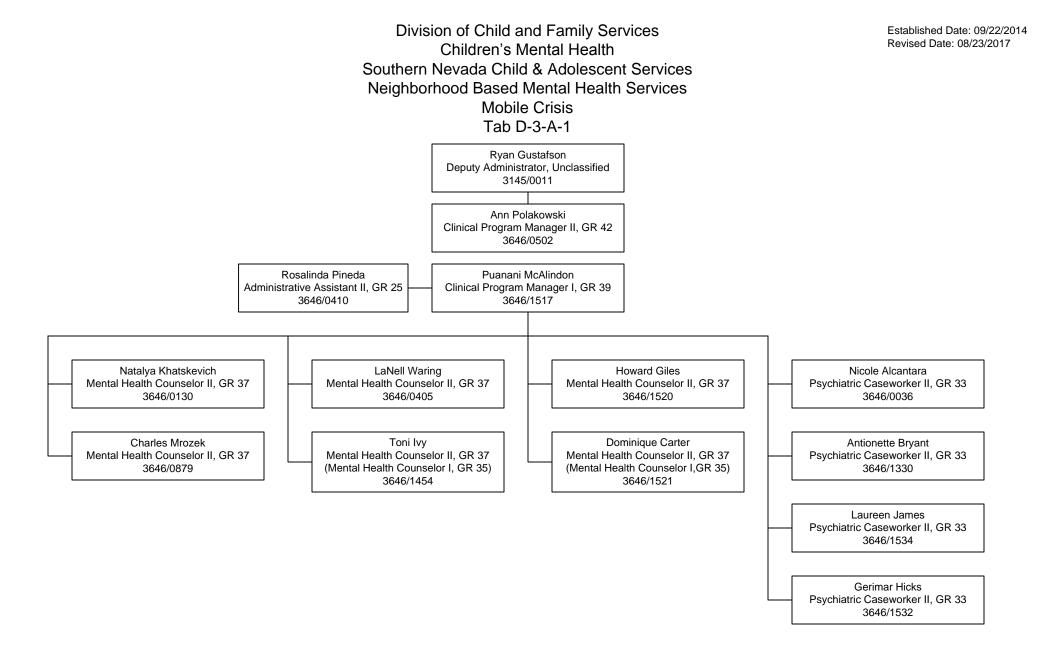

Division of Child and Family Services Children's Mental Health Southern Nevada Child & Adolescent Services Neighborhood Based Mental Health Services Mobile Crisis Tab D-3-A-2

Established Date: 09/22/2014 Revised Date: 08/23/2017