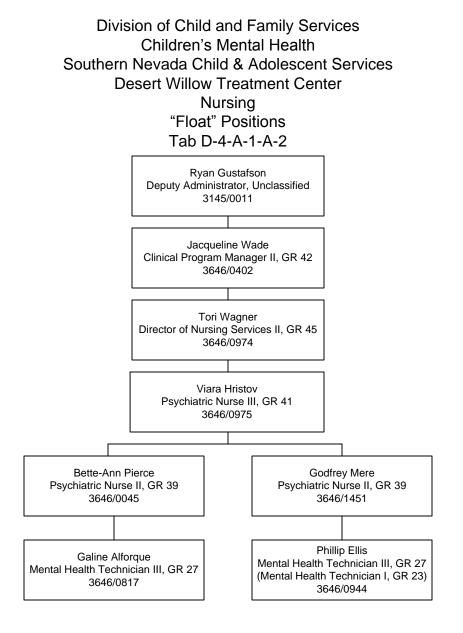

Division of Child and Family Services Children's Mental Health Southern Nevada Child & Adolescent Services Desert Willow Treatment Center Nursing "Float" Positions Tab D-4-A-1-B-2

Division of Child and Family Services Children's Mental Health Southern Nevada Child & Adolescent Services Desert Willow Treatment Center Nursing Tab D-4-A-1-D