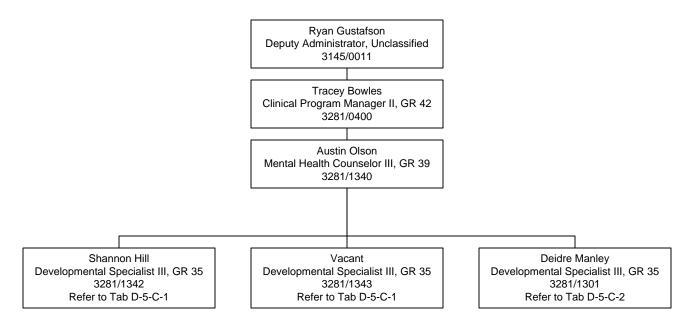

## Division of Child and Family Services Children's Mental Health Services Northern Nevada Child & Adolescent Services Wraparound in Nevada Tab D-5-C