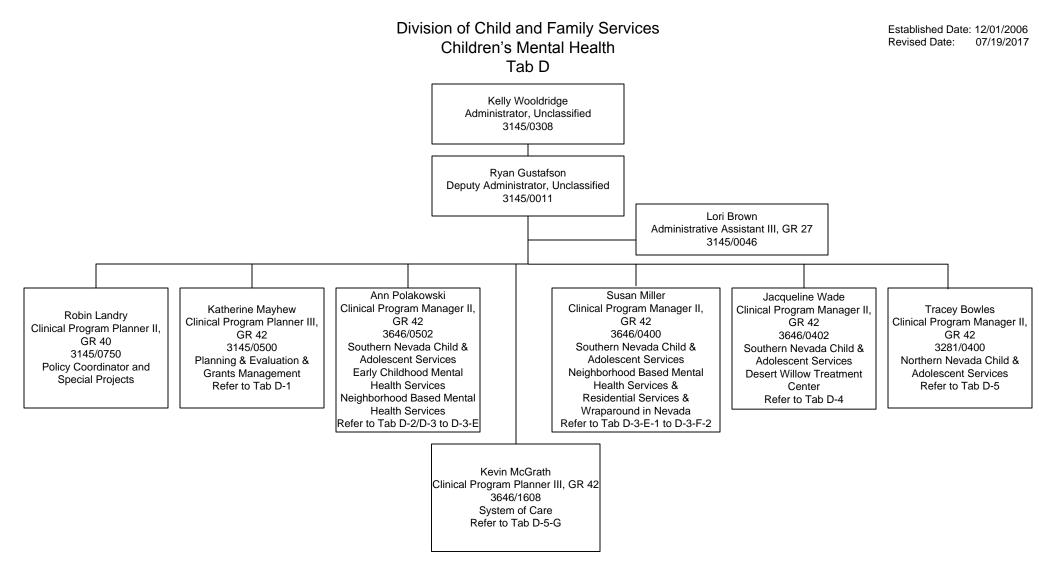

Division of Child and Family Services Children's Mental Health Southern Nevada Child & Adolescent Services Neighborhood Based Mental Health Services Mobile Crisis Tab D-3-A-2



Established Date: 09/22/2014 Revised Date: 08/23/2017



Division of Child and Family Services Children's Mental Health Southern Nevada Child & Adolescent Services Neighborhood Based Mental Health Services North Neighborhood Family Services Center Tab D-3-C



Division of Child and Family Services Children's Mental Health Southern Nevada Child & Adolescent Services Neighborhood Based Mental Health Services East Neighborhood Family Services Center Tab D-3-D



3646/1525

Division of Child and Family Services Children's Mental Health Southern Nevada Child & Adolescent Services Neighborhood Based M