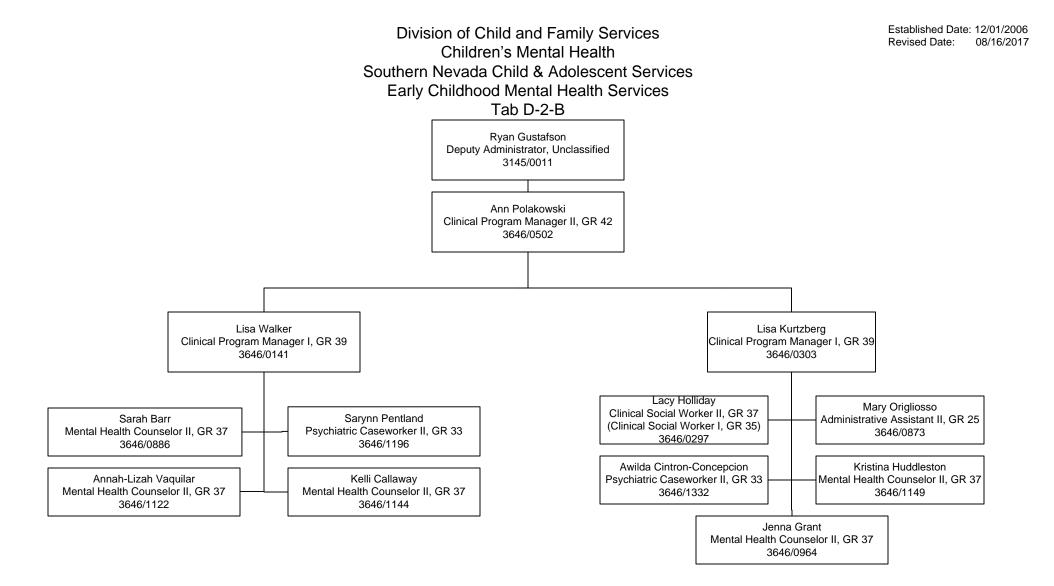

Division of Child and Family Services Children's Mental Health Southern Nevada Child & Adolescent Services Neighborhood Based Mental Health Services Mobile Crisis Tab D-3-A-2



Established Date: 09/22/2014 Revised Date: 08/23/2017



Division of Child and Family Services Children's Mental Health Southern Nevada Child & Adolescent Services Neighborhood Based Mental Health Services North Neighborhood Family Services Center Tab D-3-C



Division of Child and Family Services Children's Mental Health Southern Nevada Child & Adolescent Services Neighborhood Based Mental Health Services East Neighborhood Family Services Center Tab D-3-D



3646/1525

Division of Child and Family Services Children's Mental Health Southern Nevada Child & Adolescent Services Neighborhood Based Mental He