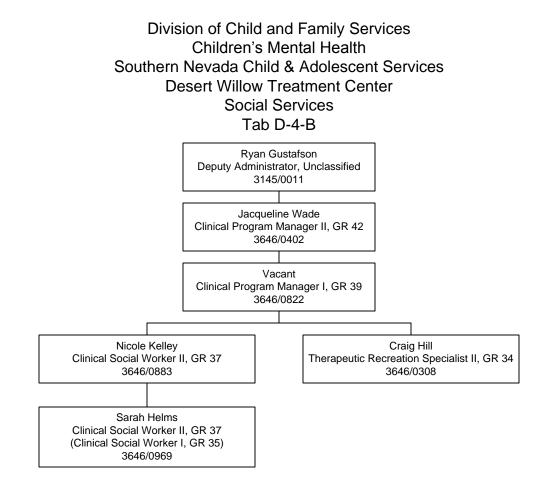

on of Child and Family Services Children's Mental Health Southern Nevada Child & Adolescent Services Neighborhood Based Mental Health Services Oasis On Campus Treatment Homes – Bldg 14 Tab D-3-E-5



Established Date: 12/01/2006 Revised Date: 07/20/2017



Division of Child and Family Services Children's Mental Health Southern Nevada Child & Adolescent Services Neighborhood Based Mental Health Services Wraparound in Nevada Tab D-3-F-1













Division of Child and Family Services Children's Mental Health Southern Nevada Child & Adolescent Services Desert Willow Treatment Center Nursing "Float" Positions Tab D-4-A-1-B-2





Division of Child and Family Services Children's Mental Health Southern Nevada Child & Adolescent Services Desert Willow Treatment Center Nursing Tab D-4-A-1-D











## Division of Child and Family Services Children's Mental Health Services Northern Nevada Child & Adolescent Services Wraparound in Nevada Tab D-5-C







## Division of Child and Family Services Children's Mental Health Services Northern Nevada Child & Adolescent Services Children's Clinical Services Tab D-5-D



Division of Child and Family Services Children's Mental Health Services Northern Nevada Child & Adolescent Services Early Childhood Mental Health Services Tab D-5-E





## Division of Child and Family Services Children's Mental Health Services System of Care Tab D-5-G