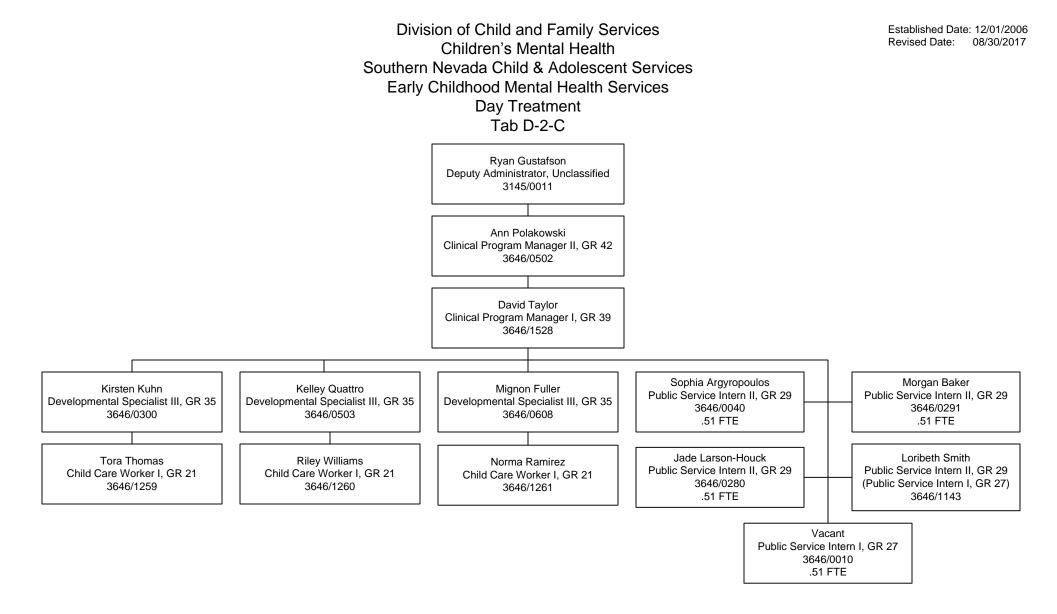

Division of Child and Family Services Children's Mental Health Southern Nevada Child & Adolescent Services Neighborhood Based Mental Health Services Mobile Crisis Tab D-3-A-2



Established Date: 09/22/2014 Revised Date: 08/23/2017



Division of Child and Family Services Children's Mental Health Southern Nevada Child & Adolescent Services Neighborhood Based Mental Health Services North Neighborhood Family Services Center Tab D-3-C



Division of Child and Family Services Children's Mental Health Southern Nevada Child & Adolescent Services Neighborhood Based Mental Health Services East Neighborhood Family Services Center Tab D-3-D



3646/1525

Division of Child and Family Services Children's Mental Health Southern Nevada Child & Adolescent Services Neighborhood Based Mental Heal