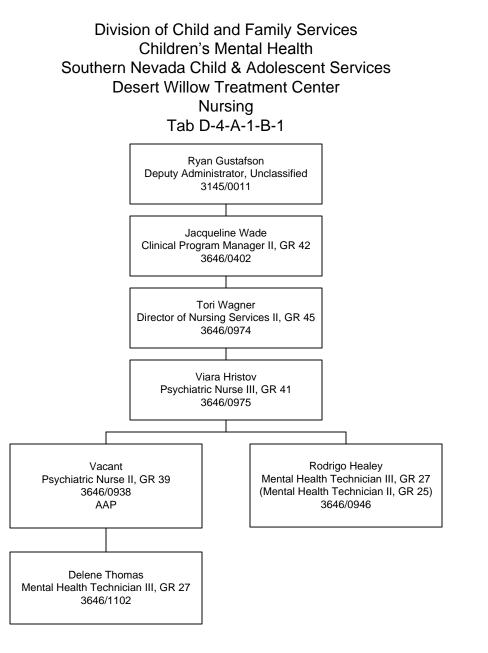

Division of Child and Family Services Children's Mental Health Southern Nevada Child & Adolescent Services Desert Willow Treatment Center Nursing "Float" Positions Tab D-4-A-1-B-2

Division of Child and Family Services Children's Mental Health Southern Nevada Child & Adolescent Services Desert Willow Treatment Center Nursing Tab D-4-A-1-D