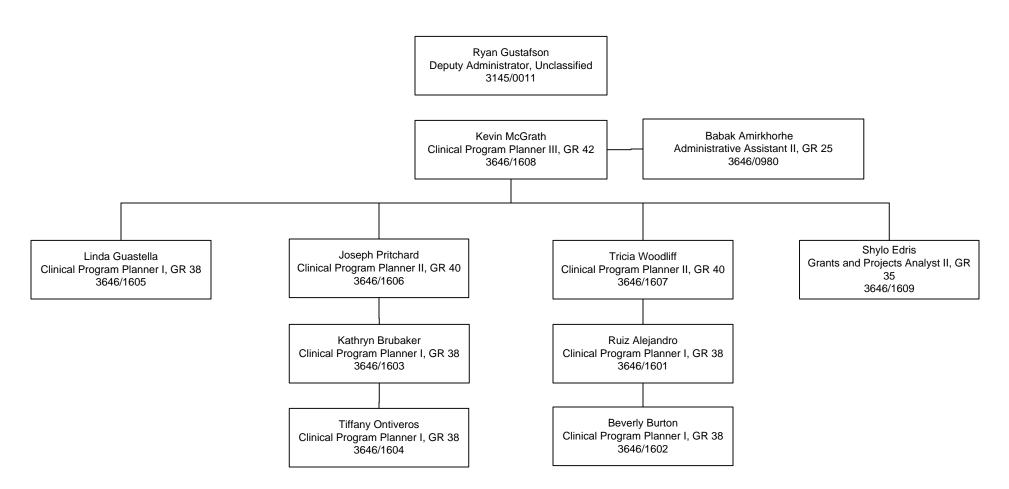

## Division of Child and Family Services Children's Mental Health Services System of Care Tab D-5-G