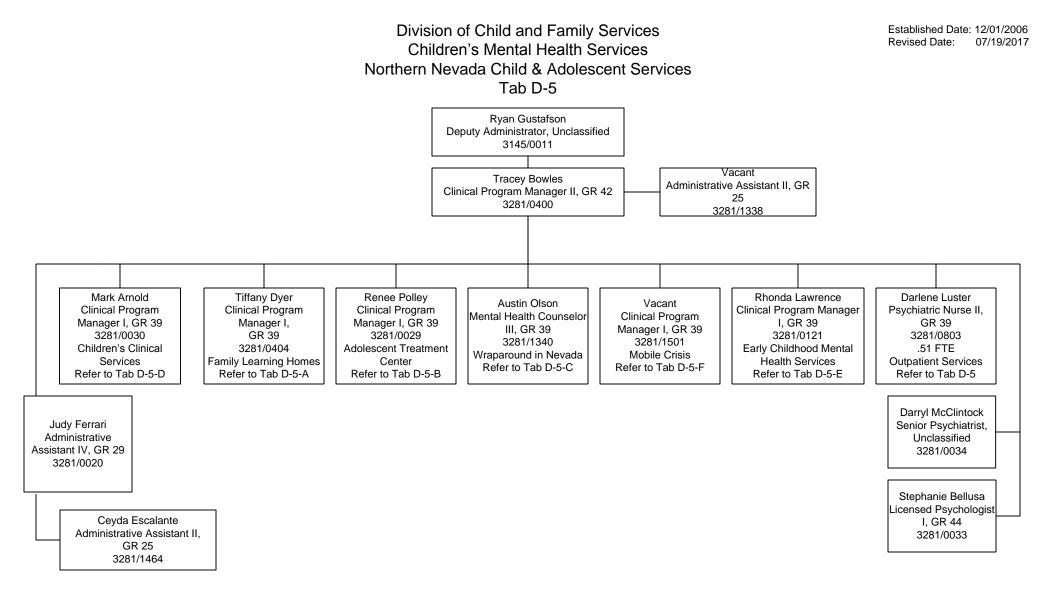

## Division of Child and Family Services Children's Mental Health Services Northern Nevada Child & Adolescent Services Children's Clinical Services Tab D-5-D

Division of Child and Family Services Children's Mental Health Services Northern Nevada Child & Adolescent Services Early Childhood Mental Health Services Tab D-5-E