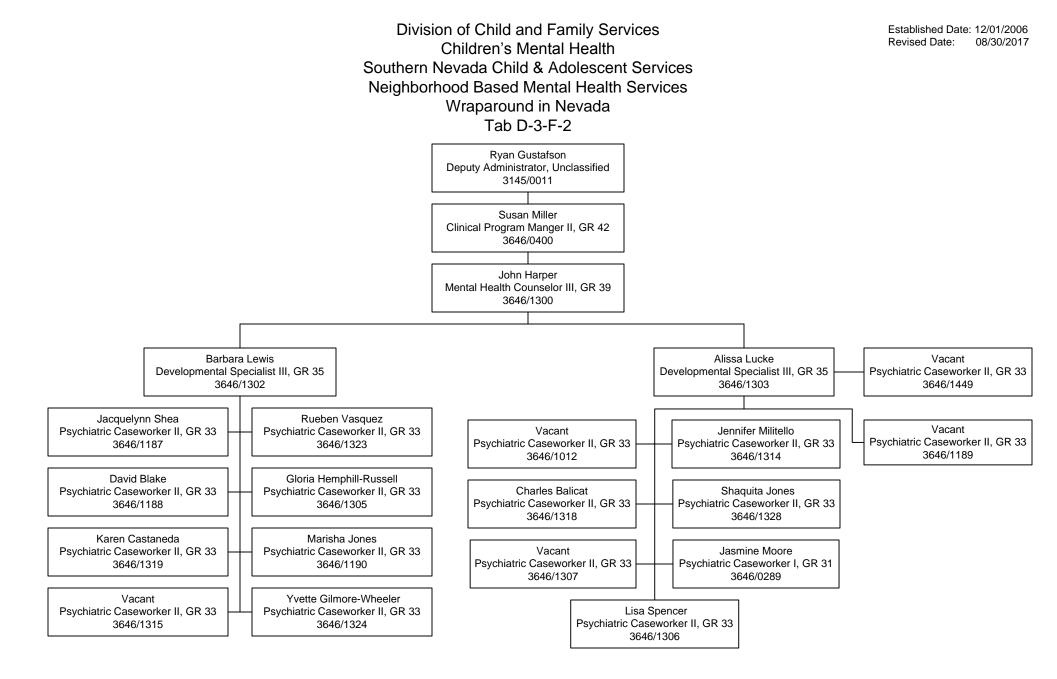

Established Date: 12/01/2006 Revised Date: 07/20/2017

Division of Child and Family Services Children's Mental Health Southern Nevada Child & Adolescent Services Neighborhood Based Mental Health Services Wraparound in Nevada Tab D-3-F-1