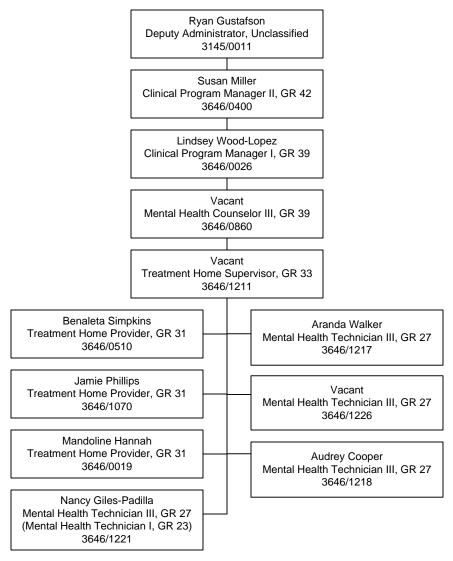

Division of Child and Family Services Children's Mental Health Southern Nevada Child & Adolescent Services Neighborhood Based Mental Health Services Oasis On Campus Treatment Homes – Bldg 14 Tab D-3-E-5

Established Date: 12/01/2006 Revised Date: 07/20/2017

Division of Child and Family Services Children's Mental Health Southern Nevada Child & Adolescent Services Neighborhood Based Mental Health Services Wraparound in Nevada Tab D-3-F-1