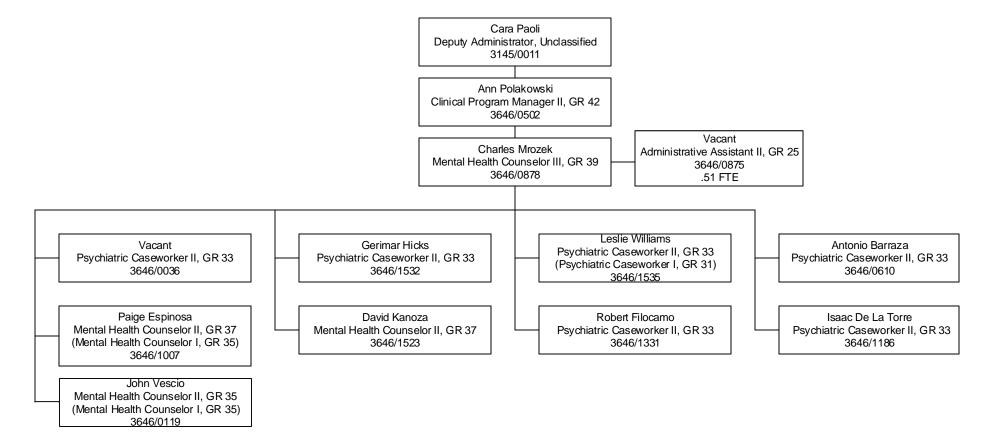

### Division of Child and Family Services Children's Mental Health Southern Nevada Child & Adolescent Services Neighborhood Based Mental Health Services Tab D-3

Established Date: 12/01/2006 Revised Date: 03/09/2018