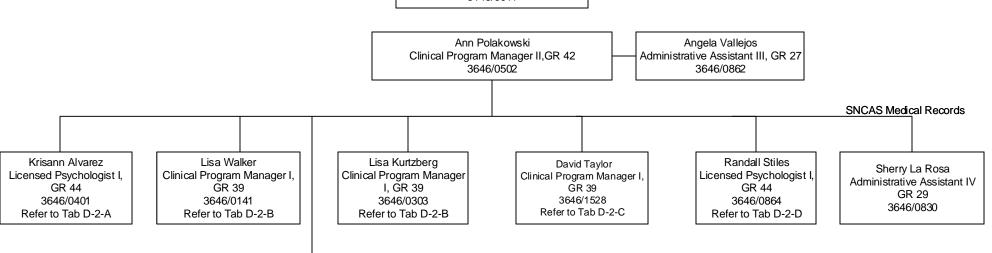

### Division of Child and Family Services Children's Mental Health Southern Nevada Child & Adolescent Services Neighborhood Based Mental Health Services Tab D-3

Established Date: 12/01/2006 Revised Date: 03/09/2018