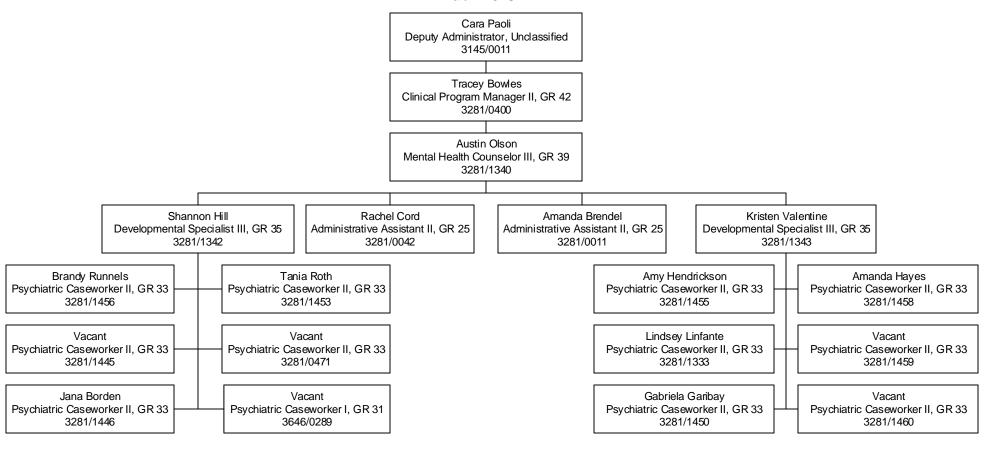

Tab D-5-C-1

Established Date: 12/01/2006

07/25/2018

Revised Date:

Division of Child and Family Services Children's Mental Health Services Northern Nevada Child & Adolescent Services Residential Services Wraparound in Nevada