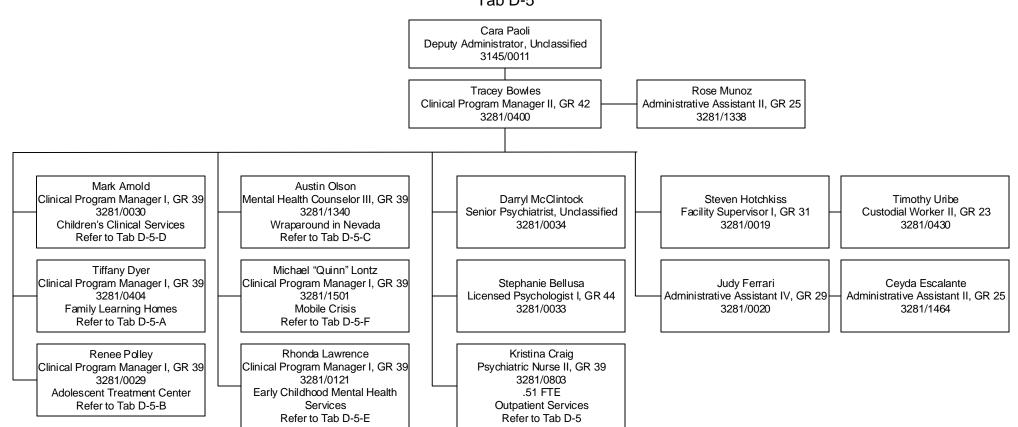

### Division of Child and Family Services Children's Mental Health Southern Nevada Child & Adolescent Services Neighborhood Based Mental Health Services Tab D-3

Established Date: 12/01/2006 Revised Date: 03/09/2018