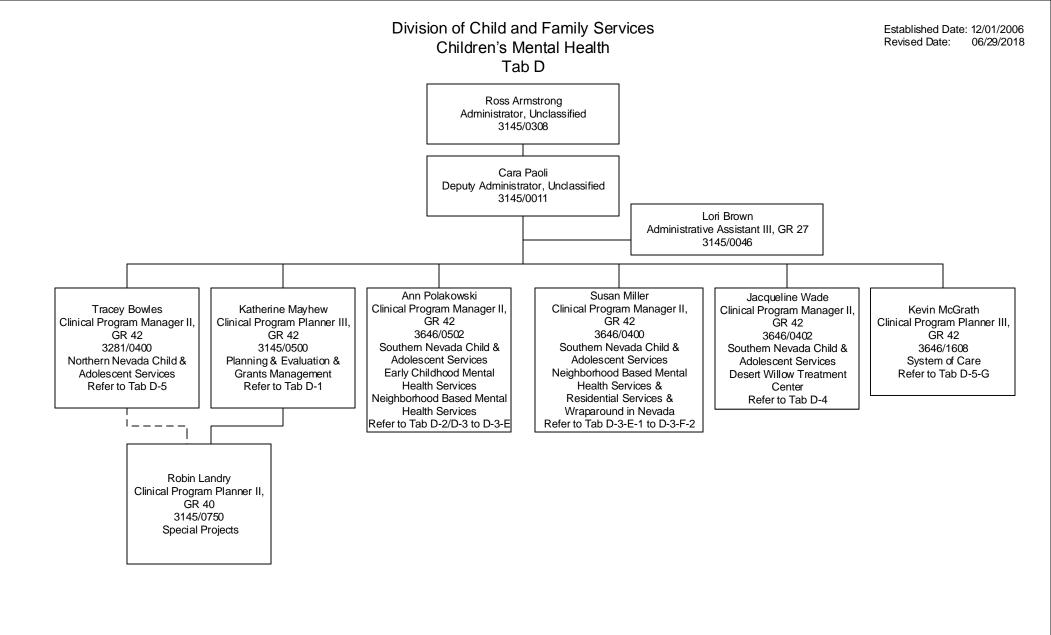

### Division of Child and Family Services Children's Mental Health Planning & Evaluation & Grants Management Units Tab D-1

Established Date: 12/01/2006 Revised Date: 07/19/2017



### Division of Child and Family Services Children's Mental Health Southern Nevada Child & Adolescent Services Early Childhood Mental Health Services Tab D-2

Established Date: 12/01/2006 Revised Date: 07/24/2018

Cara Paoli Deputy Administrator, Unclassified 3145/0011



Vacant Psychiatric Caseworker II, GR 33 3646/0609

### Division of Child and Family Services Children's Mental Health Southern Nevada Child & Adolescent Services Early Childhood Mental Health Services

Established Date: 12/01/2006 Revised Date: 06/20/2018



#### Division of Child and Family Services Children's Mental Health Southern Nevada C