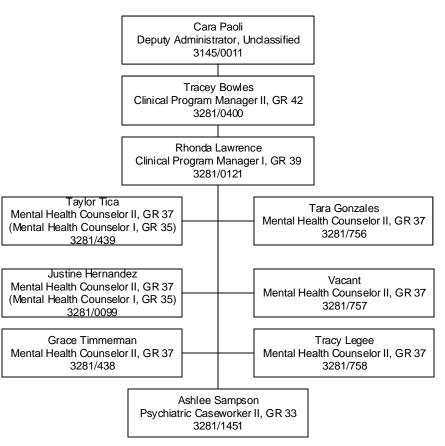

### Division of Child and Family Services Children's Mental Health Services Northern Nevada Child & Adolescent Services Children's Clinical Services

Tab D-5-D

Established Date: 12/01/2006 Revised Date: 08/01/2018