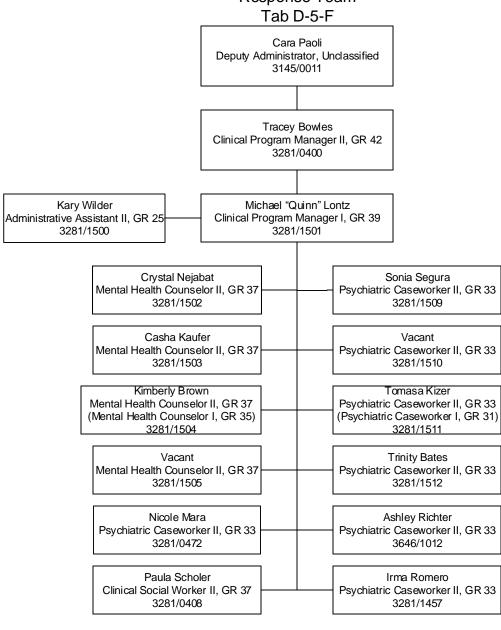

### Division of Child and Family Services Children's Mental Health Services Northern Nevada Child & Adolescent Services Response Team

Established Date: 05/25/2016 Revised Date: 07/05/2018