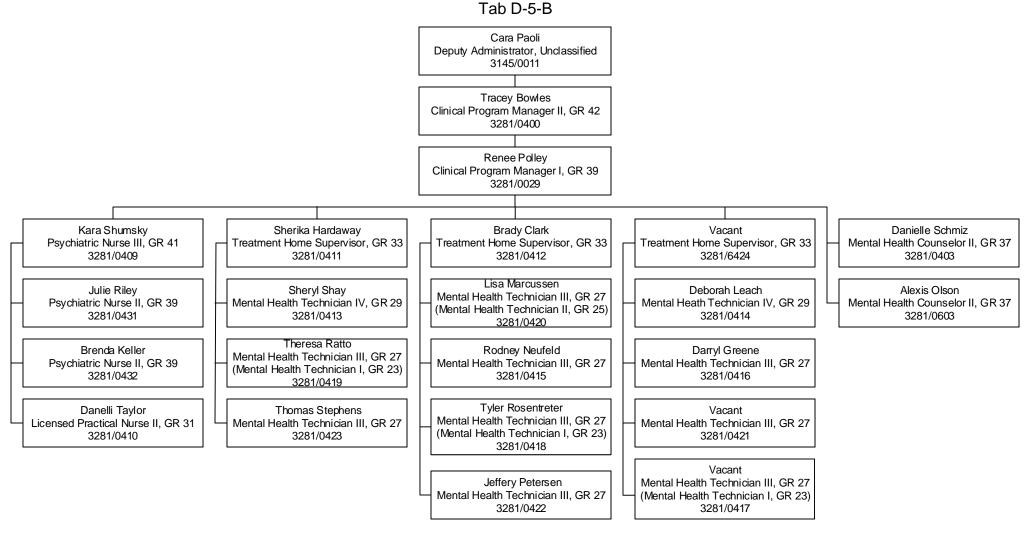

#### Division of Child and Family Services Children's Mental Health Services Northern Nevada Child & Adolescent Services Residential Services Adolescent Treatment Services

Established Date: 12/01/2006 Revised Date: 07/24/2018