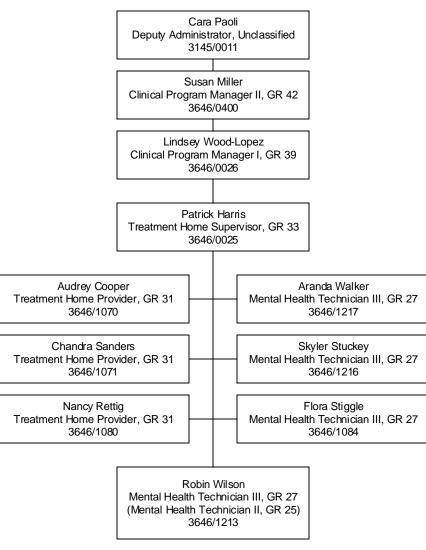

#### Southern Nevada Child & Adolescent Services Neighborhood Based Mental Health Services Oasis On Campus Treatment Homes – Bldg 11 West

Tab D-3-E-1

Established Date: 12/01/2006

04/24/2018

Revised Date: