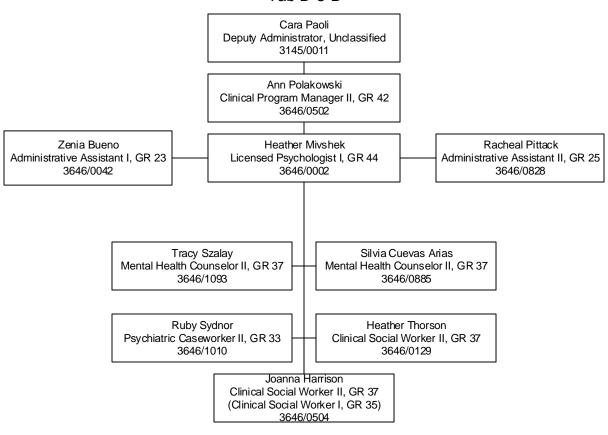

### Division of Child and Family Services Children's Mental Health Southern Nevada Child & Adolescent Services Neighborhood Based Mental Health Services Tab D-3

Established Date: 12/01/2006 Revised Date: 03/09/2018