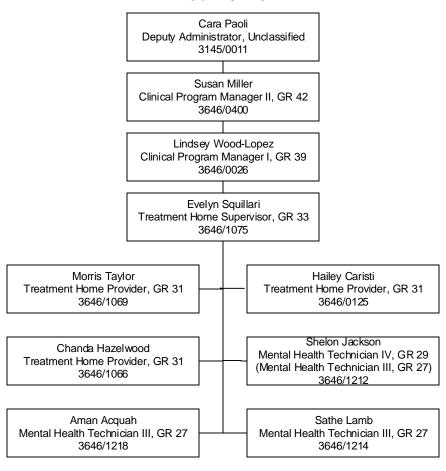

#### Southern Nevada Child & Adolescent Services Neighborhood Based Mental Health Services Oasis On Campus Treatment Homes – Bldg 12 West

Tab D-3-E-3

Date

Established Date: 12/01/2006

05/18/2018

Revised Date: