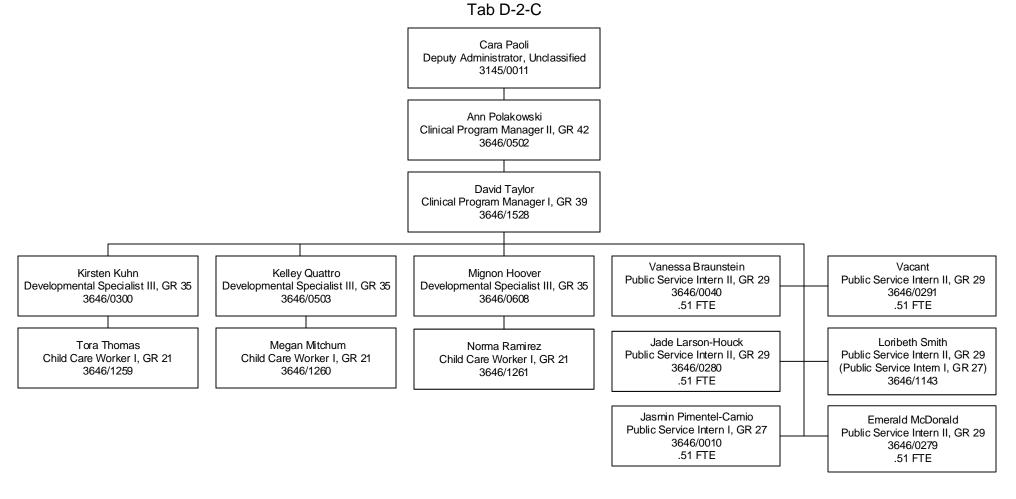

### Division of Child and Family Services Children's Mental Health Southern Nevada Child & Adolescent Services Early Childhood Mental Health Services Tab D-2

Established Date: 12/01/2006 Revised Date: 07/24/2018