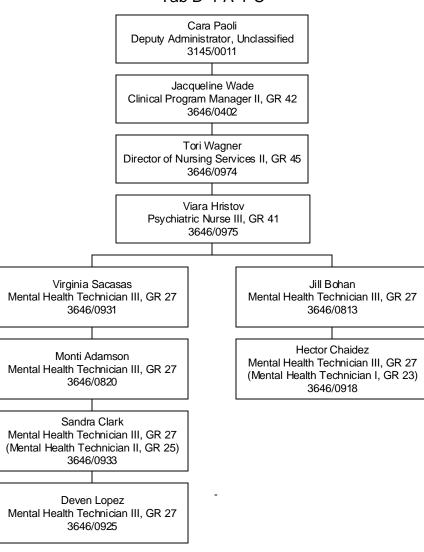

# Division of Child and Family Services Children's Mental Health Southern Nevada Child & Adolescent Services Neighborhood Based Mental Health Services Mobile Crisis Tab D-3-A-2

Established Date: 09/22/2014 Revised Date: 07/24/2018