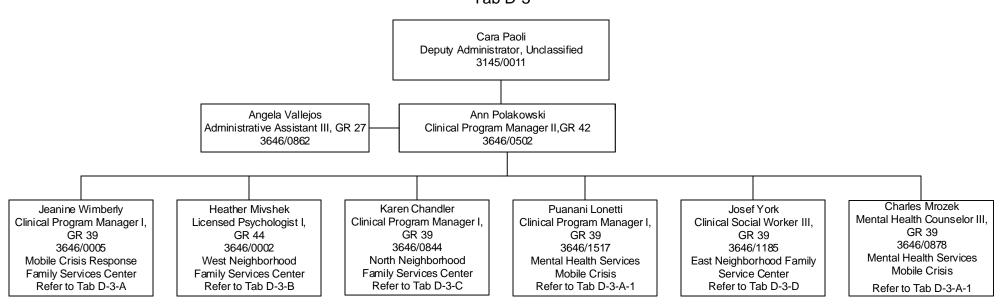

### Division of Child and Family Services Children's Mental Health Southern Nevada Child & Adolescent Services Neighborhood Based Mental Health Services Tab D-3

Established Date: 12/01/2006 Revised Date: 03/09/2018