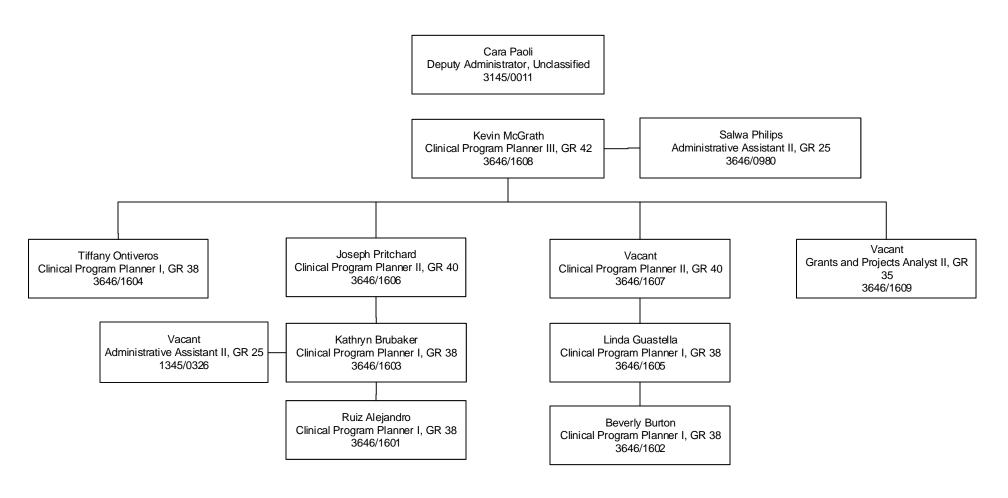

#### Division of Child and Family Services Children's Mental Health Services System of Care Tab D-5-G