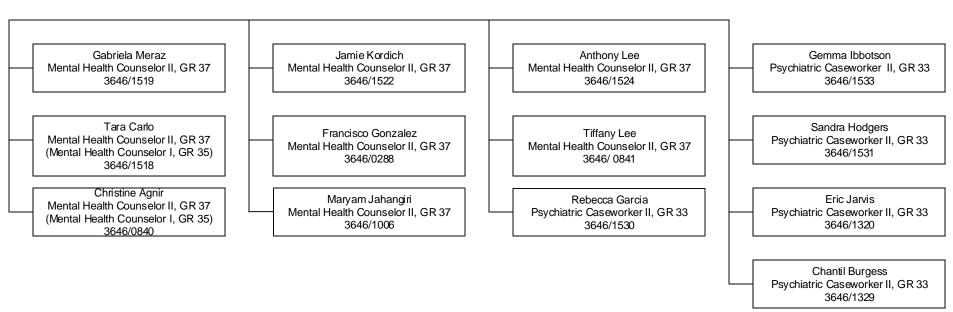

### Division of Child and Family Services Children's Mental Health Southern Nevada Child & Adolescent Services Neighborhood Based Mental Health Services Tab D-3

Established Date: 12/01/2006 Revised Date: 03/09/2018