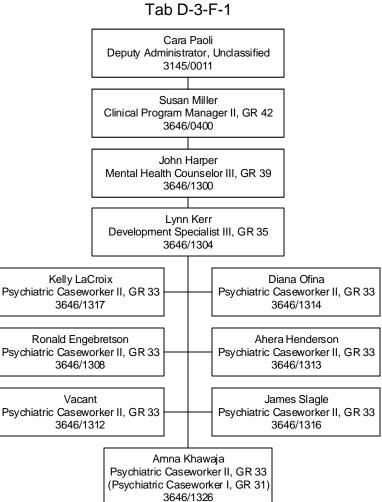

# Division of Child and Family Services Children's Mental Health Southern Nevada Child & Adolescent Services Neighborhood Based Mental Health Services Wraparound in Nevada

Established Date: 12/01/2006 Revised Date: 07/05/2018 Division of Child and Family Services
Children's Mental Health
Southern Nevada Child & Adolescent Services
Neighborhood Based Mental Health Services
Wraparound in Nevada
Tab D-3-F-2

Established Date: 12/01/2006 Revised Date: 08/01/2018