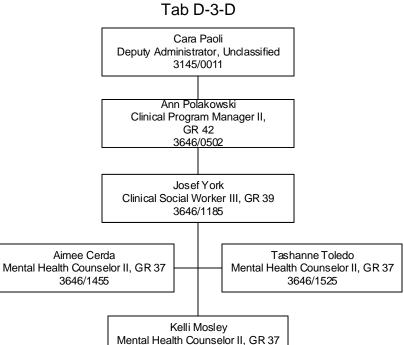

### Division of Child and Family Services Children's Mental Health Southern Nevada Child & Adolescent Services Neighborhood Based Mental Health Services Tab D-3

Established Date: 12/01/2006 Revised Date: 03/09/2018