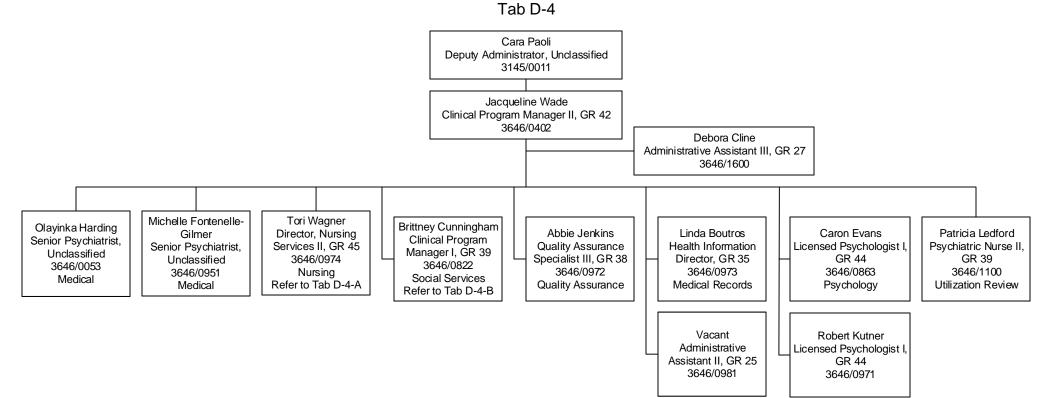

#### Division of Child and Family Services Children's Mental Health Southern Nevada Child & Adolescent Services Desert Willow Treatment Center

Established Date: 12/01/2006 Revised Date: 05/24/2018

Division of Child and Family Services
Children's Mental Health
Southern Nevada Child & Adolescent Services
Desert Willow Treatment Center

### Division of Child and Family Services Children's Mental Health Southern Nevada Child & Adolescent Services Desert Willow Treatment Center Social Services

Tab D-4-B

Established Date: 12/01/2006 Revised Date: 03/05/2018