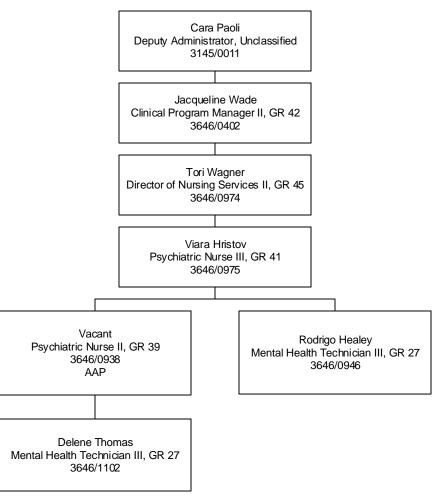

# Division of Child and Family Services Children's Mental Health Southern Nevada Child & Adolescent Services Neighborhood Based Mental Health Services Mobile Crisis Tab D-3-A

Established Date: 12/01/2006 Revised Date: 07/24/2018