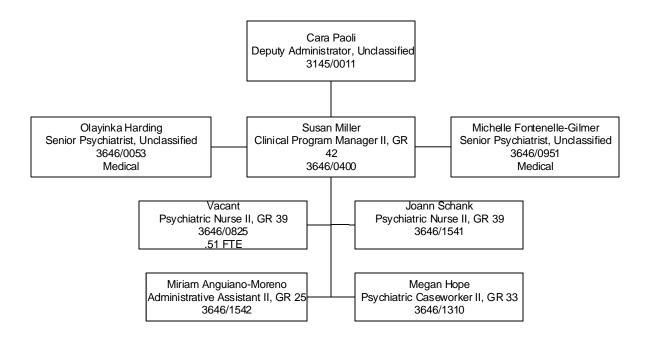

### Division of Child and Family Services Children's Mental Health Southern Nevada Child & Adolescent Services Neighborhood Based Mental Health Services Tab D-3

Established Date: 12/01/2006 Revised Date: 03/09/2018