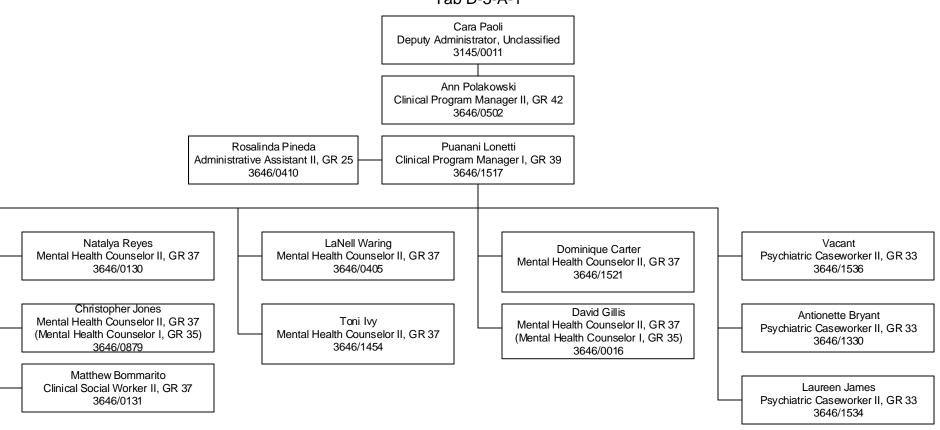

### Division of Child and Family Services Children's Mental Health Southern Nevada Child & Adolescent Services Neighborhood Based Mental Health Services Tab D-3

Established Date: 12/01/2006 Revised Date: 03/09/2018