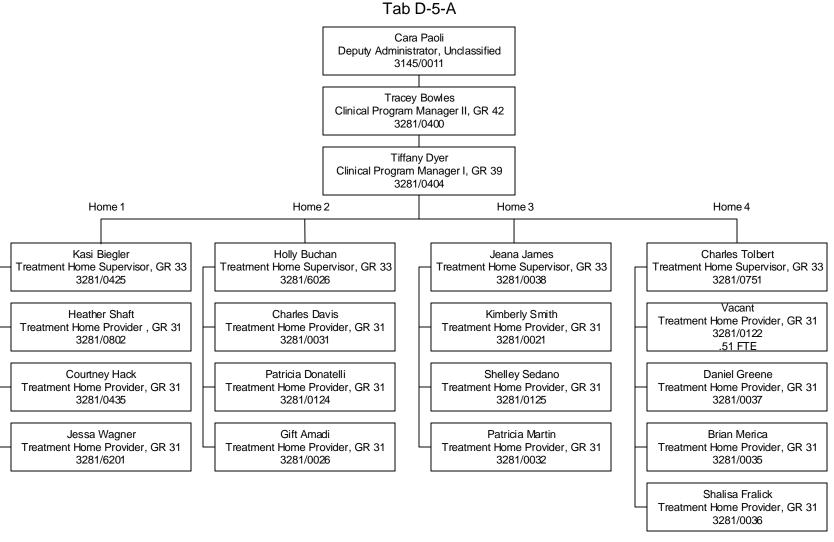

Residential Services
Family Learning Homes

Established Date: 12/01/2006 Revised Date: 04/10/2018