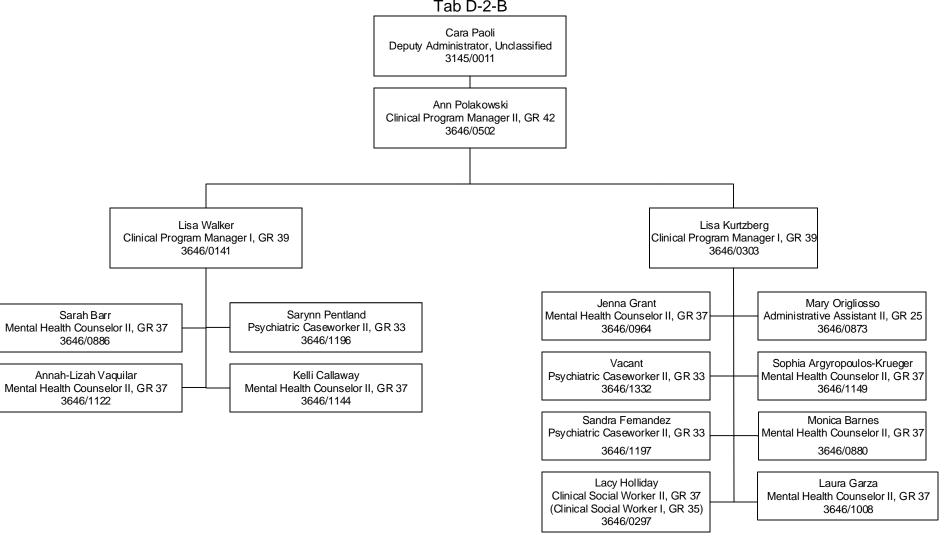

### Division of Child and Family Services Children's Mental Health Southern Nevada Child & Adolescent Services Early Childhood Mental Health Services Tab D-2

Established Date: 12/01/2006 Revised Date: 07/24/2018