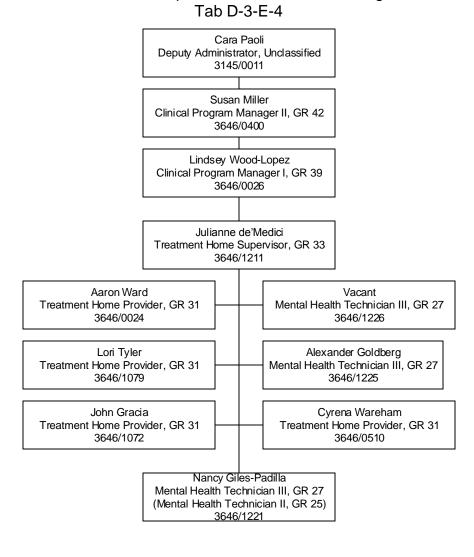

## Division of Child and Family Services Children's Mental Health Southern Nevada Child & Adolescent Services Neighborhood Based Mental Health Services Oasis On Campus Treatment Homes – Bldg 13

Established Date: 12/01/2006 Revised Date: 05/18/2018