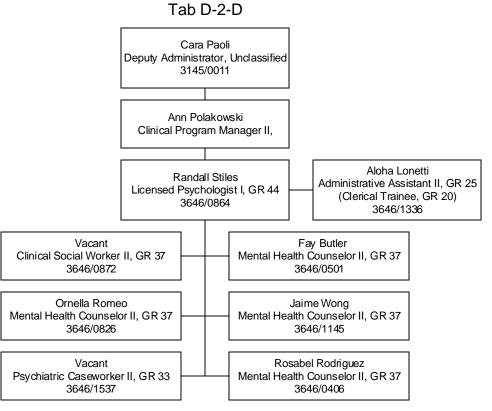

### Division of Child and Family Services Children's Mental Health Southern Nevada Child & Adolescent Services Early Childhood Mental Health Services Tab D-2

Established Date: 12/01/2006 Revised Date: 07/24/2018