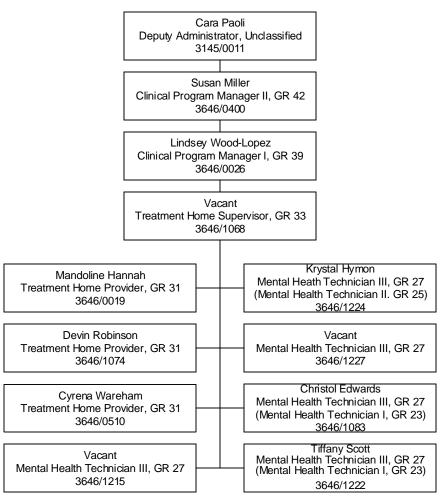

#### Southern Nevada Child & Adolescent Services Neighborhood Based Mental Health Services Oasis On Campus Treatment Homes – Bldg 12 East

Tab D-3-E-2

Date

Established Date: 12/01/2006 Revised Date: 07/05/2018