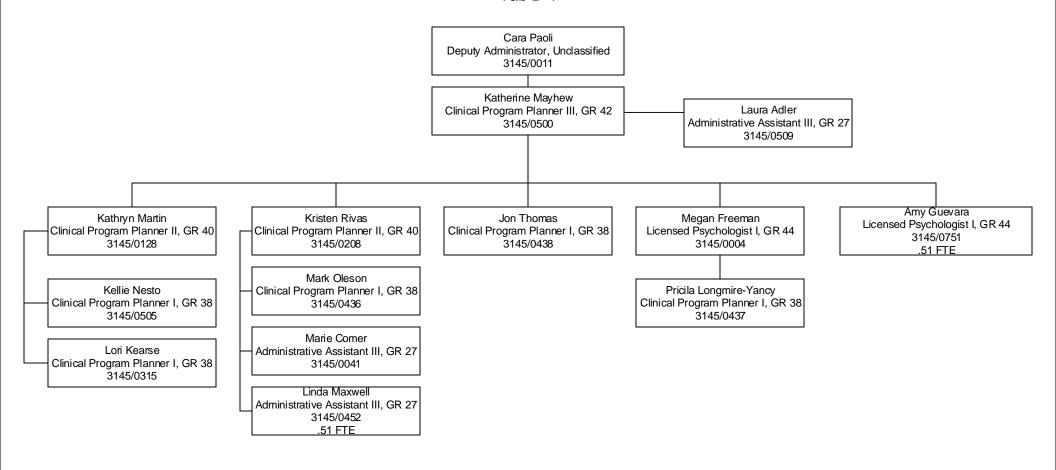

### Division of Child and Family Services Children's Mental Health Planning & Evaluation & Grants Management Units Tab D-1

Established Date: 12/01/2006 Revised Date: 07/19/2017