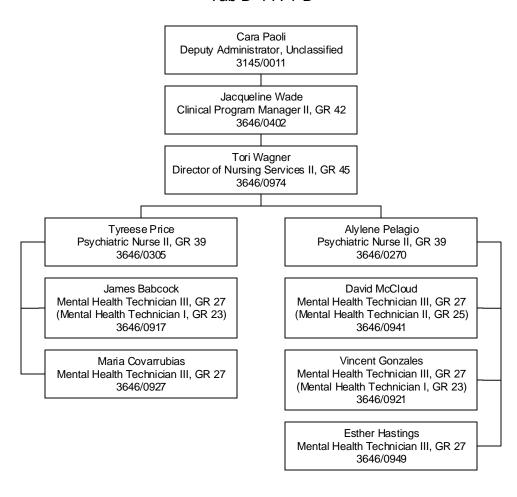

### Division of Child and Family Services Children's Mental Health Southern Nevada Child & Adolescent Services Early Childhood Mental Health Services Tab D-2

Established Date: 12/01/2006 Revised Date: 07/24/2018

### Division of Child and Family Services Children's Mental Health Southern Nevada Child & Adolescent Services Early Childhood Mental Health Services

Established Date: 12/01/2006 Revised Date: 06/20/2018

#### Division of Child and Family Services Children's Mental Health Southern Nevada Child & Adolescent Services Early Childhood Mental Health Services

Established Date: 12/01/2006 Revised Date: 01/08/2018