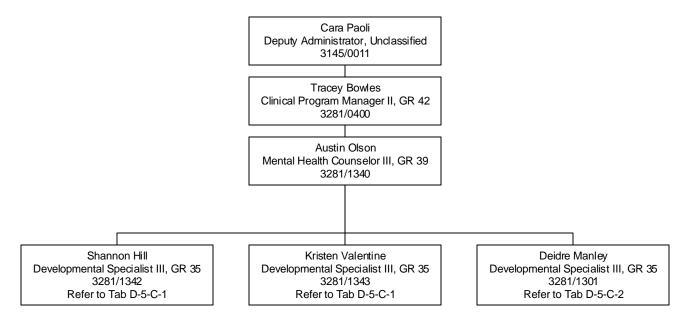

#### Division of Child and Family Services Children's Mental Health Services Northern Nevada Child & Adolescent Services Wraparound in Nevada Tab D-5-C

Date

Division of Child and Family Services
Children's Mental Health Services
Northern Nevada Child & Adolescent Services
Residential Services
Wraparound in Nevada