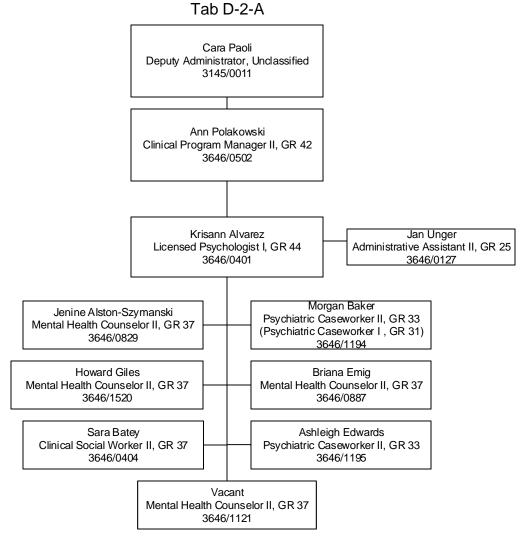

### Division of Child and Family Services Children's Mental Health Southern Nevada Child & Adolescent Services Early Childhood Mental Health Services Tab D-2

Established Date: 12/01/2006 Revised Date: 07/24/2018

### Division of Child and Family Services Children's Mental Health Southern Nevada Child & Adolescent Services Early Childhood Mental Health Services

Established Date: 12/01/2006 Revised Date: 06/20/2018

#### Division of Child and Family Services Children's Mental Health Southern Nevada Child & Adolescent Services Early Childhood Mental Health Services

Established Date: 12/01/2006 Revised Date: 01/08/2018