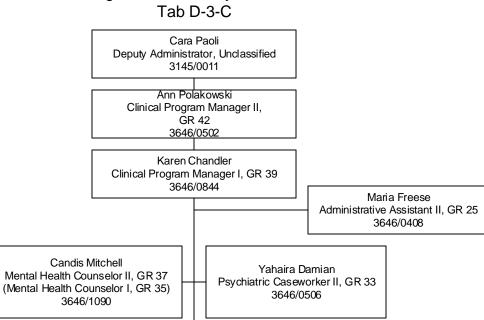

### Division of Child and Family Services Children's Mental Health Southern Nevada Child & Adolescent Services Neighborhood Based Mental Health Services Tab D-3

Established Date: 12/01/2006 Revised Date: 03/09/2018