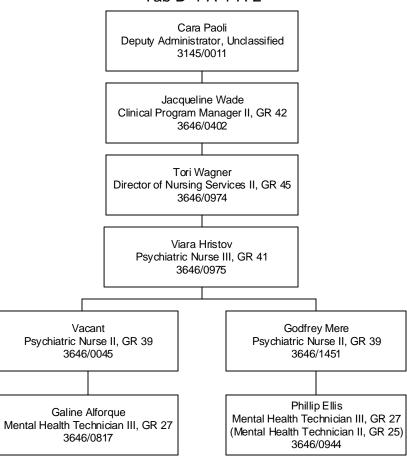

### Division of Child and Family Services Children's Mental Health Southern Nevada Child & Adolescent Services Neighborhood Based Mental Health Services Tab D-3

Established Date: 12/01/2006 Revised Date: 03/09/2018