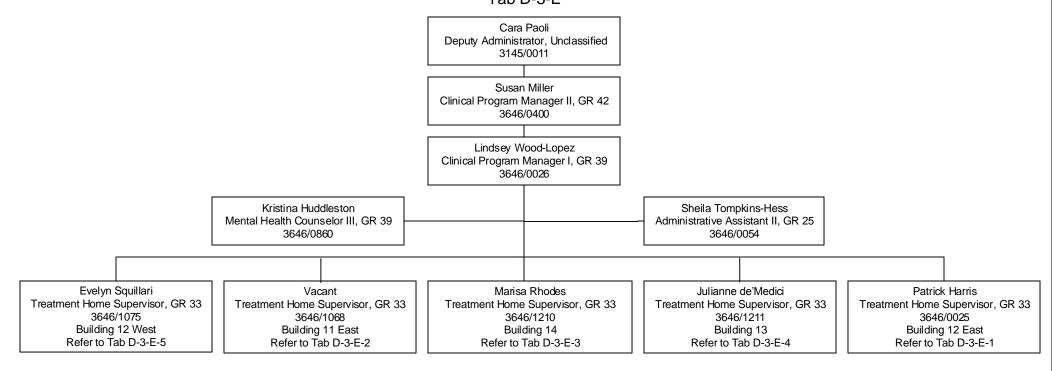

Division of Child and Family Services
Children's Mental Health
Southern Nevada Child & Adolescent Services
Neighborhood Based Mental Health Services
Oasis On Campus Treatment Homes
Tab D-3-E

Established Date: 12/01/2006 Revised Date: 04/24/2018

#### Southern Nevada Child & Adolescent Services Neighborhood Based Mental Health Services Oasis On Campus Treatment Homes – Bldg 11 West

Tab D-3-E-1

Established Date: 12/01/2006

04/24/2018

Revised Date:

#### Southern Nevada Child & Adolescent Services Neighborhood Based Mental Health Services Oasis On Campus Treatment Homes – Bldg 12 East

Tab D-3-E-2

Date

Established Date: 12/01/2006 Revised Date: 07/05/2018

#### Southern Nevada Child & Adolescent Services Neighborhood Based Mental Health Services Oasis On Campus Treatment Homes – Bldg 12 West

Tab D-3-E-3

Date

Established Date: 12/01/2006

05/18/2018

Revised Date:

## Division of Child and Family Services Children's Mental Health Southern Nevada Child & Adolescent Services Neighborhood Based Mental Health Services Oasis On Campus Treatment Homes – Bldg 13

Established Date: 12/01/2006 Revised Date: 05/18/2018

Southern Nevada Child & Adolescent Services Neighborhood Based Mental Health Services Oasis On Campus Treatment Homes – Bldg 14 Tab D-3-E-5