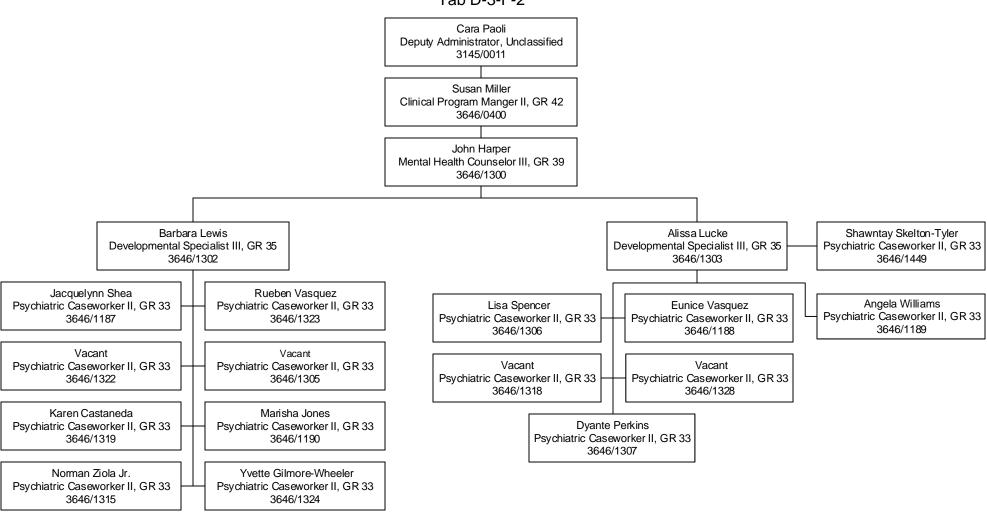

### Division of Child and Family Services Children's Mental Health Southern Nevada Child & Adolescent Services Neighborhood Based Mental Health Services Tab D-3

Established Date: 12/01/2006 Revised Date: 03/09/2018