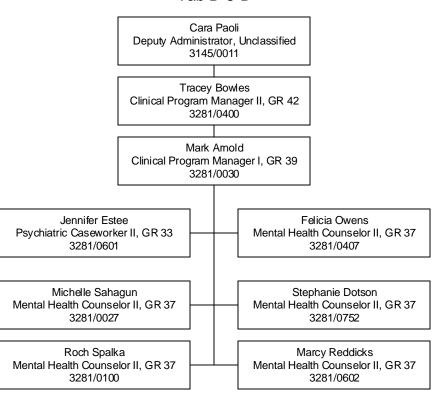

#### Division of Child and Family Services Children's Mental Health Services Northern Nevada Child & Adolescent Services Wraparound in Nevada Tab D-5-C

Date

Division of Child and Family Services
Children's Mental Health Services
Northern Nevada Child & Adolescent Services
Residential Services
Wraparound in Nevada

Tab D-5-C-1

Established Date: 12/01/2006

07/25/2018

Revised Date:

Division of Child and Family Services Children's Mental Health Services Northern Nevada Child & Adolescent Services Residential Services Wraparound in Nevada