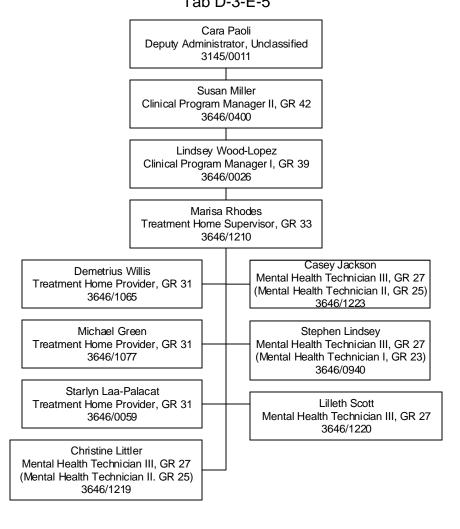

# Division of Child and Family Services Children's Mental Health Southern Nevada Child & Adolescent Services Neighborhood Based Mental Health Services Wraparound in Nevada

Established Date: 12/01/2006 Revised Date: 08/30/2017

# Division of Child and Family Services Children's Mental Health Southern Nevada Child & Adolescent Services Neighborhood Based Mental Health Services Wraparound in Nevada

Established Date: 12/01/2006 Revised Date: 07/05/2018 Division of Child and Family Services
Children's Mental Health
Southern Nevada Child & Adolescent Services
Neighborhood Based Mental Health Services
Wraparound in Nevada
Tab D-3-F-2