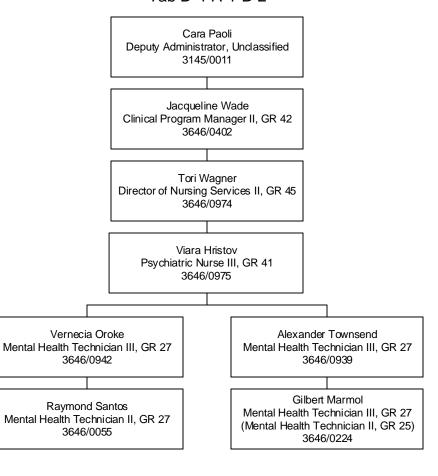

## Division of Child and Family Services Children's Mental Health Southern Nevada Child & Adolescent Services Neighborhood Based Mental Health Services Mobile Crisis

Mobile Crisis
Tab D-3-A-1

Date

Established Date: 09/22/2014 Revised Date: 08/01/2018