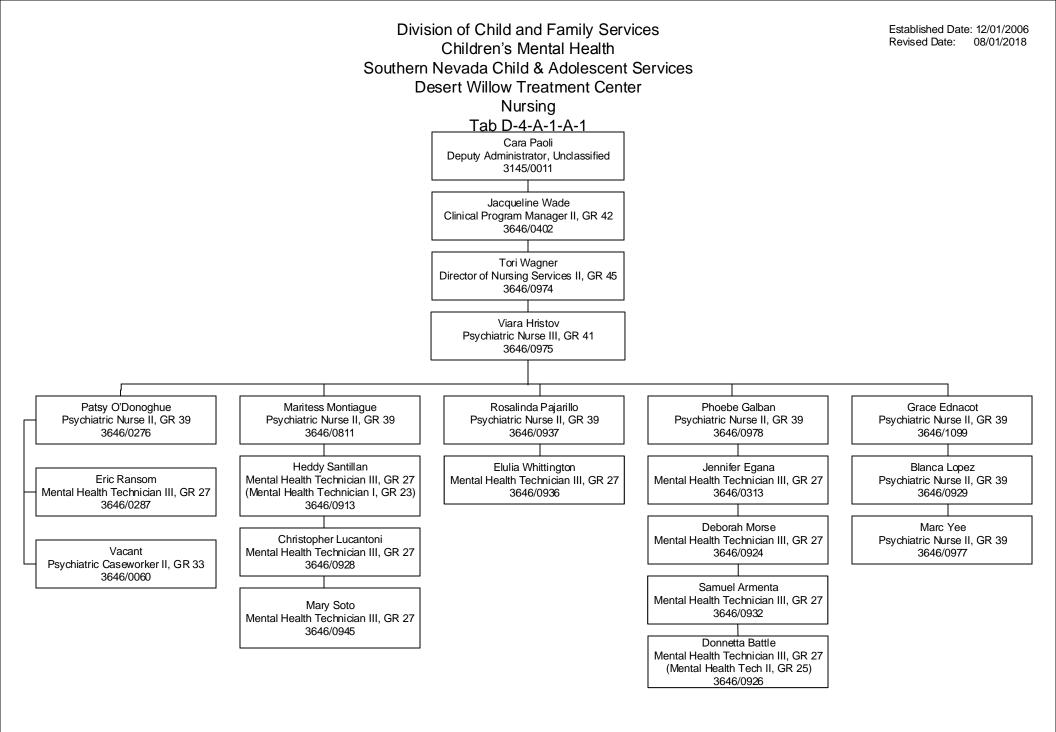

#### Division of Child and Family Services Children's Mental Health Southern Nevada Child & Adolescent Services Desert Willow Treatment Center

Established Date: 12/01/2006 Revised Date: 05/24/2018

Division of Child and Family Services
Children's Mental Health
Southern Nevada Child & Adolescent Services
Desert Willow Treatment Center