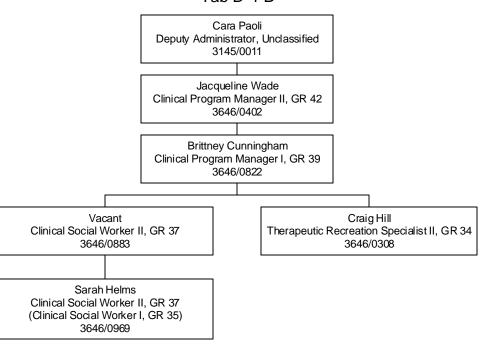

### Division of Child and Family Services Children's Mental Health Southern Nevada Child & Adolescent Services Early Childhood Mental Health Services Tab D-2

Established Date: 12/01/2006 Revised Date: 07/24/2018

### Division of Child and Family Services Children's Mental Health Southern Nevada Child & Adolescent Services Early Childhood Mental Health Services

Established Date: 12/01/2006 Revised Date: 06/20/2018

#### Division of Child and Family Services Children's Mental Health Southern Nevada Child & Adolescent Services Early Childhood Mental Health Services

Established Date: 12/01/2006 Revised Date: 01/08/2018