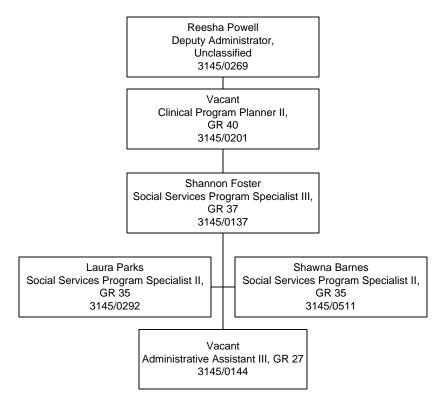

## Division of Child and Family Services Child Welfare Tab B

Established Date: 12/01/2006 Revised Date: 11/17/2016



Division of Child and Family Services
Child Welfare
Family Programs Office
CPS/Adoptions
Disaster Response – Tab B-3
Out of State Placements – Tab B-3
Tab B-1

Established Date: 12/01/2006 Revised Date: 02/21/2017



Division of Child and Family Services
Child Welfare
Family Programs Office
PIP/IVE/APSR/Data/Policy/Training
QI
IL
Tab B-2

Established Date: 12/01/2006 Revised Date: 04/03/2017



## Division of Child and Family Services Child Welfare ICPC Tab B-3

Established Date: 07/06/2012 Revised Date: 02/14/2017