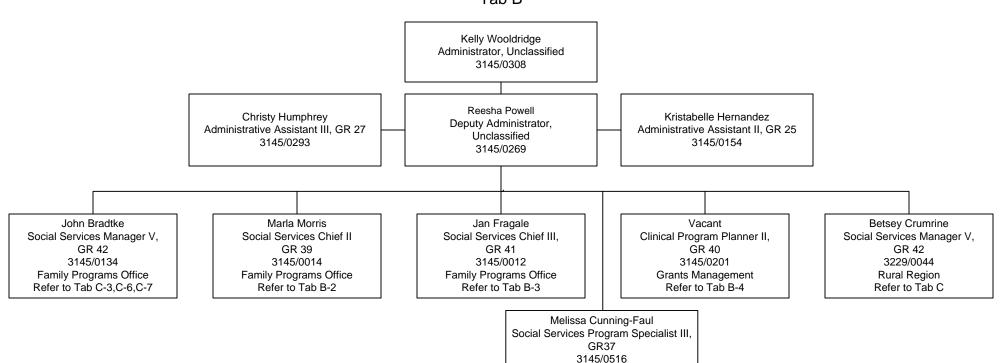

## Division of Child and Family Services Child Welfare Tab B

Established Date: 12/01/2006 Revised Date: 11/17/2016

Division of Child and Family Services
Child Welfare
Family Programs Office
CPS/Adoptions
Disaster Response – Tab B-3
Out of State Placements – Tab B-3
Tab B-1