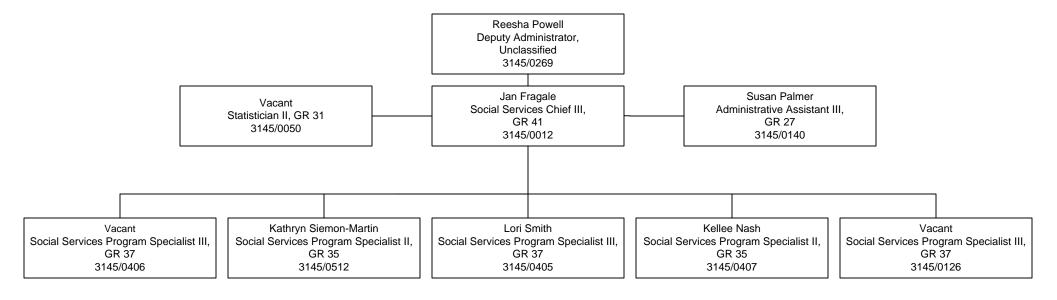

## Division of Child and Family Services Child Welfare ICPC Tab B-3

Established Date: 07/06/2012 Revised Date: 02/14/2017